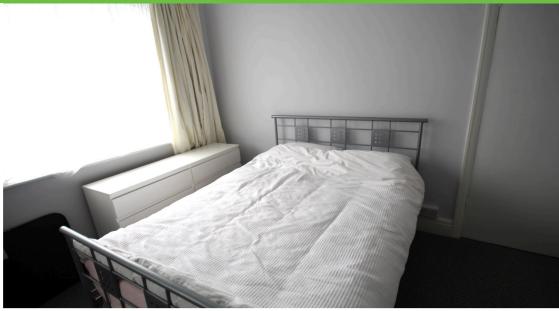

Moving upstairs, the first floor of the property accommodates three well-proportioned bedrooms. Each bedroom has been lovingly maintained. The family bathroom, features modern fixtures and fittings, ensuring convenience.

#### Bedroom 3 - 2.2m x 3.0m

Carpet. UPVC double-glazed window. Radiator. Picture rail.