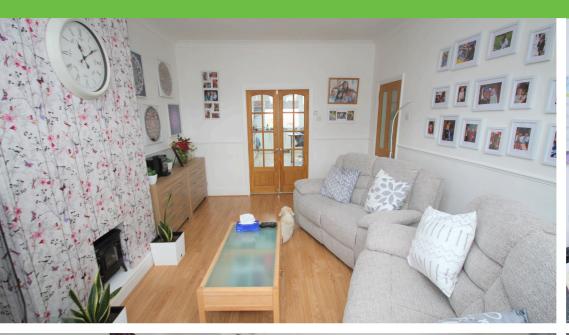

The ground floor offers a spacious and comfortable living room, perfect for relaxing evenings. Large windows bathe the room in natural light, creating a bright and airy ambiance. Adjacent to the living room, youll discover a generously-sized kitchen/dining area.

#### Reception room - 3.5m x 5.3m

Laminate floor. Dado rail. UPVC double-glazed bay window. Radiator. French kitchen doors.