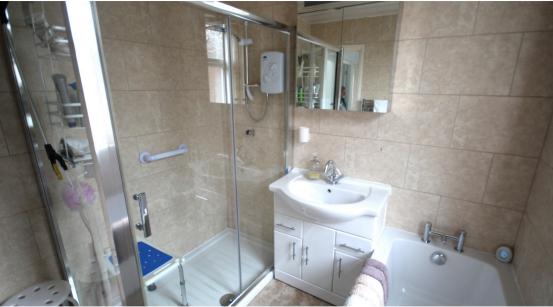

Moving upstairs, the first floor of the property accommodates three well-proportioned bedrooms. Each bedroom has been lovingly maintained. The family bathroom, features modern fixtures and fittings, ensuring convenience.

#### Bathroom - 2.2m x 2.2m

Fully tiled. Walk-in shower with glass screen. Bathtub. Vanity washes hand basin. Low-level w.c. UPVC double-glazed frosted window. Heater ladder-style towel rail.