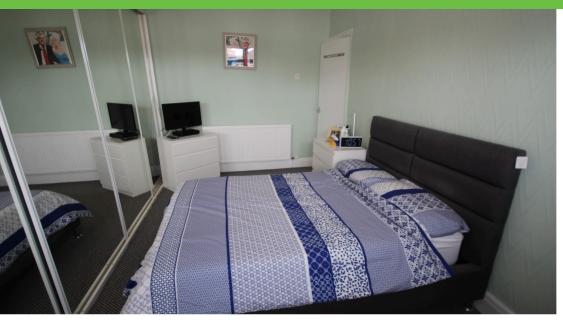

Moving upstairs, the first floor of the property accommodates three well-proportioned bedrooms. Each bedroom has been lovingly maintained. The family bathroom, features modern fixtures and fittings, ensuring convenience.

#### Bedroom 1 - 2.6m x 4.8m

Carpet. UPVC double-glazed bay window Radiator. Floor-to-ceiling built-in wardrobes.

#### Bedroom 2 - 3.4m x 3.7m

Carpet. UPVC double-glazed window. Picture rail.