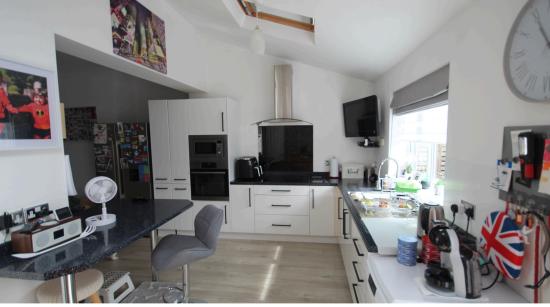

The kitchen boasts a functional layout and provides ample storage space. Its design enables easy movement and accessibility, making cooking a pleasure. Additionally, a separate utility room adds convenience and offers further storage options.

#### Kitchen - 3.0m x 6.2m

Laminate floors. Wall base units. Stainless steel sink. UPVC double-glazed window. Two UPVC double-glazed windows. 4-ring hob/oven with stainless extractor above. Space & plumbing for white goods.