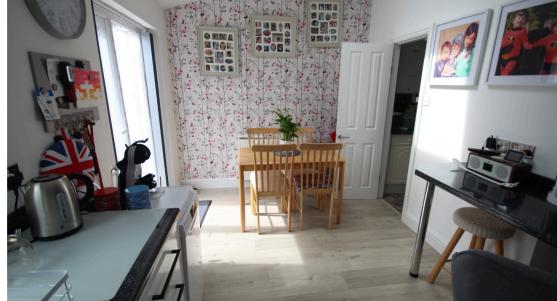

The ground floor offers a spacious and comfortable living room, perfect for relaxing evenings. Large windows bathe the room in natural light, creating a bright and airy ambiance. Adjacent to the living room, youll discover a generously-sized kitchen/dining area.

The kitchen boasts a functional layout and provides ample storage space. Its design enables easy movement and accessibility, making cooking a pleasure. Additionally, a separate utility room adds convenience and offers further storage options.

#### Kitchen - 3.0m x 6.2m

Laminate floors. Wall base units. Stainless steel sink. UPVC double-glazed window. Two UPVC double-glazed windows. 4-ring hob/oven with stainless extractor above. Space & plumbing for white goods.

#### Diner - 2.6m x 5.1m

Laminate floors. Radiator. UPVC double glazed french doors to rear garden. Velux windows.