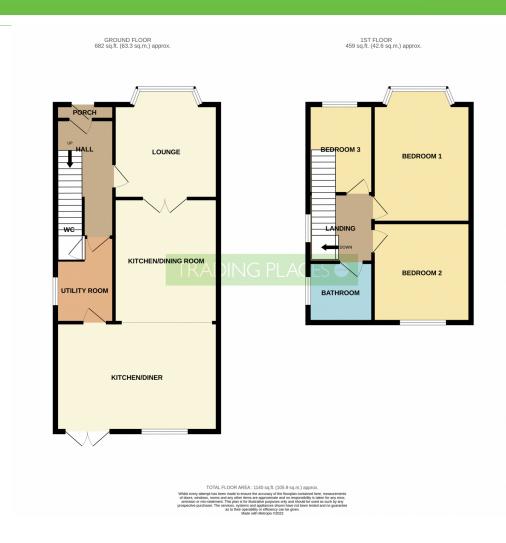

#### Hall - 1.8m x 3.8m

Laminate floor. Dado rail. Radiator. UPVC double-glazed porch.

#### Reception room - 3.5m x 5.3m

Laminate floor. Dado rail. UPVC double-glazed bay window. Radiator. French kitchen doors.

#### Kitchen - 3.0m x 6.2m

Laminate floors. Wall base units. Stainless steel sink. UPVC double-glazed window. Two UPVC double-glazed windows. 4-ring hob/oven with stainless extractor above. Space & plumbing for white goods.

#### Diner - 2.6m x 5.1m

Laminate floors. Radiator. UPVC double glazed french doors to rear garden. Velux windows.

#### W.C

Fully tiled. Low-level w.c. Vanity washes hand basin. Small frosted window.

#### Landing

Carpet. UPVC double-glazed stained glass window. Loft access.

#### Bedroom 1 - 2.6m x 4.8m

Carpet. UPVC double-glazed bay window Radiator. Floor-to-ceiling built-in wardrobes.

#### Bedroom 2 - 3.4m x 3.7m

Carpet. UPVC double-glazed window. Picture rail.

#### Bedroom 3 - 2.2m x 3.0m

Carpet. UPVC double-glazed window. Radiator. Picture rail.

#### Bathroom - 2.2m x 2.2m

Fully tiled. Walk-in shower with glass screen. Bathtub. Vanity washes hand basin. Low-level w.c. UPVC double-glazed frosted window. Heater ladder-style towel rail.