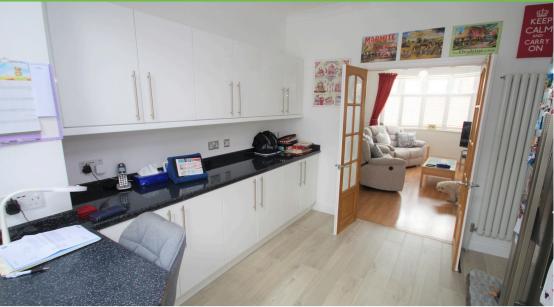

The kitchen boasts a functional layout and provides ample storage space. Its design enables easy movement and accessibility, making cooking a pleasure. Additionally, a separate utility room adds convenience and offers further storage options.

#### Kitchen - 3.0m x 6.2m

Laminate floors. Wall base units. Stainless steel sink. UPVC double-glazed window. Two UPVC double-glazed windows. 4-ring hob/oven with stainless extractor above. Space & plumbing for white goods.