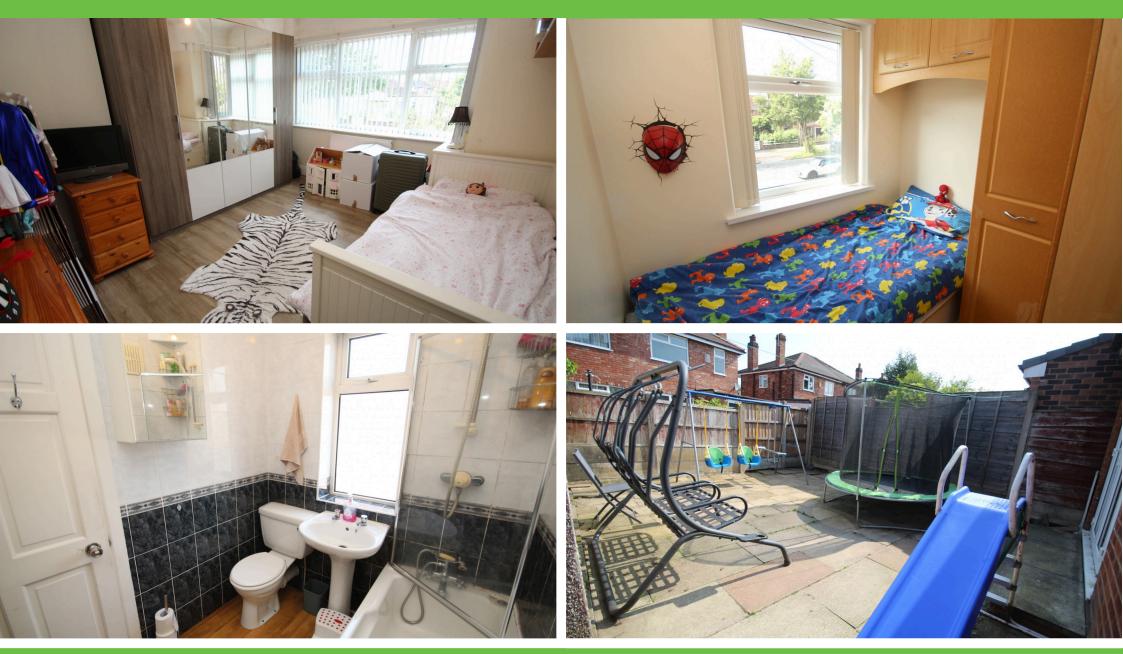

### Bedroom 1

This is the largest bedroom with a large double-glazed window to the front.

### Bedroom 2

This second bedroom has a double-glazed window to the rear.

### Bedroom 3

This third bedroom has fitted wardrobes with a double-glazed window to the front.

#### Bathroom

A three-piece suite comprises a WC, wash hand basin and a bath with a shower over. Tiling to compliment. Double-glazed window to the side.

#### Garden

Externally to the front of the property there is a block paved driveway providing ample off road parking. To the rear there is a paved garden which is fenced for privacy. Also benefiting from a garage which has an electricity supply.