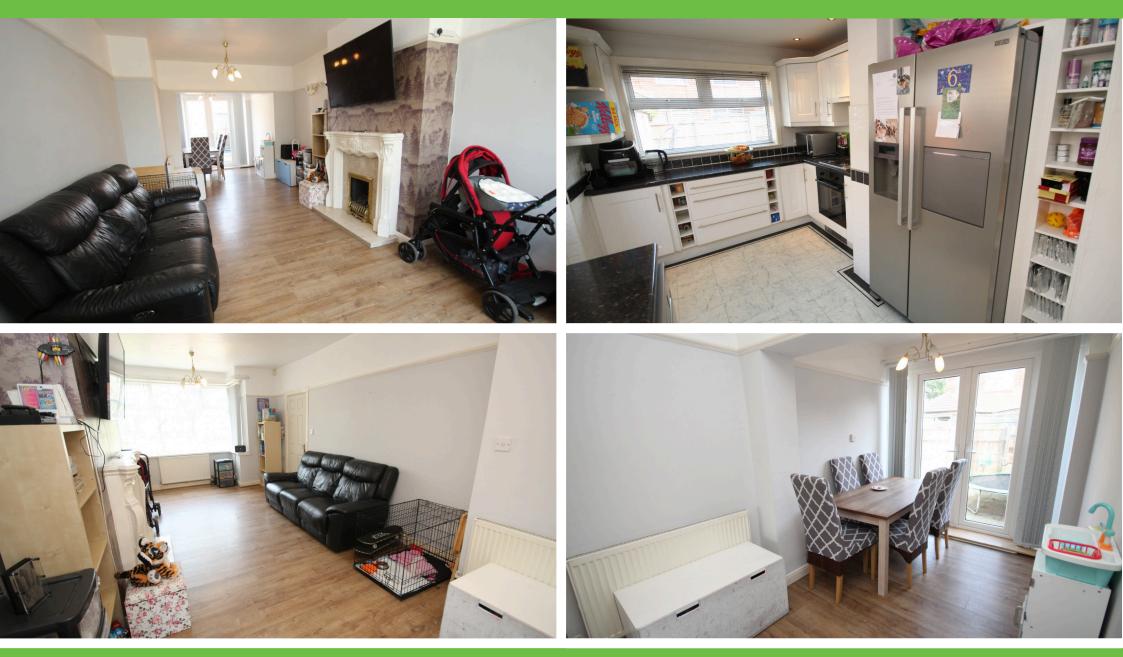

#### Lounge/Diner

uPVC double-glazed bay window to the front and uPVC double-glazed French doors leading to the rear garden.

#### Kitchen

uPVC double-glazed window to the rear and the side. uPVC double-glazed door leading to the side. Wall and base units countertops. Integrated hob, oven and extractor fan. Space for other appliances. A single unit sink with mixer tap. Splash tiling and radiator. Understairs storage cupboard.