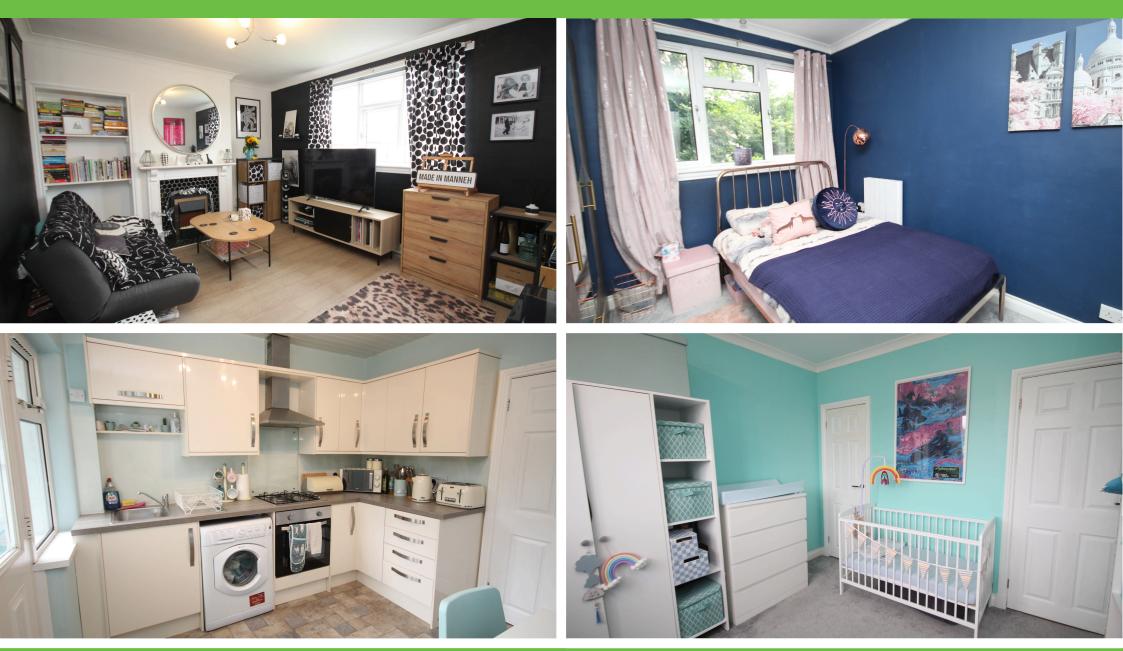

Inside, the flat features a spacious layout with a contemporary design. The modern kitchen is equipped with sleek cabinetry, state-of-the-art appliances, and ample counter space, perfect for culinary enthusiasts, with access to a private balcony via the kitchen that offers a charming outdoor space for relaxation or entertaining. The living area is bright and airy.

Both bedrooms are generously sized with large windows that allow for plenty of natural light. The flat is finished to a high standard throughout, ensuring a comfortable and stylish living environment in a vibrant and well-connected area of Stretford.

#### Kitchen

The Kitchen has high gloss wall and base units with wood effect countertops, with integrated hob, oven extractor fan and sink with mixer tap. Space

for appliances. Double-glazed window and composite door to the balcony.

#### Bedroom 1

This largest room has a double-glazed window and a storage cupboard.

#### Bedroom 2

This bedroom has a double-glazed window with a storage cupboard.