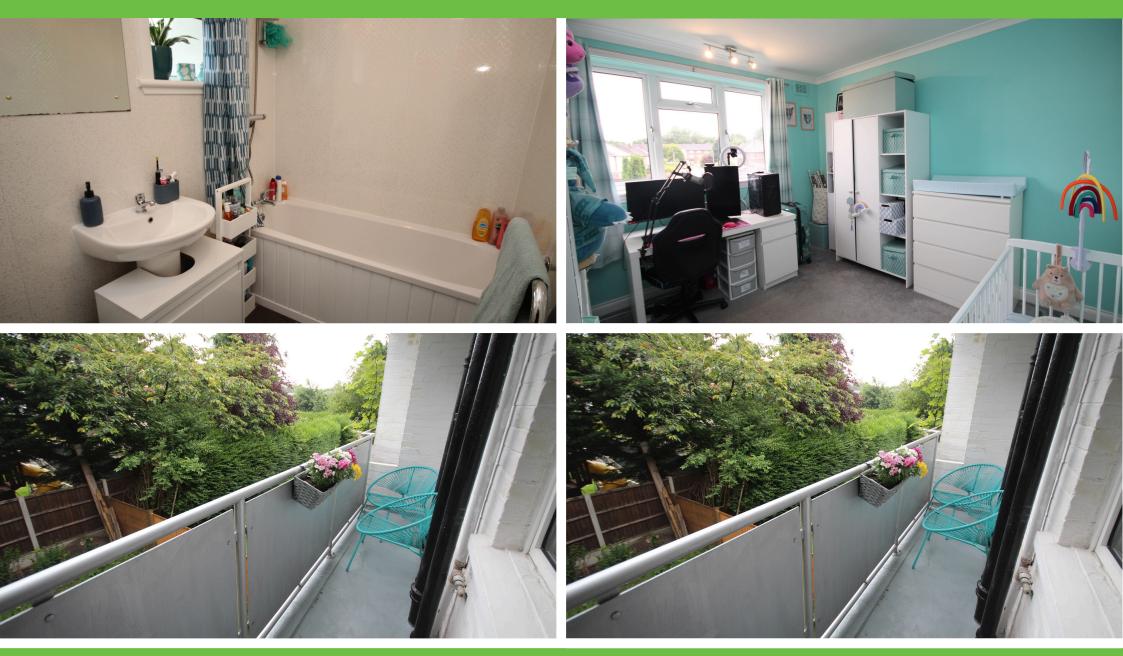

Inside, the flat features a spacious layout with a contemporary design. The modern kitchen is equipped with sleek cabinetry, state-of-the-art appliances, and ample counter space, perfect for culinary enthusiasts, with access to a private balcony via the kitchen that offers a charming outdoor space for relaxation or entertaining. The living area is bright and airy.

#### Bathroom

This has a three-piece bathroom suite with overhead shower. It has two double-glazed frosted windows and extractor fan.