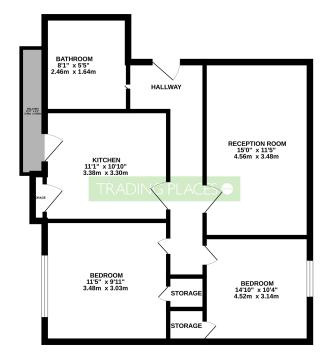

#### Hallway

The hallway has access to all the rooms the intercom and a cupboard with the fuse box

#### Livingroom

The living room has a large double-glazed window an electric fire place with tiles.

#### Kitchen

The Kitchen has high gloss wall and base units with wood effect countertops, with integrated hob, oven extractor fan and sink with mixer tap. Space

for appliances. Double-glazed window and composite door to the balcony.

#### Bedroom 1

This largest room has a double-glazed window and a storage cupboard.

#### Bedroom 2

This bedroom has a double-glazed window with a storage cupboard.

#### Bathroom

This has a three-piece bathroom suite with overhead shower. It has two double-glazed frosted windows and extractor fan.