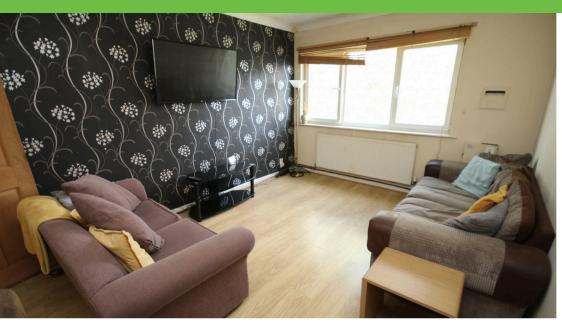

The expansive living and dining area provides a versatile space perfect for relaxation. The kitchen includes some appliances with space and plumbing for extra appliances and utilities.

Both bedrooms are generously sized, offering ample room for furniture and personal touches. The bathroom features a full-size bath with an overhead shower, offering both practicality and a touch of luxury.

### **Living/Dining Room**

Large double-glazed window, laminate flooring and electric radiator.