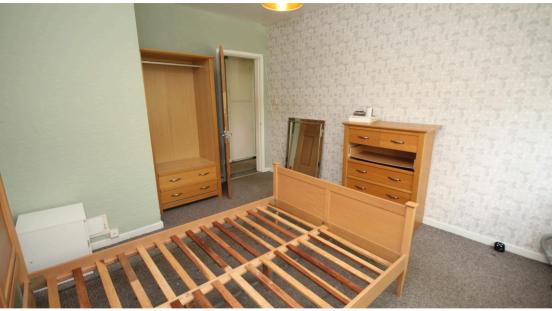

#### **Bedroom 1**

Two windows in the bedroom and an electric radiator.

#### **Bedroom 2**

Double-glazed window and electric radiator.