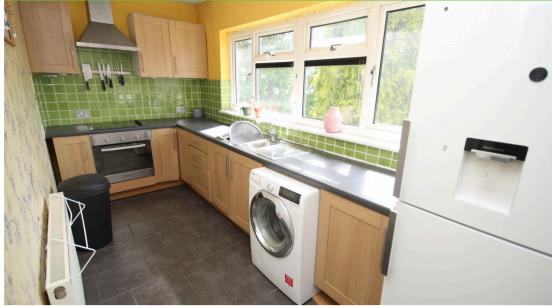

The expansive living and dining area provides a versatile space perfect for relaxation. The kitchen includes some appliances with space and plumbing for extra appliances and utilities.

Both bedrooms are generously sized, offering ample room for furniture and personal touches. The bathroom features a full-size bath with an overhead shower, offering both practicality and a touch of luxury.

#### Kitchen

Wall and base units with integrated electric hob, oven, extractor fan and sink with a drainer and mixer tap. Plumbing for utilities. Tiled flooring and tiled backsplash. Double-glazed window and electric radiator.