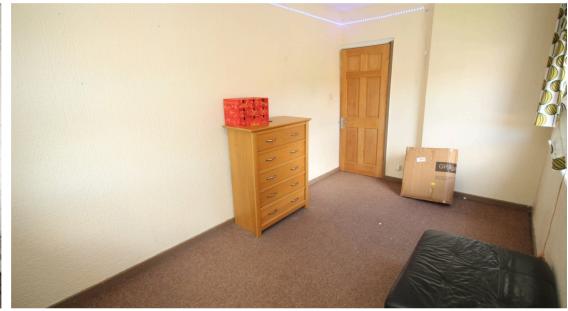

#### **Bedroom 1**

Two windows in the bedroom and an electric radiator.

#### **Bedroom 2**

Double-glazed window and electric radiator.