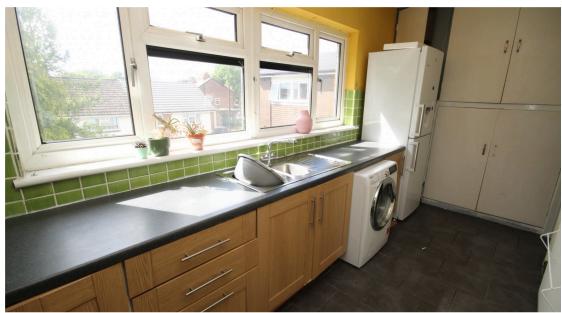

#### Kitchen

Wall and base units with integrated electric hob, oven, extractor fan and sink with a drainer and mixer tap. Plumbing for utilities. Tiled flooring and tiled backsplash. Double-glazed window and electric radiator.