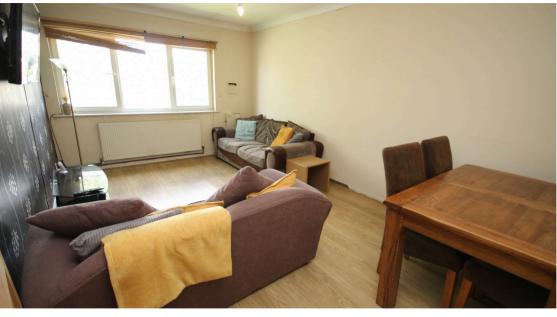

The expansive living and dining area provides a versatile space perfect for relaxation. The kitchen includes some appliances with space and plumbing for extra appliances and utilities.

Both bedrooms are generously sized, offering ample room for furniture and personal touches. The bathroom features a full-size bath with an overhead shower, offering both practicality and a touch of luxury.

### **Living/Dining Room**

Large double-glazed window, laminate flooring and electric radiator.