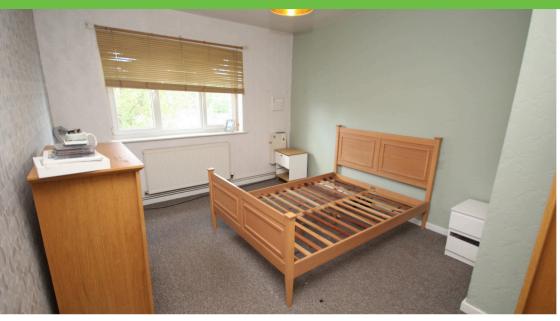

#### **Bedroom 1**

Two windows in the bedroom and an electric radiator.

#### **Bedroom 2**

Double-glazed window and electric radiator.