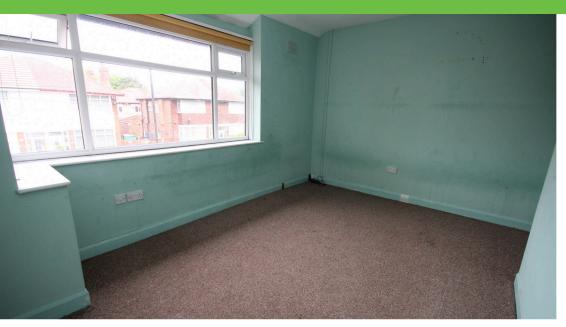

### **Bedroom 1**

This is the largest bedroom with a large double-glazed window to the front.

### **Bedroom 2**

This bedroom has a double-glazed to the rear that overlooks the garden, with access to the loft. This room has a built-in wardrobe with sliding doors.