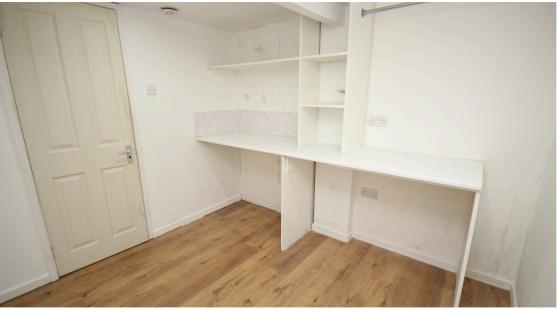

# Study

This room has countertops and shelving with access to the garage. Period Features Log Burner Stripped polished floors Large rear garden Off Road parking for several cars# Detached garage Converted cellar Chambers Modern fitted kitchen Contemporary kitchen Modern bathroom Mature Garden Partial Double glazing Sash windows Loft conversion with ensuite Loft conversion. In need of modernisation Views over the park Views over water. Close to Metrolink Close to train station Close to amnesties In catchment for...... Grammar School ing