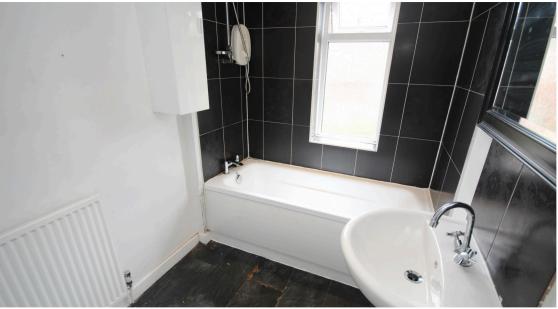

### **Bathroom**

The bathroom has a Three-piece suite with a bath WC and handwash basin. Over the bath is a shower. There are two double-glazed widows one to the side and one rear.