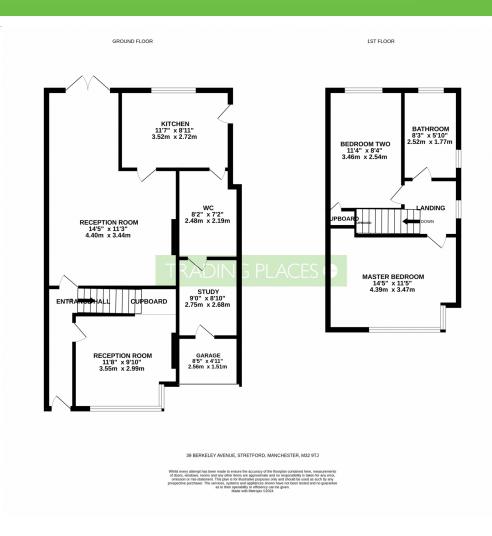

#### **Entrance Hall**

The uPVC door brings you into the entrance with access doors to reception rooms 1 and 2 and stairs to the uper floor

# **Reception Room 1**

The first reception room is to the front of the property with a large double-glazed window to the front. Therr is open-plan storage under the stairs.

# **Reception Room 2**

This second reception room is a large spacious area with uPVC French doors onto the rear garden area. With door to the kitchen.

### Kitchen

the kitchen has white wall and base units with black countertops. It has an integrated hob, extractor fan and sink with space for other appliances. The Double-glazed window overlooks the garden to the rear. Access to the WC.

#### WC

This convenient downstairs WC has a handwash basin.

# Study

This room has countertops and shelving with access to the garage. Period Features Log Burner Stripped polished floors Large rear garden Off Road parking for several cars# Detached garage Converted cellar Chambers Modern fitted kitchen Contemporary kitchen Modern bathroom Mature Garden Partial Double glazing Sash windows Loft conversion with ensuite Loft conversion. In need of modernisation Views over the park Views over water. Close to Metrolink Close to train station Close to amnesties In catchment for...... Grammar School ing

## Landing

the landing has a double-glazed frosted window to the side and storage above the stairs.

### **Bedroom 1**

This is the largest bedroom with a large double-glazed window to the front.

### **Bedroom 2**

This bedroom has a double-glazed to the rear that overlooks the garden, with access to the loft. This room has a built-in wardrobe with sliding doors.

### **Bathroom**

The bathroom has a Three-piece suite with a bath WC and handwash basin. Over the bath is a shower. There are two double-glazed widows one to the side and one rear.