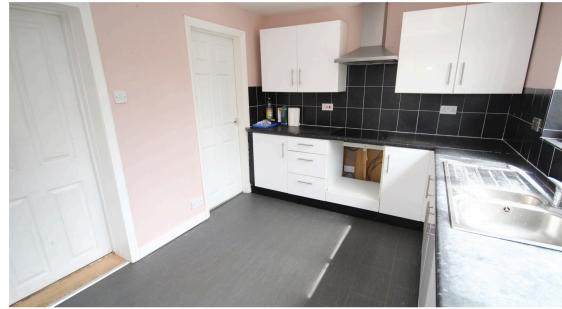

### Kitchen

the kitchen has white wall and base units with black countertops. It has an integrated hob, extractor fan and sink with space for other appliances. The Double-glazed window overlooks the garden to the rear. Access to the WC.