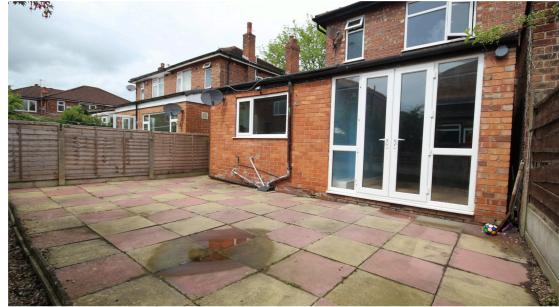

The kitchen has access to the paved garden, a low-maintenance outdoor area perfect for al fresco dining, gardening, or simply enjoying the fresh air. The garden's design ensures you can enjoy the outdoors without the hassle of extensive upkeep. Upstairs, the house features a full bathroom. The two bedrooms are well-proportioned, offering plenty of space.

# **Reception Room 2**

This second reception room is a large spacious area with uPVC French doors onto the rear garden area. With door to the kitchen.

#### Garden

The garden to the rear is paved with fencing all the way around.