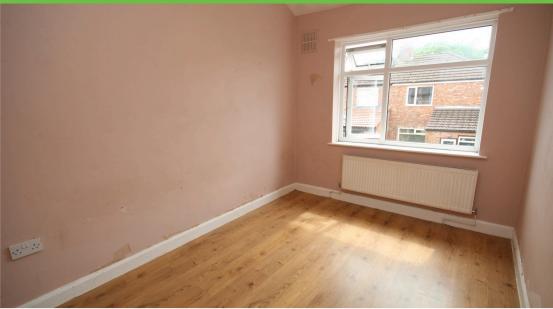

### **Bedroom 1**

This is the largest bedroom with a large double-glazed window to the front.

### **Bedroom 2**

This bedroom has a double-glazed to the rear that overlooks the garden, with access to the loft. This room has a built-in wardrobe with sliding doors.