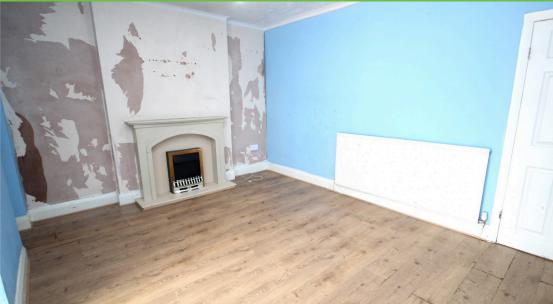

# **Reception Room 1**

The first reception room is to the front of the property with a large double-glazed window to the front. Therr is open-plan storage under the stairs.

# **Reception Room 2**

This second reception room is a large spacious area with uPVC French doors onto the rear garden area. With door to the kitchen.