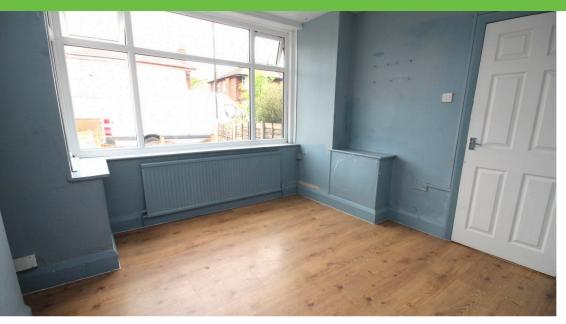

### **Bedroom 1**

This is the largest bedroom with a large double-glazed window to the front.

### **Bedroom 2**

This bedroom has a double-glazed to the rear that overlooks the garden, with access to the loft. This room has a built-in wardrobe with sliding doors.