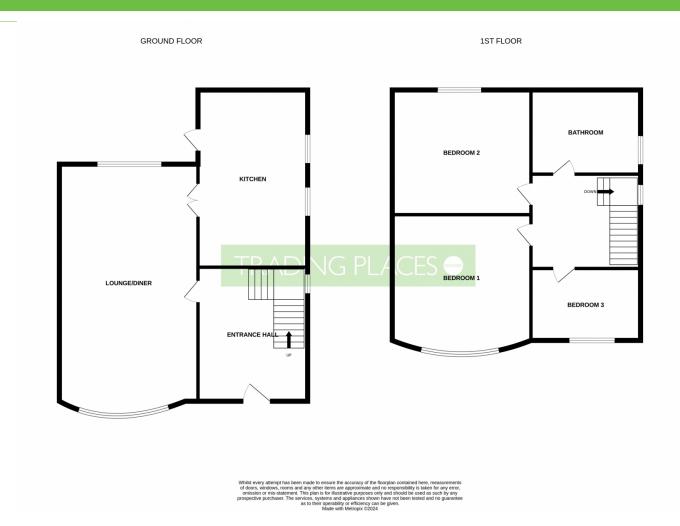

Upon entering the property, you'll find a spacious entrance hall with ample space for jackets and other essentials. The living room, which can also serve as a dining room, boasts a bay window at the front and a window at the rear, allowing natural light to flood the space. Double doors lead to the well-appointed kitchen, featuring a range of wall and base units, an integrated gas hob and oven, and convenient space for appliances. A door from the kitchen opens up to the garden, providing easy access, while windows overlook the side garden, creating a pleasant view.

Heading upstairs, you'll discover two generously sized bedrooms and a third bedroom that would be ideal for guests or as a study, offering flexibility to suit your needs. The bathroom is equipped with a practical three-piece suite, providing functionality and comfort.

#### **Entrance**

UPVC door with double-glazing. Wall-mounted radiator. Coat rack. Carpet. Staircase. Door to living room.

#### Living Room / Diner 3.46m x 6.67m

Original floorboards. Double-glazed bay window at the front. Double-glazed window at the rear. 2 x wall-mounted radiators. Gas fireplace.

#### **Kitchen** 4.95m x 2.68m

Vinyl flooring. Wall and base units. Integrated gas hob and oven. Space for appliances. Wall-mounted radiator. 2 x double-glazed windows at the side. UPVC door to garden.

### **First Floor Landing**

Carpet. Double-glazed frosted window on stairs. Loft access.

### **Bedroom 1** 3.36m x 3.22m

Carpet. Double-glazed bay window at the front. Wall-mounted radiator.

### **Bedroom 2** 3.36m x 2.70m

Carpet. Double-glazed window at the rear. Wall-mounted radiator. Built-in wardrobe.

### **Bedroom 3** 2.14m x 2.01m

Carpet. Double-glazed window at the front. Wall-mounted radiator. Built-in storage.

### **Bathroom** 1.78m x 2.09m

Laminate flooring. W/C. Pedestal sink. Panel bath with overhead shower. Double-glazed frosted window. Wall-mounted radiator.