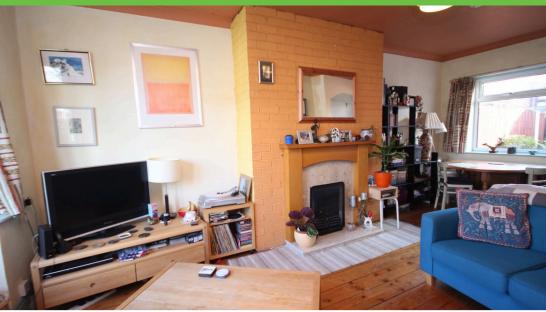

Upon entering the property, you'll find a spacious entrance hall with ample space for jackets and other essentials. The living room, which can also serve as a dining room, boasts a bay window at the front and a window at the rear, allowing natural light to flood the space. Double doors lead to the well-appointed kitchen, featuring a range of wall and base units, an integrated gas hob and oven, and convenient space for appliances. A door from the kitchen opens up to the garden, providing easy access, while windows overlook the side garden, creating a pleasant view.

#### Living Room / Diner 3.46m x 6.67m

Original floorboards. Double-glazed bay window at the front. Double-glazed window at the rear. 2 x wall-mounted radiators. Gas fireplace.