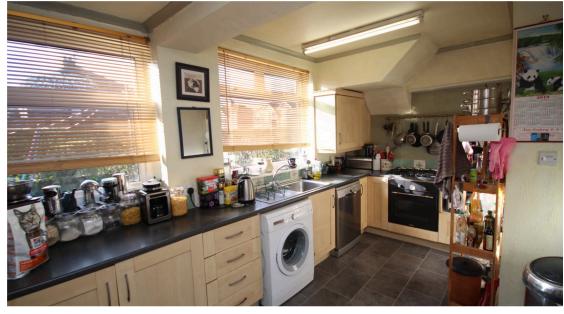

Upon entering the property, you'll find a spacious entrance hall with ample space for jackets and other essentials. The living room, which can also serve as a dining room, boasts a bay window at the front and a window at the rear, allowing natural light to flood the space. Double doors lead to the well-appointed kitchen, featuring a range of wall and base units, an integrated gas hob and oven, and convenient space for appliances. A door from the kitchen opens up to the garden, providing easy access, while windows overlook the side garden, creating a pleasant view.

#### **Kitchen** 4.95m x 2.68m

Vinyl flooring. Wall and base units. Integrated gas hob and oven. Space for appliances. Wall-mounted radiator. 2 x double-glazed windows at the side. UPVC door to garden.