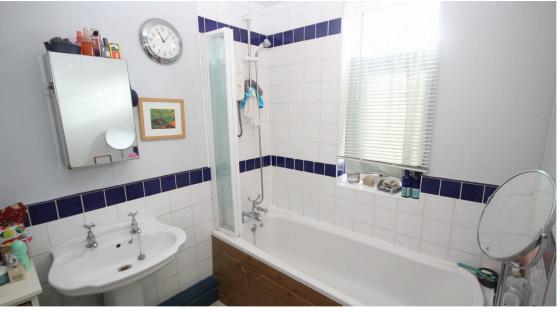

Heading upstairs, you'll discover two generously sized bedrooms and a third bedroom that would be ideal for guests or as a study, offering flexibility to suit your needs. The bathroom is equipped with a practical three-piece suite, providing functionality and comfort.

### **Bathroom** 1.78m x 2.09m

Laminate flooring. W/C. Pedestal sink. Panel bath with overhead shower. Double-glazed frosted window. Wall-mounted radiator.