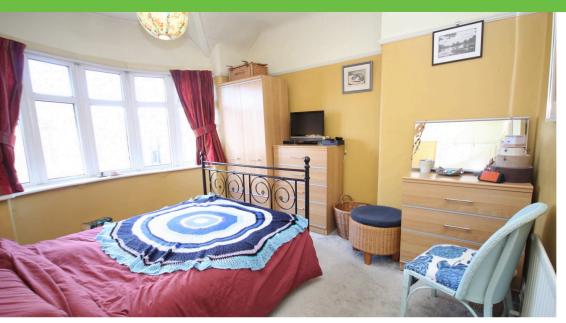

Heading upstairs, you'll discover two generously sized bedrooms and a third bedroom that would be ideal for guests or as a study, offering flexibility to suit your needs. The bathroom is equipped with a practical three-piece suite, providing functionality and comfort.

### **Bedroom 1** 3.36m x 3.22m

Carpet. Double-glazed bay window at the front. Wall-mounted radiator.

### **Bedroom 2** 3.36m x 2.70m

Carpet. Double-glazed window at the rear. Wall-mounted radiator. Built-in wardrobe.