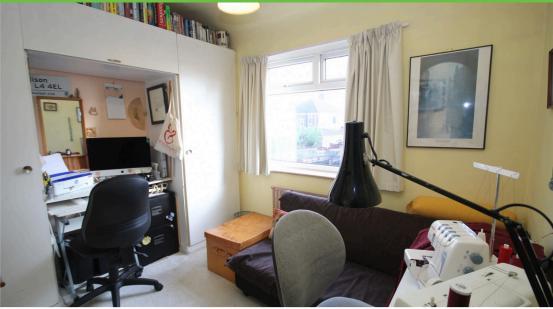

Heading upstairs, you'll discover two generously sized bedrooms and a third bedroom that would be ideal for guests or as a study, offering flexibility to suit your needs. The bathroom is equipped with a practical three-piece suite, providing functionality and comfort.

### **Bedroom 3** 2.14m x 2.01m

Carpet. Double-glazed window at the front. Wall-mounted radiator. Built-in storage.