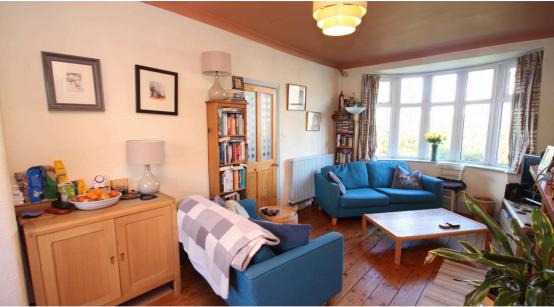

Upon entering the property, you'll find a spacious entrance hall with ample space for jackets and other essentials. The living room, which can also serve as a dining room, boasts a bay window at the front and a window at the rear, allowing natural light to flood the space. Double doors lead to the well-appointed kitchen, featuring a range of wall and base units, an integrated gas hob and oven, and convenient space for appliances. A door from the kitchen opens up to the garden, providing easy access, while windows overlook the side garden, creating a pleasant view.

#### Living Room / Diner 3.46m x 6.67m

Original floorboards. Double-glazed bay window at the front. Double-glazed window at the rear. 2 x wall-mounted radiators. Gas fireplace.