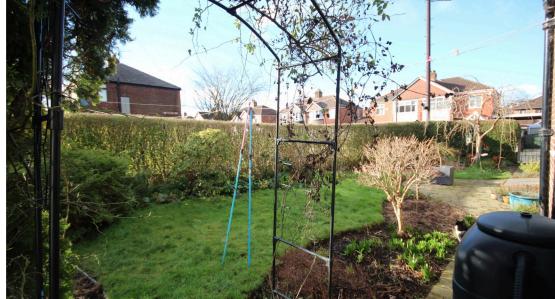

At the back of the house, there is a delightful patio area leading to the side, where a well-maintained lawn and space for plants create a serene outdoor retreat. The property also features a spacious garage and driveway, providing convenient parking and additional storage options

#### **External**

Garage. Parking at the back of the property. Patio at the back of the property. Lawn at the side and front of the property. Hedges around the perimiter of property.