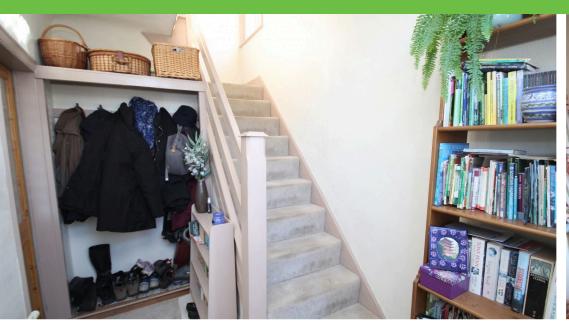

#### **Entrance**

UPVC door with double-glazing. Wall-mounted radiator. Coat rack. Carpet. Staircase. Door to living room.

### **First Floor Landing**

Carpet. Double-glazed frosted window on stairs. Loft access.