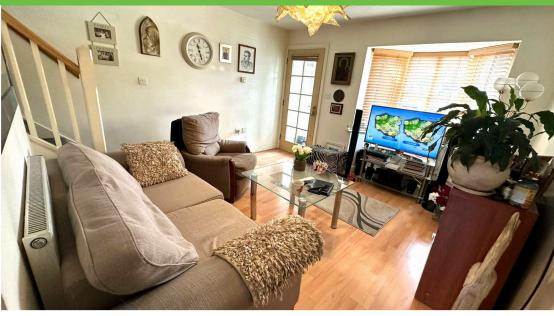

# **Livingroom** *3.63m x 3.65m*

Laminate flooring. Double-glazed window to the front. Radiators. Staircase.

# **Dining room**

Laminate floor. French uPVC door to garden. Door to the kitchen. Radiator.