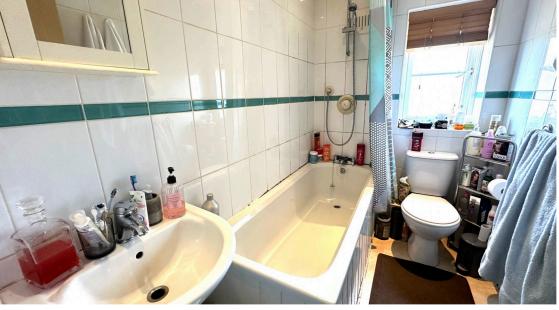

## **Bathroom** 1.51m x 2.31m

Double-glazed frosted window to the rear. Tiled walls. Pedestal hand wash basin. WC. Bath with overhead shower. Radiator. Spotlights.