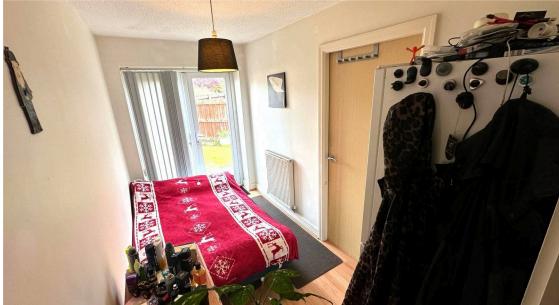

# **Dining room**

Laminate floor. French uPVC door to garden. Door to the kitchen. Radiator.