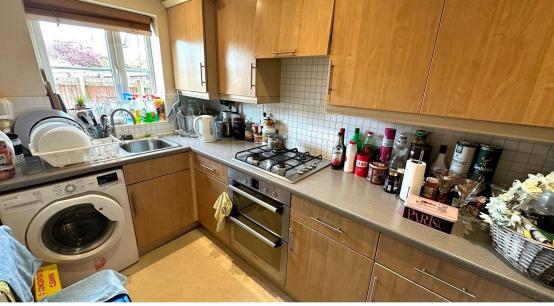

### **Kitchen** *3.32m x 1.74m*

Radiator. Vinyl floor Double-glazed window to the rear. Tiled backsplash. Stainless steel sink. 4-ring gas hob and oven. Space for appliances. Wall and base units.