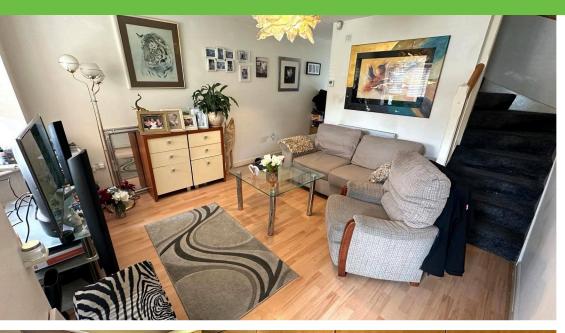

# **Livingroom** *3.63m x 3.65m*

Laminate flooring. Double-glazed window to the front. Radiators. Staircase.