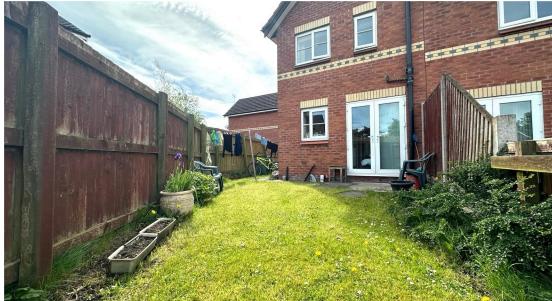

Asking Price £210,000 Lambourne Close, Manchester, M22 1HS



Asking Price £210,000 Lambourne Close, Manchester, M22 1HS









Asking Price £210,000 Lambourne Close, Manchester, M22 1HS









# **Livingroom** *3.63m x 3.65m*

Laminate flooring. Double-glazed window to the front. Radiators. Staircase.

### **WC** 1.68m x 0.88m

Vinyl flooring. Pedestal handwash basin. WC.

# **Dining room**

Laminate floor. French uPVC door to garden. Door to the kitchen. Radiator.

### **Kitchen** *3.32m x 1.74m*

Radiator. Vinyl floor Double-glazed window to the rear. Tiled backsplash. Stainless steel sink. 4-ring gas hob and oven. Space for appliances. Wall and base units.

## Landing

Storage.

### **Bedroom 1** 3.35m x 3.63m

Double-glazed window to the front. Radiator. Storage cupboard.

### **Bedroom 2** 3.35m x 2.03m

Radiator. double-glazed window to the rear. Storage cupboard. Loft access.

## **Bathroom** 1.51m x 2.31m

Double-glazed frosted window to the rear. Tiled walls. Pedestal