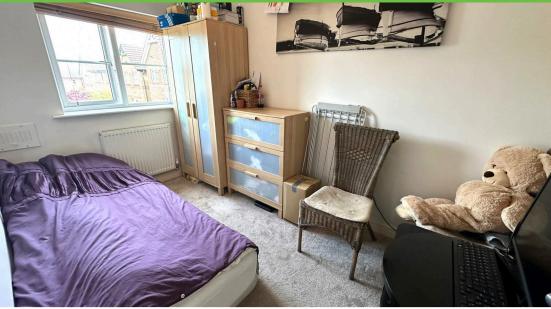

### **Bedroom 2** 3.35m x 2.03m

Radiator. double-glazed window to the rear. Storage cupboard. Loft access.