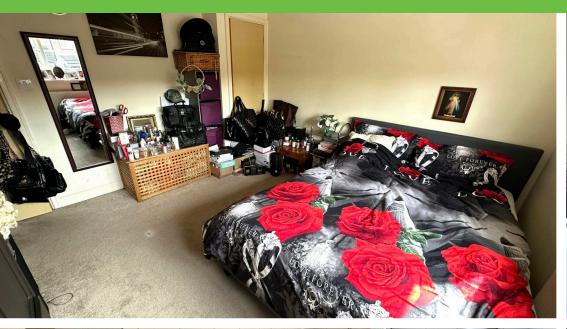

### **Bedroom 1** 3.35m x 3.63m

Double-glazed window to the front. Radiator. Storage cupboard.