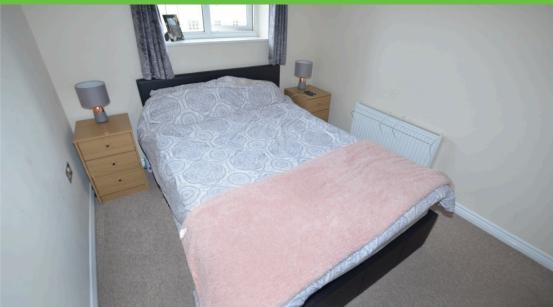

#### **Bedroom One** *3.04 x 2.*59

Double glazed window. Fitted wardrobe. Radiator. Open to:-