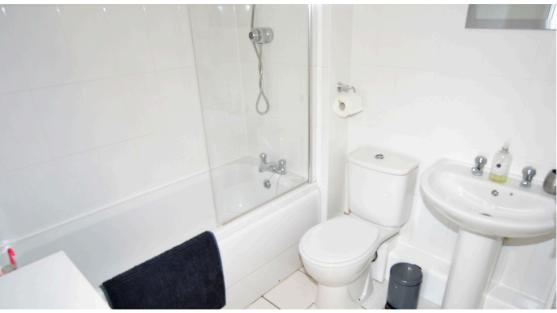

#### Bathroom

White bathroom suite comprising:- panelled bath with shower over, pedestal wash hand basin and WC. Radiator. Tiled floor.