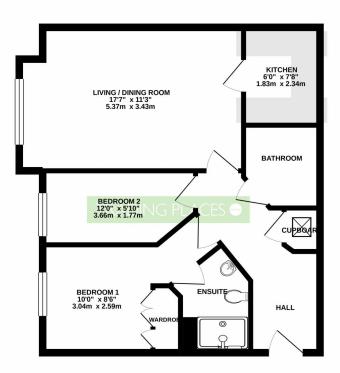

### £1,000 pcm 17 Montague Road, M16 0QT

TOP FLOOR 569 sq.ft. (52.9 sq.m.) approx.

TOTAL FLOOR AREA: 569 sq.ft. (52.9 sq.m.) approx.

Whist every attempt has been made to ensure the accuracy of the floorpinn cortained here, measurement of doors, simbles, norm and any other time and approximate and re responsibility is taken for any other properties. In the service, systems and appliances shown have not been lested and no guarante as to their opensibility or efficiency can be given.

#### **Lounge** *5.37 x 3.43*

Double glazed French door opening to a Juliette balcony. TV Point. Space for small dining table and chairs. Radiator.

#### **Kitchen** *1.83* x *2.34*

Fitted with a range of high gloss white wall and base units with contrasting worktops incorporating a single drainer sink unit with mixer tap. Integrated four ring gas hob with extractor above and oven below. Washing machine. Fridge Freezer. Tiled floor.

#### **Bedroom One** *3.04 x 2.*59

Double glazed window. Fitted wardrobe. Radiator. Open to:-

#### **Ensuite**

Enclosed shower cubicle, pedestal wash hand basin and WC. Tiled floor.

#### **Bedroom Two** *3.60 x 1.77*

Double glazed window. Radiator.

#### Bathroom

White bathroom suite comprising:- panelled bath with shower over, pedestal wash hand basin and WC. Radiator. Tiled floor.