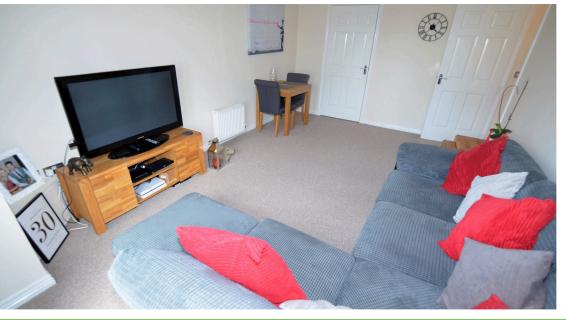

#### **Lounge** *5.37 x 3.43*

Double glazed French door opening to a Juliette balcony. TV Point. Space for small dining table and chairs. Radiator.