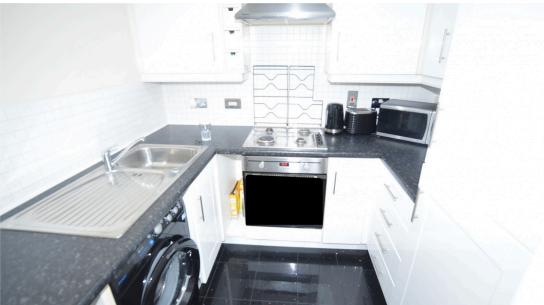

#### **Kitchen** *1.83* x *2.34*

Fitted with a range of high gloss white wall and base units with contrasting worktops incorporating a single drainer sink unit with mixer tap. Integrated four ring gas hob with extractor above and oven below. Washing machine. Fridge Freezer. Tiled floor.