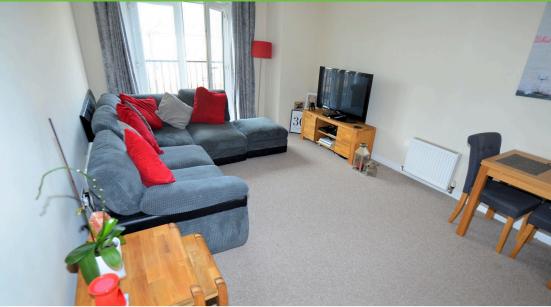

#### **Lounge** *5.37 x 3.43*

Double glazed French door opening to a Juliette balcony. TV Point. Space for small dining table and chairs. Radiator.