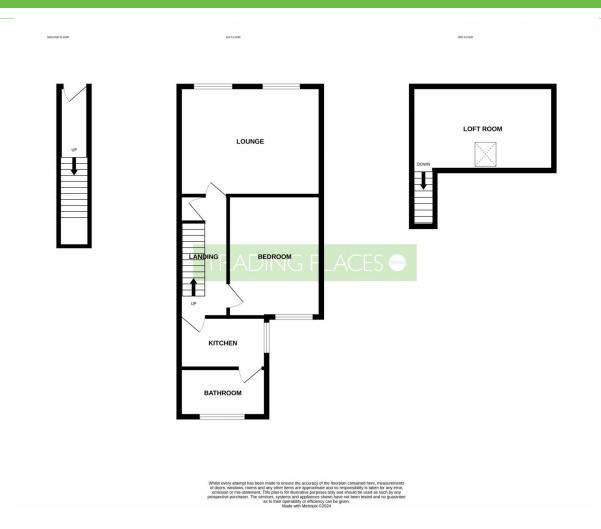

Ascending the stairs, you'll find the loft room, a versatile space that can serve as a home office. With its sloped ceilings and skylight, it exudes a cozy ambiance. The bedroom is a peaceful retreat, offering tranquillity and comfort. Soft, neutral tones create a soothing atmosphere, while a spacious closet provides plenty of storage for your belongings. The bathroom is sleek and modern, featuring elegant fixtures, and a luxurious bath.

#### **Entrance**

Staircase to Flat. Staircase to loft room.

**Living Room** 4.73m x 3.43m

Double-glazed windows. Wall-mounted radiator. Carpet.

#### **Kitchen** 2.85m x 3.24m

Velux window. Double-glazed window. Bathroom door. Electric oven. Gas hob. Extractor fan. Tiled floor. Wall and base units.

#### **Bedroom** 4.09m x 3.00m

Carpet. Wall-mounted radiator. Double-glazed window.

#### **Bathroom** *1.66m x 2.97m*

Handwash basin. WC. Bath with overhead shower. Tiled floor. Towel radiator.

#### Loft room

Velux window. Electrics.