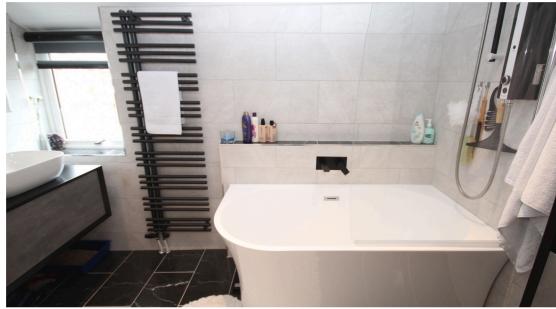

Ascending the stairs, you'll find the loft room, a versatile space that can serve as a home office. With its sloped ceilings and skylight, it exudes a cozy ambiance. The bedroom is a peaceful retreat, offering tranquillity and comfort. Soft, neutral tones create a soothing atmosphere, while a spacious closet provides plenty of storage for your belongings. The bathroom is sleek and modern, featuring elegant fixtures, and a luxurious bath.

#### **Bathroom** *1.66m x 2.97m*

Handwash basin. WC. Bath with overhead shower. Tiled floor. Towel radiator.