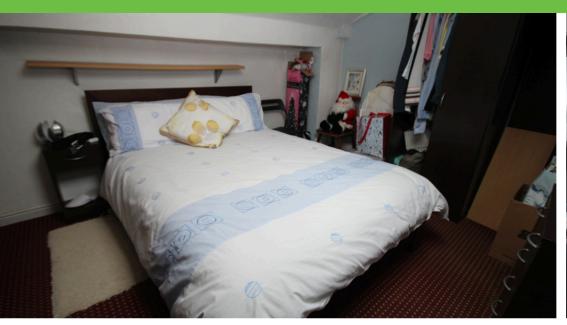

Ascending the stairs, you'll find the loft room, a versatile space that can serve as a home office. With its sloped ceilings and skylight, it exudes a cozy ambiance. The bedroom is a peaceful retreat, offering tranquillity and comfort. Soft, neutral tones create a soothing atmosphere, while a spacious closet provides plenty of storage for your belongings. The bathroom is sleek and modern, featuring elegant fixtures, and a luxurious bath.

#### **Bedroom** 4.09m x 3.00m

Carpet. Wall-mounted radiator. Double-glazed window.