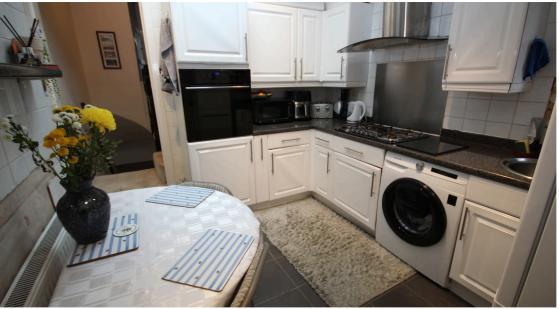

The living area seamlessly transitions into a contemporary kitchen, complete with sleek countertops, room for state-of-the-art appliances, and ample storage space. It's perfect for whipping up delicious meals or entertaining guests.

#### **Kitchen** 2.85m x 3.24m

Velux window. Double-glazed window. Bathroom door. Electric oven. Gas hob. Extractor fan. Tiled floor. Wall and base units.