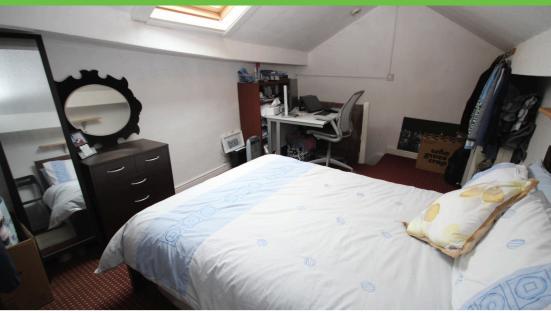

Ascending the stairs, you'll find the loft room, a versatile space that can serve as a home office. With its sloped ceilings and skylight, it exudes a cozy ambiance. The bedroom is a peaceful retreat, offering tranquillity and comfort. Soft, neutral tones create a soothing atmosphere, while a spacious closet provides plenty of storage for your belongings. The bathroom is sleek and modern, featuring elegant fixtures, and a luxurious bath.

#### Loft room

Velux window. Electrics.