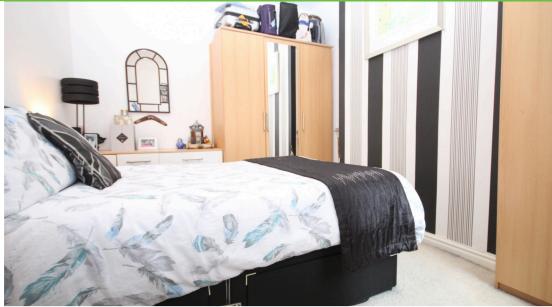

Ascending the stairs, you'll find the loft room, a versatile space that can serve as a home office. With its sloped ceilings and skylight, it exudes a cozy ambiance. The bedroom is a peaceful retreat, offering tranquillity and comfort. Soft, neutral tones create a soothing atmosphere, while a spacious closet provides plenty of storage for your belongings. The bathroom is sleek and modern, featuring elegant fixtures, and a luxurious bath.

#### **Bedroom** 4.09m x 3.00m

Carpet. Wall-mounted radiator. Double-glazed window.