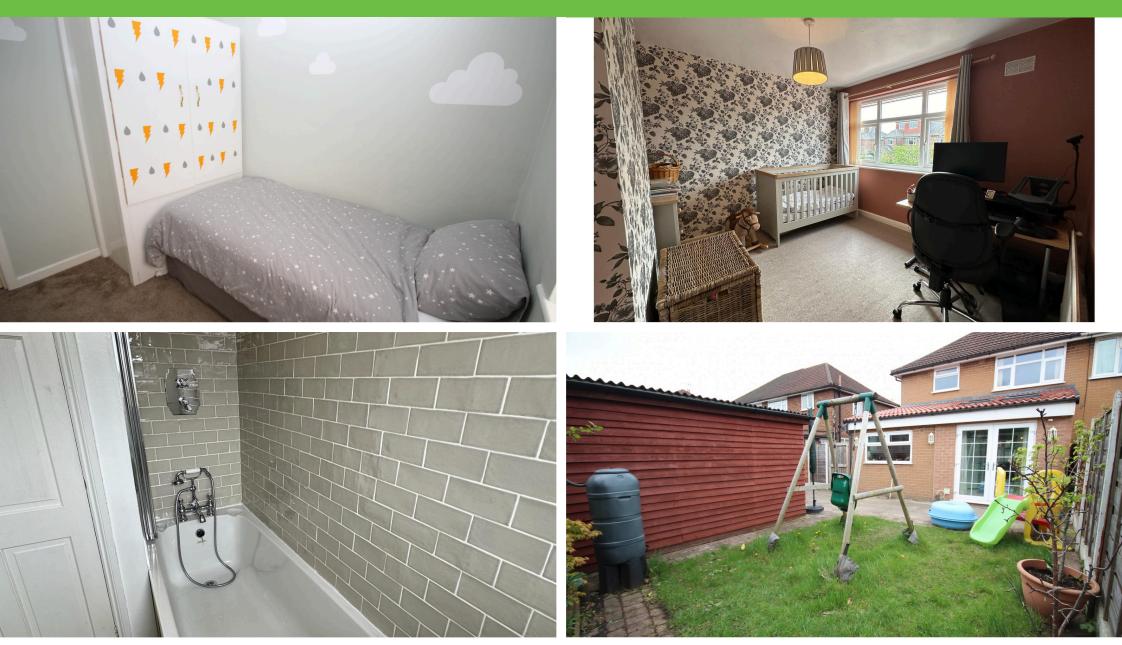

Upstairs, you'll find three generously sized bedrooms, offering comfortable retreats for the whole family. Whether it's a peaceful night's sleep or a cozy afternoon nap, these bedrooms cater to your every need. The family bathroom, conveniently located on this floor, boasts contemporary fixtures and fittings, providing a sanctuary for relaxation.

One of the highlights of this property is its rear garden, a tranquil oasis where you can unwind amidst nature's beauty. The garden, complete with a shed, offers plenty of space for outdoor activities, gardening, or simply enjoying a cup of coffee in the fresh air.

**Bedroom 2** 3.15m x 3.35m Carpet. Wall-mounted radiator. Double-glazed window.

**Bedroom 3** 2.64m x 2.46m Carpet. Wall-mounted radiator. Double-glazed window.

**Bathroom** 2.47m x 2.17m Handwash basin. WC. Bath with overhead shower.

Garden Lawn. Paved. Shed. South-facing garden.