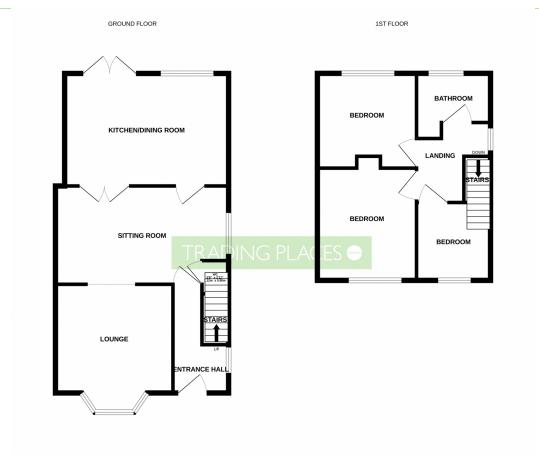

#### Entrance

uPVC door. Double-glazed window. Storage cupboard. Staircase

Reception room 1 4.24m x 3.96m

Carpet. Double-glazed window. Coal effect fire. Wall-mounted radiator.

**Reception room 2** 5.89m x 3.25m Laminate. Wall-mounted radiator. Double-glazed window. Access to WC. Access to Kitchen.

**Kitchen/Diner** 5.54m x 4.01m Gas hob, oven, and extractor hood. Space for appliances. Wall-mounted radiator. Wall and base units. Double-glazed French doors. Double-glazed window. Tiled floor.

#### WC

Handwash basin. WC. Double-glazed window. Tiled floor

### Landing

Carpet. Double-glazed frosted glass. Loft access. A drop-down ladder to the loft. The loft space is ideal for storage. The loft has Velux windows.

**Bedroom 1** 4.14m x 3.35m Carpet. Wall-mounted radiator. Double-glazed window.

**Bedroom 2** 3.15m x 3.35m Carpet. Wall-mounted radiator. Double-glazed window.

**Bedroom 3** 2.64m x 2.46m Carpet. Wall-mounted radiator. Double-glazed window.

**Bathroom** 2.47m x 2.17m Handwash basin. WC. Bath with overhead shower.