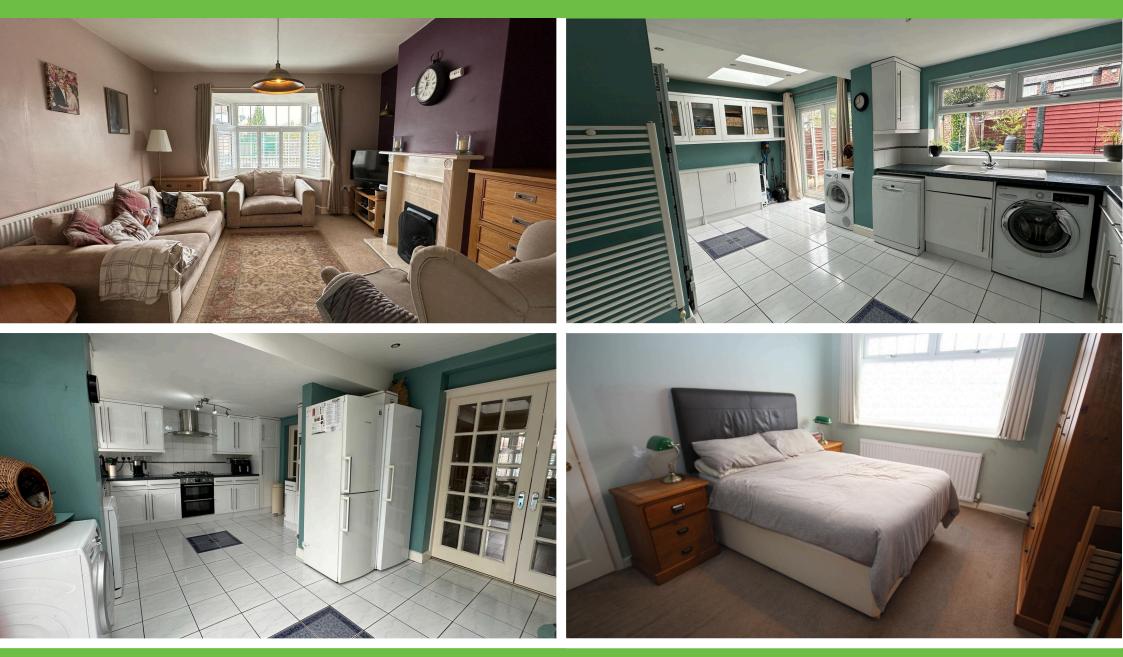

As you approach the property, you're greeted by a well-maintained exterior, complete with a driveway providing convenient off-road parking. Step inside, and you'll discover a welcoming ambiance throughout. The ground floor features a spacious living room, and dining room providing an inviting space for relaxation and entertaining guests. The adjoining kitchen is thoughtfully designed with modern appliances and ample storage, making meal preparation a delight.

Upstairs, you'll find three generously sized bedrooms, offering comfortable retreats for the whole family. Whether it's a peaceful night's sleep or a cozy afternoon nap, these bedrooms cater to your every need. The family bathroom, conveniently located on this floor, boasts contemporary fixtures and fittings, providing a sanctuary for relaxation.

**Kitchen/Diner** 5.54m x 4.01m Gas hob, oven, and extractor hood. Space for appliances. Wall-mounted radiator. Wall and base units. Double-glazed French doors. Double-glazed window. Tiled floor.