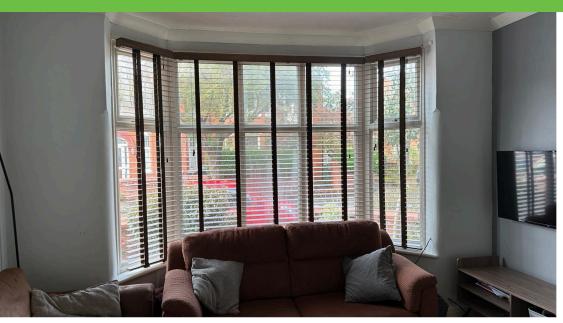

Upon entering, you're greeted by a warm and inviting atmosphere. The ground floor comprises two reception rooms, perfect for entertaining guests or simply relaxing with family. The layout allows for flexibility in how you utilize the space, whether it's creating a cozy lounge area or a formal dining room.

#### Reception room 1 5.23m x 3.91m

Wall-mounted radiator. Double-glazed window. Carpet.