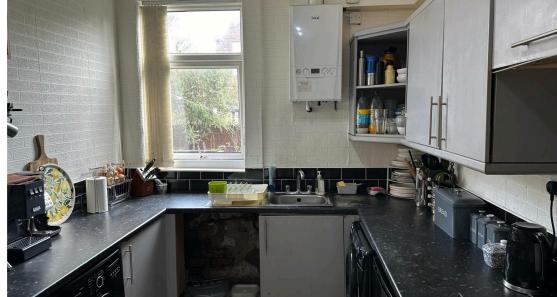

#### **Kitchen** 4.04m x 2.56m

Wall and base units. Part tiled walls. Tiled floor. Oven, hob, and extractor.