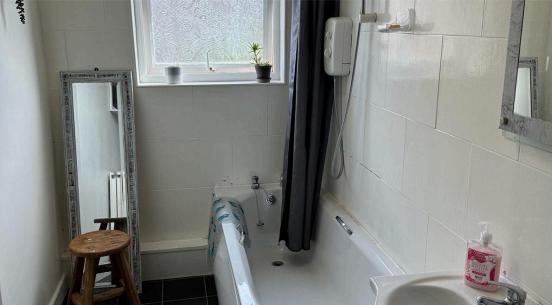

#### **Bathroom** 4.01m x 1.61m

Vinyl floor. Bath with overhead shower. Handwash basin. Wall-mounted radiator.