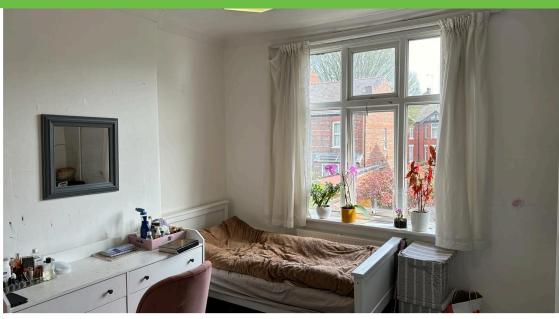

#### **Bedroom 1** 5.33m x 3.92m

Carpet. Wall-mounted radiator. Double-glazed window. Fitted wardrobes

#### **Bedroom 2** 4.04m x 1.61m

Carpet. Wall-mounted radiator. Double-glazed window.

#### **Bedroom 3** 2.36m x 2.28m

Carpet. Wall-mounted radiator. Double-glazed window.