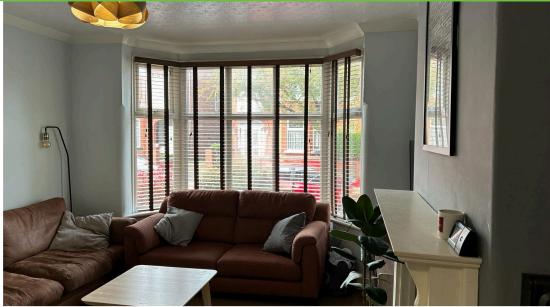

Upon entering, you're greeted by a warm and inviting atmosphere. The ground floor comprises two reception rooms, perfect for entertaining guests or simply relaxing with family. The layout allows for flexibility in how you utilize the space, whether it's creating a cozy lounge area or a formal dining room.

#### Reception room 1 5.23m x 3.91m

Wall-mounted radiator. Double-glazed window. Carpet.