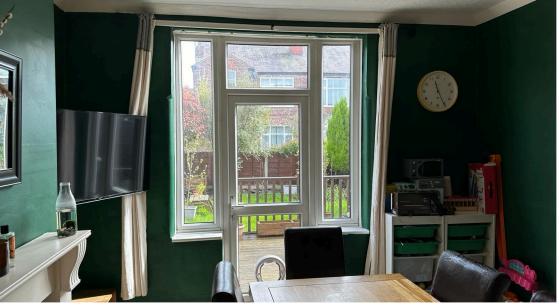

Upon entering, you're greeted by a warm and inviting atmosphere. The ground floor comprises two reception rooms, perfect for entertaining guests or simply relaxing with family. The layout allows for flexibility in how you utilize the space, whether it's creating a cozy lounge area or a formal dining room.

#### Reception room 2 4.04m x 3.62m

Doors to garden. Double-glazed window. Wall-mounted radiator.