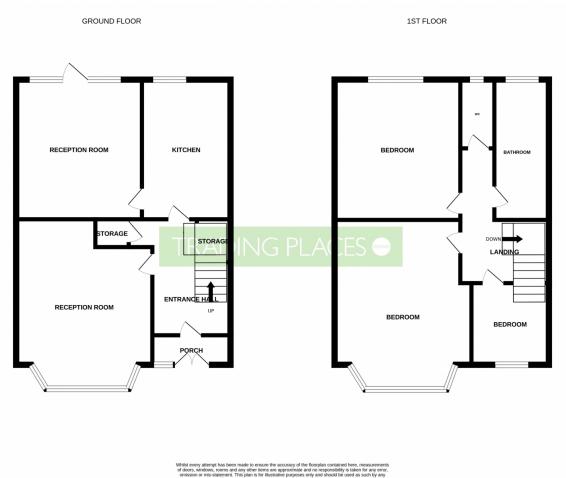

#### Hall

Storage cupboards. Laminate. Wall-mounted radiator.

#### Reception room 1 5.23m x 3.91m

Wall-mounted radiator. Double-glazed window. Carpet.

#### Reception room 2 4.04m x 3.62m

Doors to garden. Double-glazed window. Wall-mounted radiator.

#### **Kitchen** 4.04m x 2.56m

Wall and base units. Part tiled walls. Tiled floor. Oven, hob, and extractor.

#### **WC** 1.95m x 0.85m

WC

#### **Bathroom** 4.01m x 1.61m

Vinyl floor. Bath with overhead shower. Handwash basin. Wall-mounted radiator.

#### **Bedroom 1** 5.33m x 3.92m

Carpet. Wall-mounted radiator. Double-glazed window. Fitted wardrobes

#### **Bedroom 2** 4.04m x 1.61m

Carpet. Wall-mounted radiator. Double-glazed window.

#### **Bedroom 3** 2.36m x 2.28m

Carpet. Wall-mounted radiator. Double-glazed window.

### £385,000 Leighton Road, Old Trafford, M16 9WU

While every attempt has been made to ensure the accuracy of the floorplan contained been, measurement of doors, windows, rooms used any other demands are approximate and on responsibility tataset for any error omission or mis-statement. This plan is for illustrative purposes only and should be used as such by any rorspective purchaser. The services, systems and appliances shown have not been tested and no guarante as to their operability or efficiency can be given.