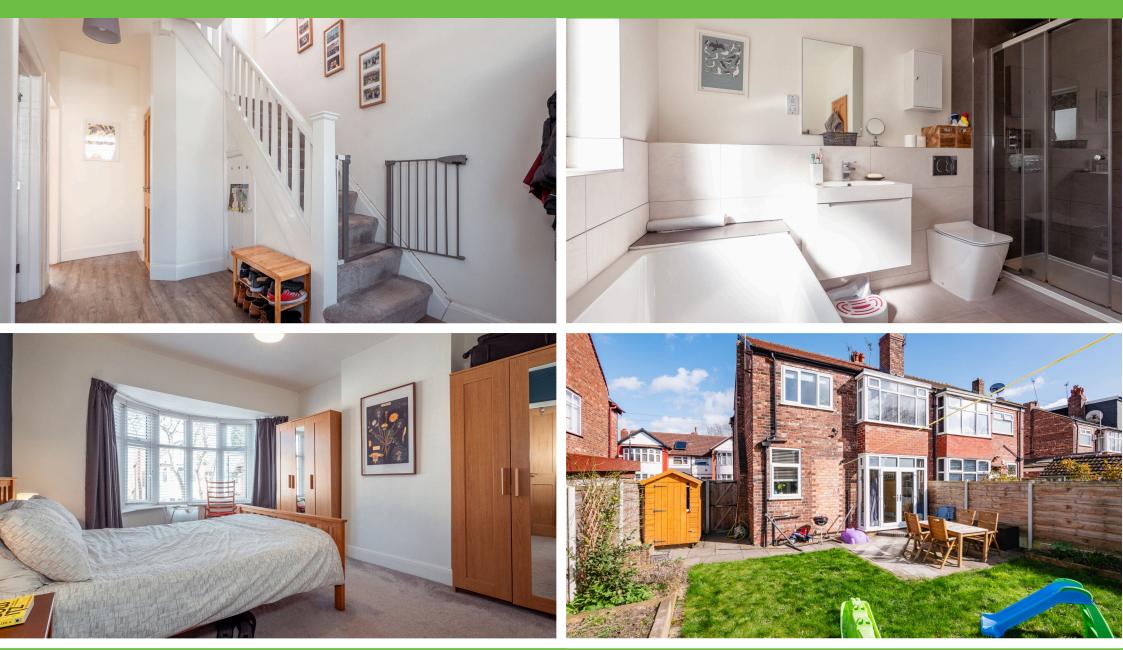

Adjacent to the living room, the kitchen/diner offers a contemporary yet functional space for culinary endeavours and casual dining. The kitchen boasts modern appliances, ample storage, and sleek countertops, while the adjoining dining area provides a welcoming spot for enjoying meals together. Upstairs, you'll find three well-appointed bedrooms, each offering tranquillity and comfort. Soft neutral tones and plush carpeting create a serene atmosphere, conducive to restful nights of sleep. Large windows in each room allow for plenty of natural light, enhancing the airy feel of the space.

The property benefits from its proximity to transport links, making commuting a breeze, while local schools are just a stone's throw away, ideal for families with children. Outside, the nicely maintained garden provides a delightful retreat from the hustle and bustle of city life. Lush greenery and manicured lawn create a picturesque outdoor space, perfect for enjoying al fresco dining, gardening, or simply soaking up the sunshine. In summary, this three-bedroom house in Old Trafford offers a harmonious blend of comfort, style, and convenience, making it the perfect place to call home.

WC

WC. Laminate flooring. Handwash basin. Double glazed frosted window.

Landing Loft access. Carpet

**Bedroom 1** 4.07*m* x 3.59*m* Carpet. Double-glazed window. Wall-mounted radiator.

**Bedroom 2** 3.86m x 3.59m Carpet. Double-glazed window. Wall-mounted radiator.

**Bedroom 3** 3.07m x 2.57m Carpet. Double-glazed window. Wall-mounted radiator.

**Bathroom** 3.47m x 2.55m Bath. WC. Shower cubicle. Handwash basin. Part tiled walls. Tiled flooring. Wall-mounted radiator. Double-glazed frosted window.