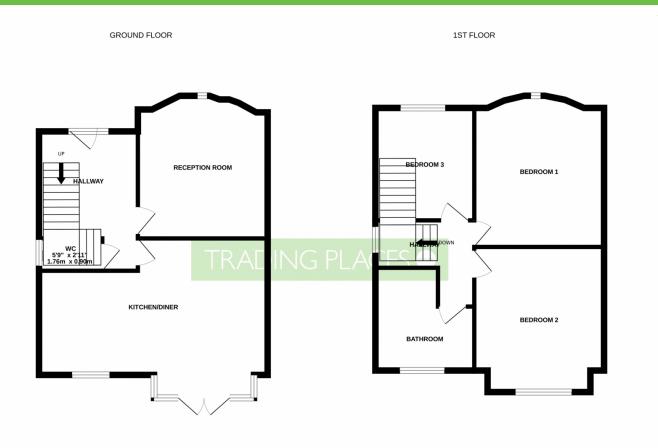

#### Entrance

Laminate floor. Stairs to upper floor.

**Reception room** 4.40m x 3.60m Double-glazed window. Laminate flooring. Wall mounted radiator.

Kitchen/Diner 5.95m x 4.48m

Wall and base units. Laminate flooring. Integrated double oven. Induction hob. Integrated washing machine, dishwasher, and fridge/freezer. Double-glazed windows. Double-glazed French doors to the garden. Wall-mounted radiator.

WC

WC. Laminate flooring. Handwash basin. Double glazed frosted window.

Landing Loft access. Carpet

**Bedroom 1** 4.07*m* x 3.59*m* Carpet. Double-glazed window. Wall-mounted radiator.

**Bedroom 2** 3.86m x 3.59m Carpet. Double-glazed window. Wall-mounted radiator.

**Bedroom 3** 3.07m x 2.57m Carpet. Double-glazed window. Wall-mounted radiator.

**Bathroom** 3.47m x 2.55m Bath. WC. Shower cubicle. Handwash basin. Part tiled walls. Tiled flooring. Wall-mounted radiator. Double-glazed frosted window.

While severy steering has been made to ensure the accuracy of the floorplan contained here, measurements of clooxs, whiches, coorss and any onche frams are approximate and no responsibility is taken for any error, onsission or mis-statement. This plan is for illustrative purposes only and should be used as such by any prospective purchaser. The services, systems and applicances shown have no been tested and no guarantee as to their operability or efficiency can be given. Made with Mercipe C62024