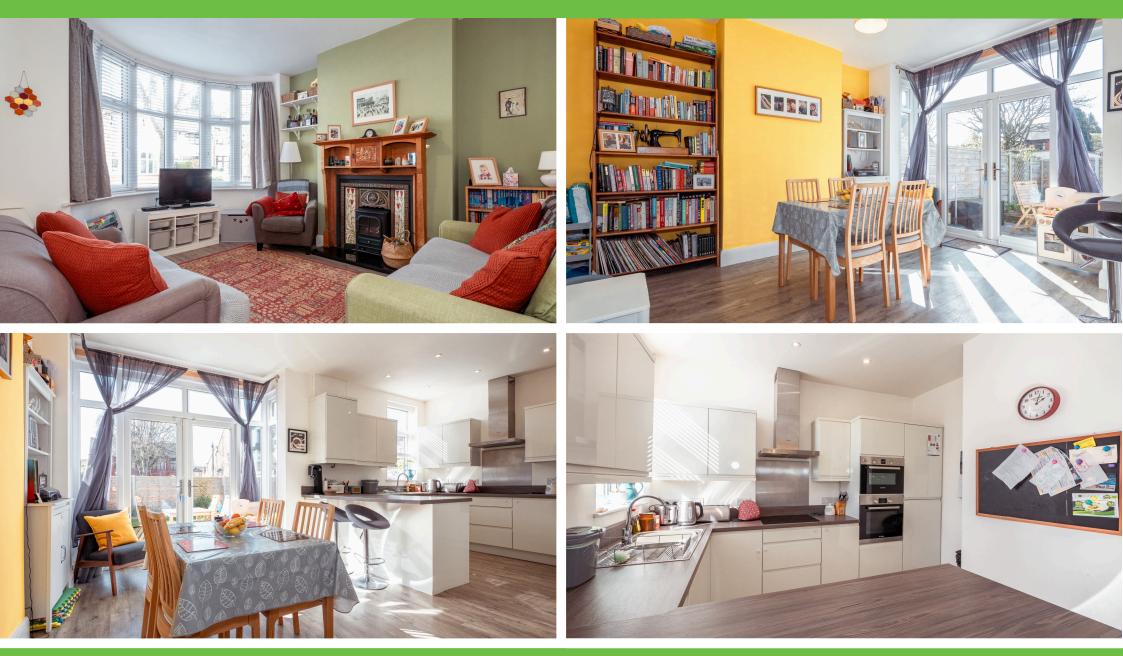

The spacious living room exudes comfort and style, with tasteful decor complemented by large windows that allow natural light to fill the space. Plush carpets underfoot provide a cozy atmosphere, perfect for relaxing evenings with family or entertaining guests.

Adjacent to the living room, the kitchen/diner offers a contemporary yet functional space for culinary endeavours and casual dining. The kitchen boasts modern appliances, ample storage, and sleek countertops, while the adjoining dining area provides a welcoming spot for enjoying meals together. Upstairs, you'll find three well-appointed bedrooms, each offering tranquillity and comfort. Soft neutral tones and plush carpeting create a serene atmosphere, conducive to restful nights of sleep. Large windows in each room allow for plenty of natural light, enhancing the airy feel of the space.

#### Entrance

Laminate floor. Stairs to upper floor.

**Reception room** 4.40m x 3.60m Double-glazed window. Laminate flooring. Wall mounted radiator.

Kitchen/Diner 5.95m x 4.48m

Wall and base units. Laminate flooring. Integrated double oven. Induction hob. Integrated washing machine, dishwasher, and fridge/freezer. Double-glazed windows. Double-glazed French doors to the garden. Wall-mounted radiator.