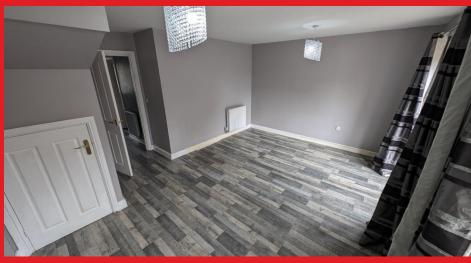

## **SUMMARY**

This attractive home is ideal for a first time buyer and features gas central heating, double glazing, off road parking for 2 cars, and larger than average rear garden.

Benefitting from cloakroom/w.c., good sized fitted kitchen/diner with oven and hob, lovely lounge with French doors to rear garden and patio, and on the first floor, 3 bedrooms and family bathroom with shower.

## COMPRISING:

Ground Floor:

Cloakroom/W.C.

Kitchen/Diner: 11'10" x 8'7" Downstairs WC: 5'11" x 2'11" Living Room: 15'8" x 11'10"

First Floor:

Bed 1: 12'7" x 8'8" Bed 2: 11'11" x 8'8" Bed 3: 6'9" x 6'8"

Bathroom : 6'8" x 11'11" Garden: 33'8" x 20'10"