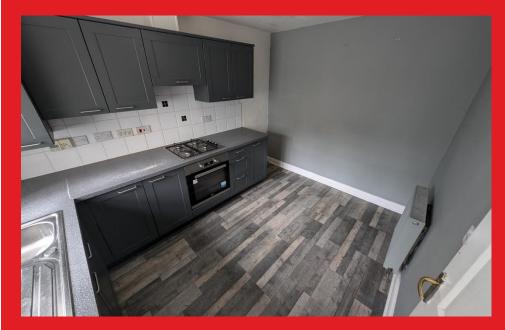

## **SUMMARY**

This attractive home is ideal for a first time buyer and features gas central heating, double glazing, off road parking for 2 cars, and larger than average rear garden.

Benefitting from cloakroom/w.c., good sized fitted kitchen/diner with oven and hob, lovely lounge with French doors to rear garden and patio, and on the first floor, 3 bedrooms and family bathroom with shower.

## COMPRISING:

Ground Floor:

Cloakroom/W.C.

Kitchen/Diner: 11'10" x 8'7" Downstairs WC: 5'11" x 2'11" Living Room: 15'8" x 11'10"

First Floor:

Bed 1: 12'7" x 8'8" Bed 2: 11'11" x 8'8" Bed 3: 6'9" x 6'8"

Bathroom : 6'8" x 11'11" Garden: 33'8" x 20'10"