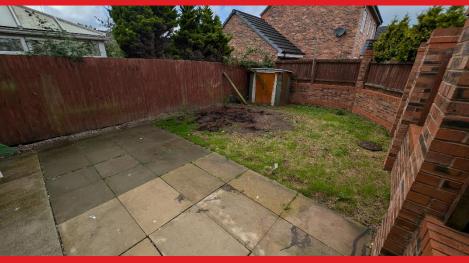

## **SUMMARY**

This attractive home is ideal for a first time buyer and features gas central heating, double glazing, off road parking for 2 cars, and larger than average rear garden.

Benefitting from cloakroom/w.c., good sized fitted kitchen/diner with oven and hob, lovely lounge with French doors to rear garden and patio, and on the first floor, 3 bedrooms and family bathroom with shower.

## COMPRISING:

Ground Floor:

Cloakroom/W.C.

Kitchen/Diner: 11'10" x 8'7" Downstairs WC: 5'11" x 2'11" Living Room: 15'8" x 11'10"

First Floor:

Bed 1: 12'7" x 8'8" Bed 2: 11'11" x 8'8" Bed 3: 6'9" x 6'8"

Bathroom : 6'8" x 11'11" Garden: 33'8" x 20'10"