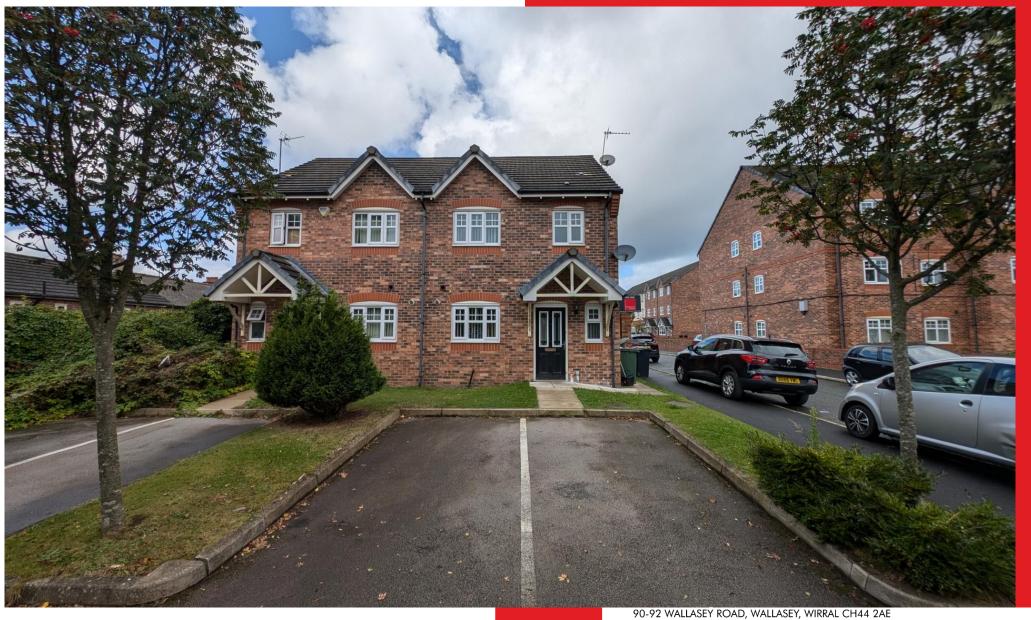

## **DESCRIPTION**

Exciting opportunity to purchase this 3 bedroom semi-detached house, situated on the popular Marymount development.

## **SUMMARY**

This attractive home is ideal for a first time buyer and features gas central heating, double glazing, off road parking for 2 cars, and larger than average rear garden.

Benefitting from cloakroom/w.c., good sized fitted kitchen/diner with oven and hob, lovely lounge with French doors to rear garden and patio, and on the first floor, 3 bedrooms and family bathroom with shower.

Enjoying a cul de sac position, in a popular location of Wallasey, within walking distance to Central Park, and good range of local shops and amenities. Great for transport links, as Liverpool approach road, and M53 are a short drive away. Excellent schools for all age groups are close at hand.