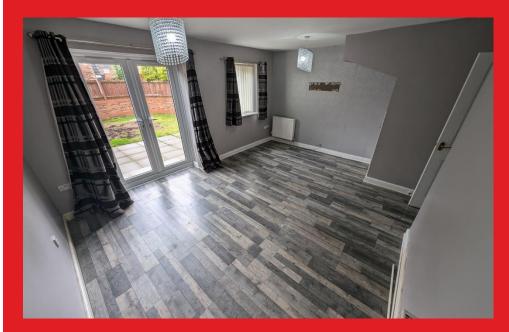

## **SUMMARY**

This attractive home is ideal for a first time buyer and features gas central heating, double glazing, off road parking for 2 cars, and larger than average rear garden.

Benefitting from cloakroom/w.c., good sized fitted kitchen/diner with oven and hob, lovely lounge with French doors to rear garden and patio, and on the first floor, 3 bedrooms and family bathroom with shower.

## COMPRISING:

Ground Floor:

Cloakroom/W.C.

Kitchen/Diner: 11'10" x 8'7" Downstairs WC: 5'11" x 2'11" Living Room: 15'8" x 11'10"

First Floor:

Bed 1: 12'7" x 8'8" Bed 2: 11'11" x 8'8" Bed 3: 6'9" x 6'8"

Bathroom : 6'8" x 11'11" Garden: 33'8" x 20'10"