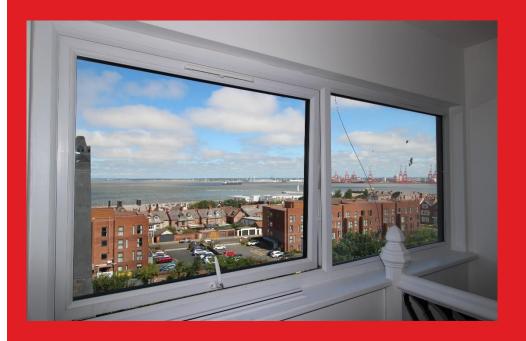

Open Plan Kitchen/Diner/Living Area: 21'3 x 15'4

Bedroom: 16'4" x 16'4" with fantastic sea views.

En Suite Shower Room

Inner Hall with staircase to:-

Master Bedroom: 14'4 x 12'8" with stunning sea views and door to:-

En Suite Bathroom with free standing bath and separate shower.