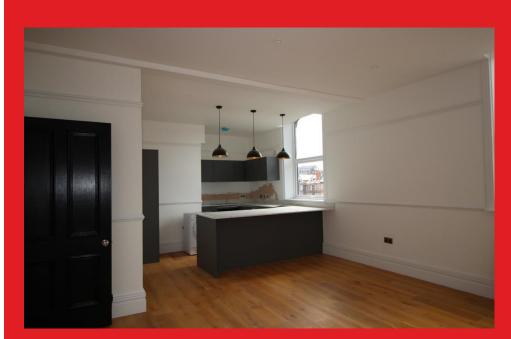

## **SUMMARY**

The luxurious development is located in a highly desirable area of New Brighton and offers a beautiful blend of contemporary design and traditional features.

The apartment features a stylish open plan kitchen/dining area with high end integrated appliances with wine cooler and plentiful work spaces, two well proportioned bedrooms, Master Bedroom having an en suite bathroom with free standing bath and separate black framed walk in shower, Second Bedroom having en suite shower room, fabulous sea views, generous parking and communal gardens.

Open Plan Kitchen/Diner/Living Area: 21'3 x 15'4

Bedroom: 16'4" x 16'4" with fantastic sea views.

En Suite Shower Room

Inner Hall with staircase to:-

Master Bedroom: 14'4 x 12'8" with stunning sea views and door to:-