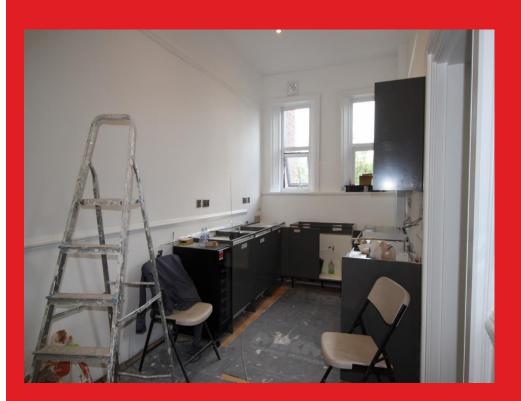

### **SUMMARY**

The luxurious development is located in a highly desirable area of New Brighton and offers a beautiful blend of contemporary design and traditional features.

The apartment features a stylish open plan kitchen/dining area with high end integrated appliances with wine cooler and plentiful work spaces, two well proportioned bedrooms, Master Bedroom having an en suite shower room, show stopping bathroom with free standing bath and separate black framed walk in shower, generous parking and communal gardens.

#### COMPRISING:

Large welcoming hall accessed via separate entrance to the side.

Open Plan Kitchen/Diner: 19'6" x 14'" overall

Double storage cupboard housing boiler & plumbing for washing machine/dryer.