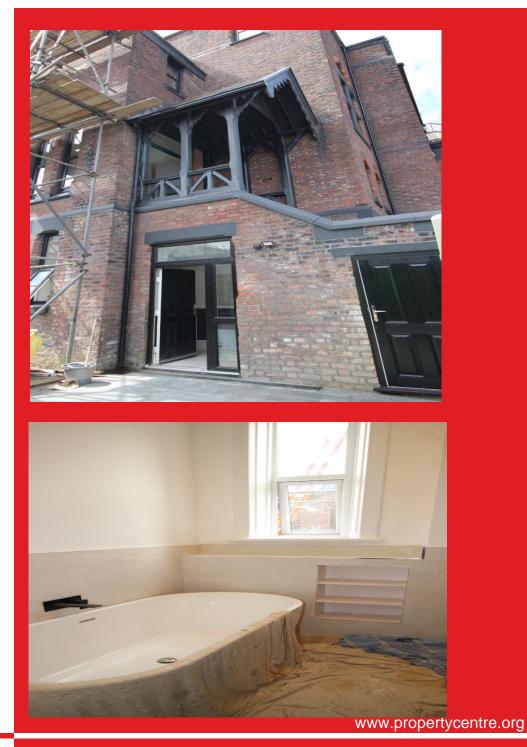

### **SUMMARY**

The luxurious development is located in a highly desirable area of New Brighton and offers a beautiful blend of contemporary design and traditional features.

The apartment features a stylish open plan kitchen/dining area with high end integrated appliances with wine cooler and plentiful work spaces, two well proportioned bedrooms, Master Bedroom having an en suite shower room, show stopping bathroom with free standing bath and separate black framed walk in shower, generous parking and communal gardens.

Living Room: 19'5" x 15'11" with French doors to garden area.

Master Bedroom : 18'4" x 16'2" overall with En Suite Shower Room

Bedroom 2: 16'0" x 8'4"

OUTSIDE: Private screened outside area with storage shed.