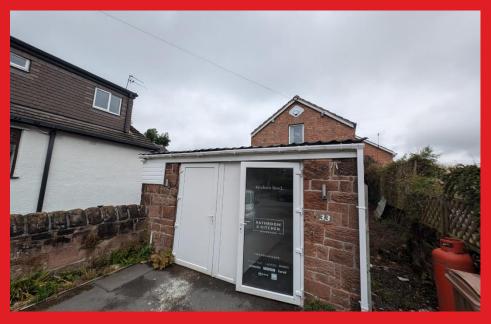

## **DESCRIPTION**

Rare opportunity to purchase this detached freehold commercial premises, which previously traded as a kitchen showroom with offices upstairs

## **SUMMARY**

The good size accommodation is set on two levels offering plenty of flexibility to configure to your own taste, and features single phase electrics, large driveway with parking for several cars, double glazing, gas central heating, kitchen and W.C. Located just off Downham Road South, close to the fantastic amenities in Heswall Town Centre, and a short drive away to the M53 motorway.