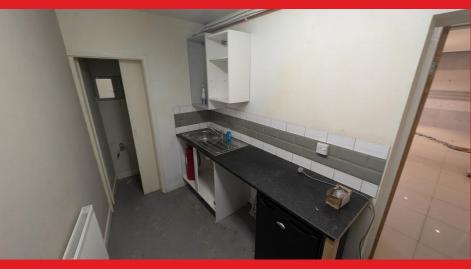

## **COMPRISING**

Ground Floor:-

Entrance: 19'5 x 7'" x 5'5"

Secure Storage Room: 17'10" x 7'6" Main Trading Area: 23'10" x 14'9"

Kitchen Area: 12'4" x 7'2"

W.C. 5'0" x 2'5"

First Floor:

Upstairs as a whole: 22'7" x 16'1"