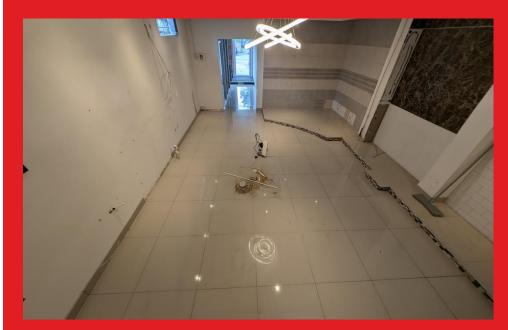

## **COMPRISING**

Ground Floor:-

Entrance: 19'5 x 7'" x 5'5"

Secure Storage Room: 17'10" x 7'6" Main Trading Area: 23'10" x 14'9"

Kitchen Area: 12'4" x 7'2"

W.C. 5'0" x 2'5"

First Floor:

Upstairs as a whole: 22'7" x 16'1"