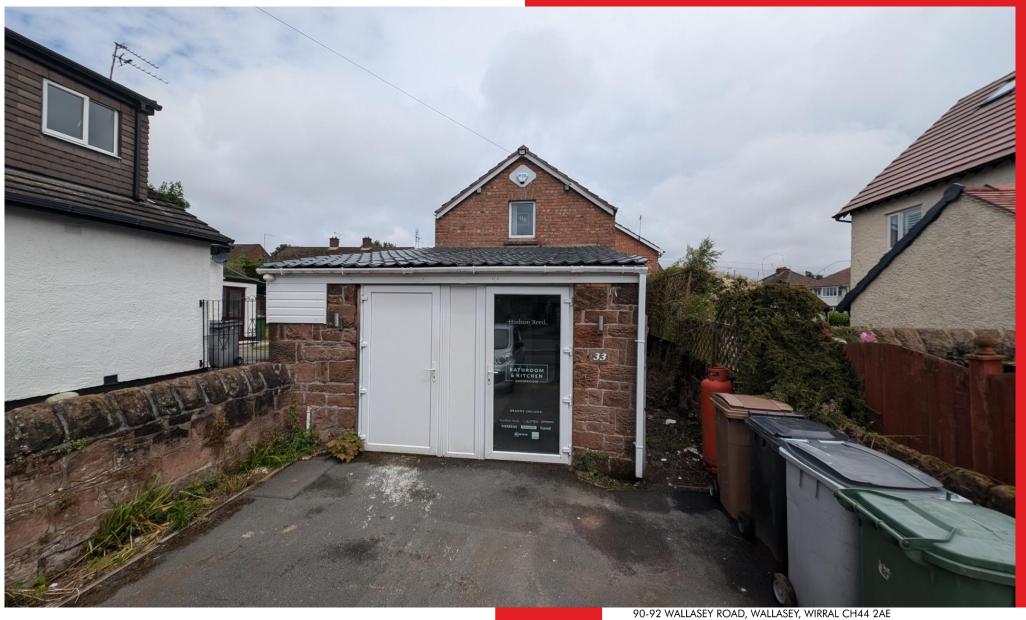

## **DESCRIPTION**

Rare opportunity to purchase this detached freehold commercial premises, which previously traded as a kitchen showroom with offices upstairs

## **SUMMARY**

The good size accommodation is set on two levels offering plenty of flexibility to configure to your own taste, and features single phase electrics, large driveway with parking for several cars, double glazing, gas central heating, kitchen and W.C. Located just off Downham Road South, close to the fantastic amenities in Heswall Town Centre, and a short drive away to the M53 motorway.

## **COMPRISING**

Ground Floor:-

Entrance: 19'5 x 7'" x 5'5"

Secure Storage Room: 17'10" x 7'6" Main Trading Area: 23'10" x 14'9"

Kitchen Area: 12'4" x 7'2"

W.C. 5'0" x 2'5"

First Floor:

Upstairs as a whole: 22'7" x 16'1"