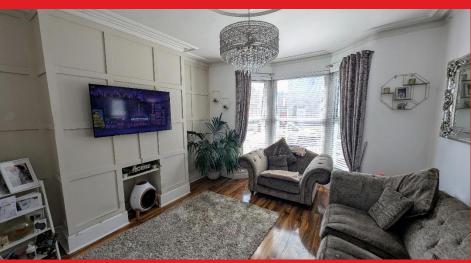

## **SUMMARY**

Perfect for the growing family, the spacious and stylish accommodation features gas central heating and double glazing.

Briefly comprising two entertaining rooms, and large breakfast room/kitchen, all with laminate flooring. On the first floor, there are four good sized bedrooms and family bathroom.

An added bonus of a large basement room for additional entertaining space with French doors to good size courtyard area.

Front living room - 15'8" x 13'4"

Back living room - 12'5" x 12'3"

Kitchen - 14'0" x 11'5"