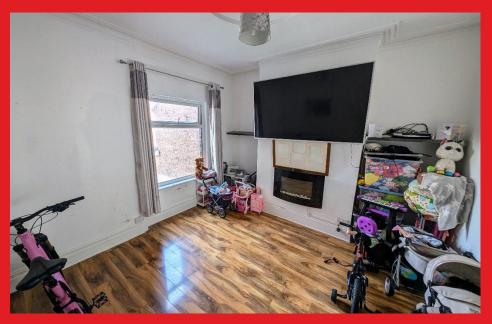

## **SUMMARY**

Perfect for the growing family, the spacious and stylish accommodation features gas central heating and double glazing.

Briefly comprising two entertaining rooms, and large breakfast room/kitchen, all with laminate flooring. On the first floor, there are four good sized bedrooms and family bathroom.

Bedroom 1 - 13'4" x 11'2"

Bedroom 2 - 12'2" x 13'4"

Bedroom 3 - 10'10" x 6'1"

Bedroom 4 - tbc

Bathroom - 8'10" x 5'11"

Large Basement with French doors.

Ideally situated for a great range of services in New Brighton including The Light Cinema, Morrison's supermarket and all the cafes and bars in the Victoria Quarter. Excellent transport links are nearby via rail and buses, as well as good schools for all age groups.