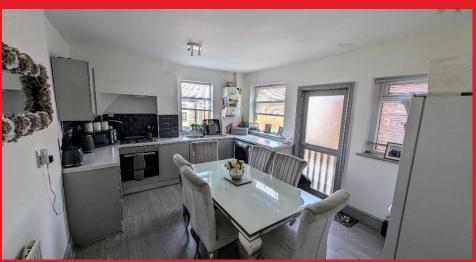

## **SUMMARY**

Perfect for the growing family, the spacious and stylish accommodation features gas central heating and double glazing.

Briefly comprising two entertaining rooms, and large breakfast room/kitchen, all with laminate flooring. On the first floor, there are four good sized bedrooms and family bathroom.

An added bonus of a large basement room for additional entertaining space with French doors to good size courtyard area.

Front living room - 15'8" x 13'4"

Back living room - 12'5" x 12'3"

Kitchen - 14'0" x 11'5"