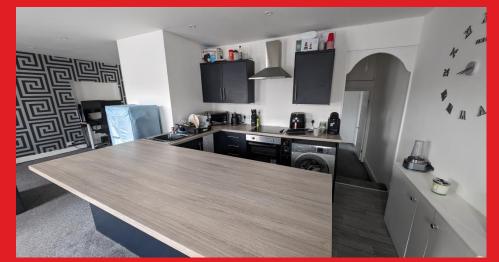

The accommodation is reached by a separate entrance to the flat, and briefly comprising an impressive open plan lounge/kitchen with oven and hob, nicely fitted shower room/wc, large double bedroom, double glazing and access to an outside patio terrace.