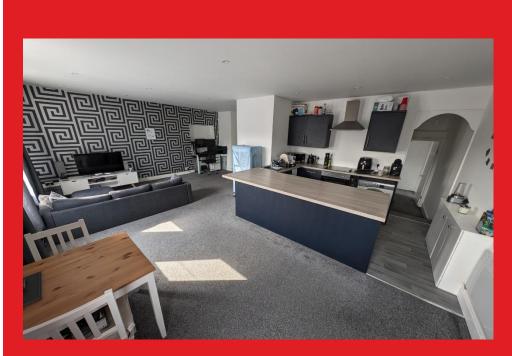

The accommodation is reached by a separate entrance to the flat, and briefly comprising an impressive open plan lounge/kitchen with oven and hob, nicely fitted shower room/wc, large double bedroom, double glazing and access to an outside patio terrace.