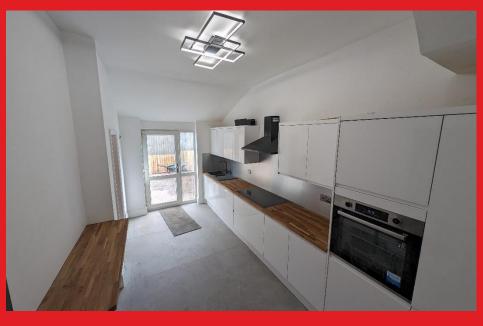

## SUMMARY

Finished to a high standard and freshly painted throughout with new double glazing and attractive new uPVC double glazed front door, new carpets, tiles and laminate. There are new internal doors and radiators, tastefully designed kitchen with oven and hob, and bathroom with drench shower.

Front living room: 15'6" x 13'0" Rear living room: 13'4" x 9' 10" Kitchen: 13'7" x 8'11" Utility room: 6'5" x 5'5" Bathroom: 7'0" x 7'0" Bedroom 1: 15'7" x 11'9" Bedroom 2: 13'3" x 9'6" Bedroom 3: 14'4" x 14'3" Bedroom 4: 8'10" x 7'7"