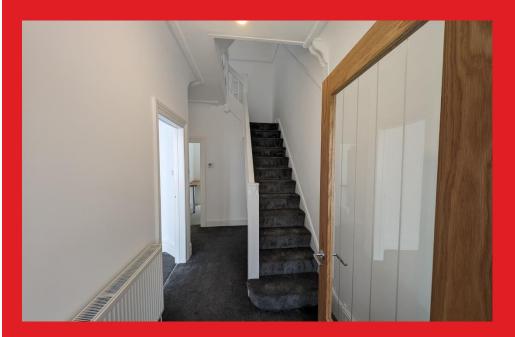

## SUMMARY

Finished to a high standard and freshly painted throughout with new double glazing and attractive new uPVC double glazed front door, new carpets, tiles and laminate. There are new internal doors and radiators, tastefully designed kitchen with oven and hob, and bathroom with drench shower.

Benefitting from gas central heating and double glazing.

Ticking all the boxes for generous living space, set over three floors, it briefly comprises 2 good sized entertaining rooms, large kitchen/diner, and utility room with w.c., to the ground floor. On the first floor, there are 3 good sized bedrooms, family bathroom complete with LED designer mirror, and generous fourth bedroom to the second floor. Rear Garden with new flagging and fencing.