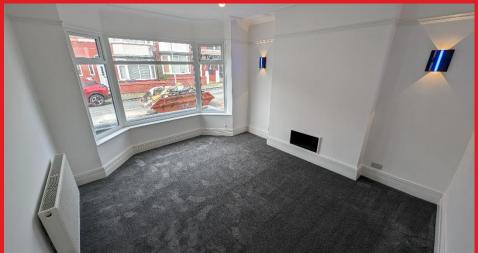

Benefitting from gas central heating and double glazing.

Ticking all the boxes for generous living space, set over three floors, it briefly comprises 2 good sized entertaining rooms, large kitchen/diner, and utility room with w.c., to the ground floor. On the first floor, there are 3 good sized bedrooms, family bathroom complete with LED designer mirror, and generous fourth bedroom to the second floor. Rear Garden with new flagging and fencing.

Front living room: 15'6" x 13'0" Rear living room: 13'4" x 9' 10" Kitchen: 13'7" x 8'11" Utility room: 6'5" x 5'5" Bathroom: 7'0" x 7'0" Bedroom 1: 15'7" x 11'9" Bedroom 2: 13'3" x 9'6" Bedroom 3: 14'4" x 14'3" Bedroom 4: 8'10" x 7'7"