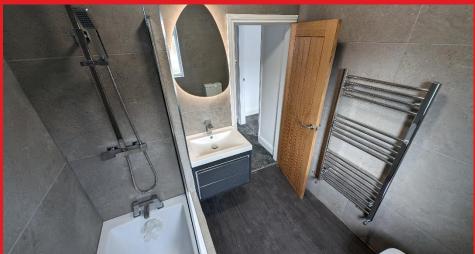

## SUMMARY

Finished to a high standard and freshly painted throughout with new double glazing and attractive new uPVC double glazed front door, new carpets, tiles and laminate. There are new internal doors and radiators, tastefully designed kitchen with oven and hob, and bathroom with drench shower.

Front living room: 15'6" x 13'0" Rear living room: 13'4" x 9' 10" Kitchen: 13'7" x 8'11" Utility room: 6'5" x 5'5" Bathroom: 7'0" x 7'0" Bedroom 1: 15'7" x 11'9" Bedroom 2: 13'3" x 9'6" Bedroom 3: 14'4" x 14'3" Bedroom 4: 8'10" x 7'7"