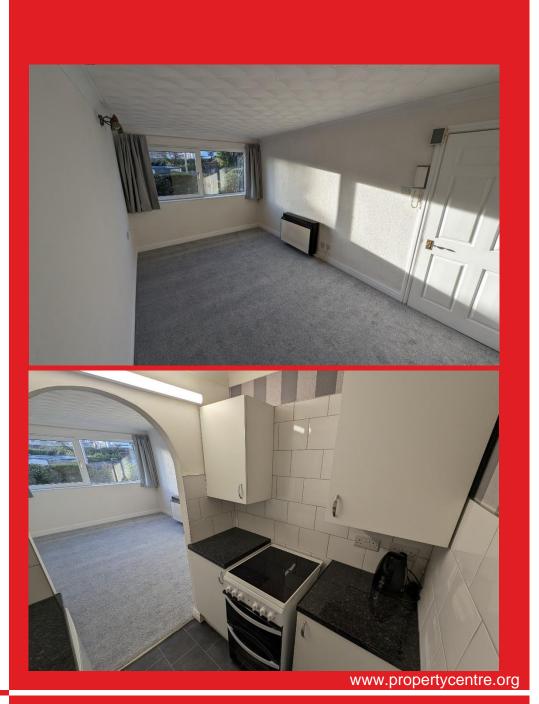

Briefly comprising:

Secure Communal entrance to:-

Hallway with personal entrance door.

Living Room with lovely aspect, and archway to Fitted Kitchen with oven

Bedroom with fitted wardrobes and pleasant aspect.