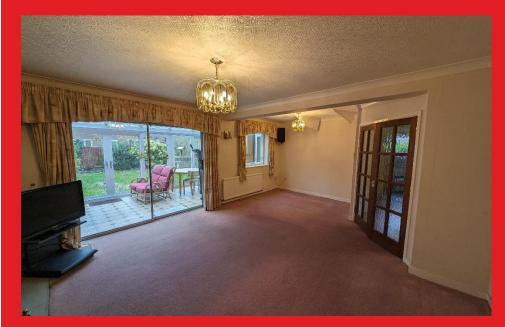

Bursting with kerb appeal, the property briefly comprises two reception rooms, study, good size kitchen/diner, and utility room/WC to the ground floor. There are four bedrooms to the first floor, the Master Bedroom having En Suite, and family bathroom.

Benefitting from gas central heating, double glazing and 2 solar panels to the roof.

COMPRISING:-Entrance Hall to:-Study 9'9" x 8'0"

Front Reception Room: 16'0" x 14'2"

Rear Reception Room: 201" x 14'10" having patio doors to: