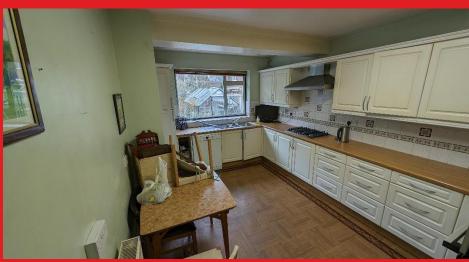

Bursting with kerb appeal, the property briefly comprises two reception rooms, study, good size kitchen/diner, and utility room/WC to the ground floor. There are four bedrooms to the first floor, the Master Bedroom having En Suite, and family bathroom.

Conservatory: 19'8 x 8'1" Kitchen/Diner: 15'2 10'4" Utility Room/WC: 6'1 x 4'5"