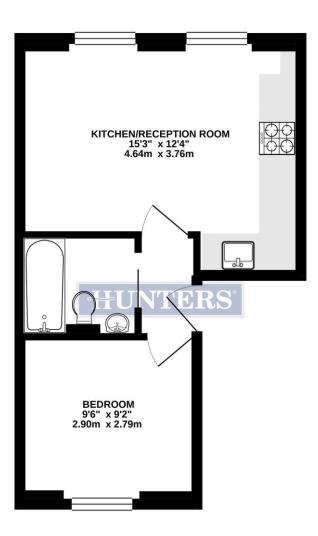

## 1ST FLOOR 339 sq.ft. (31.5 sq.m.) approx.

Whilst every attempt has been made to ensure the accuracy of the floorplan contained here, measurements of doors, windows, rooms and any other items are approximate and no responsibility is taken for any error, omission or miss-statement. This join is for illustrative purposes only and should be used as such by any prospective purchaser. The services, systems and appliances shown have not been tested and no guarantee as to their operatility or efficiency can be given.