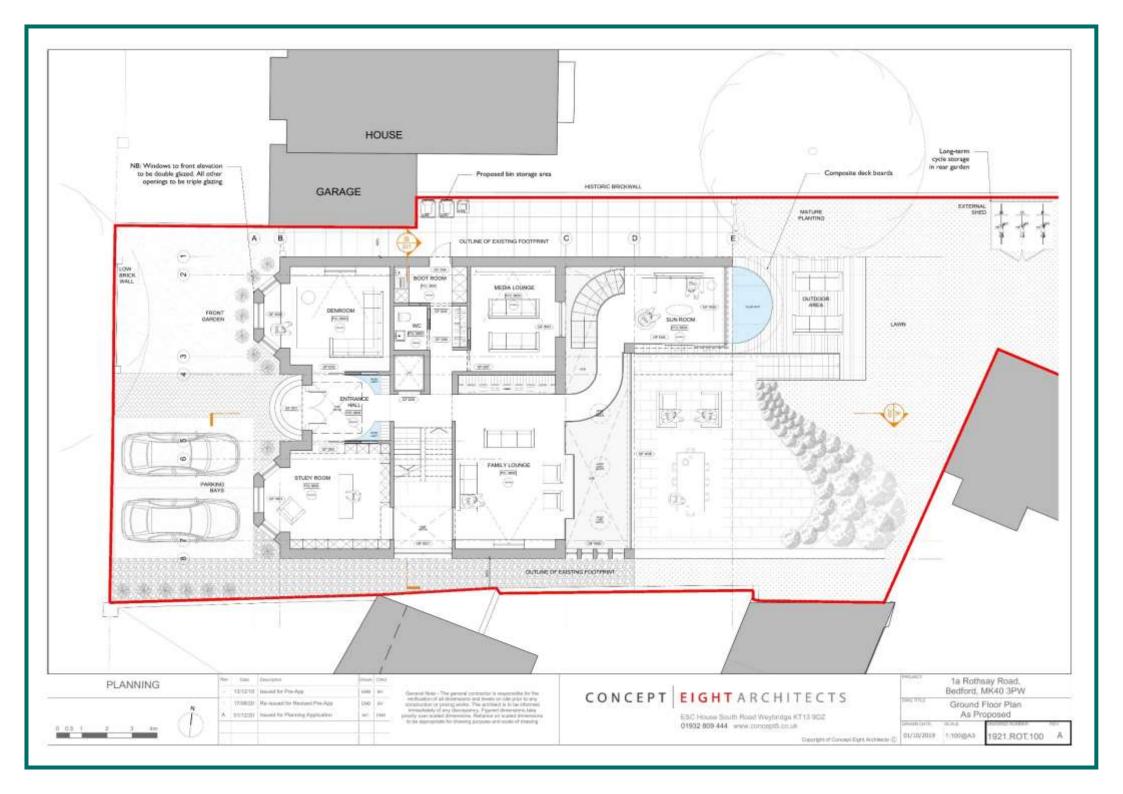

The consented properties accommodation is arranged over four floors with lift and briefly comprises; entrance hall and four reception rooms to the ground floor. Kitchen, dining room, gym, wine cellar and store room to the lower ground floor leading out to a stunning sunken garden. Master suite with dressing room, ensuite and balcony, Guest bedroom with ensuite, a further double bedroom and a family bathroom to the first floor.

To the top floor are 3 double bedrooms, two with ensuites and a further shower room.

To the rear of the property is a two bedroom coach house with its own independent access and parking. Which could be used as a site office or accommodation during the build. The accommodation briefly comprises; entrance hall, sitting room, kitchen, master bedroom with ensuite, second bedroom and bathroom.