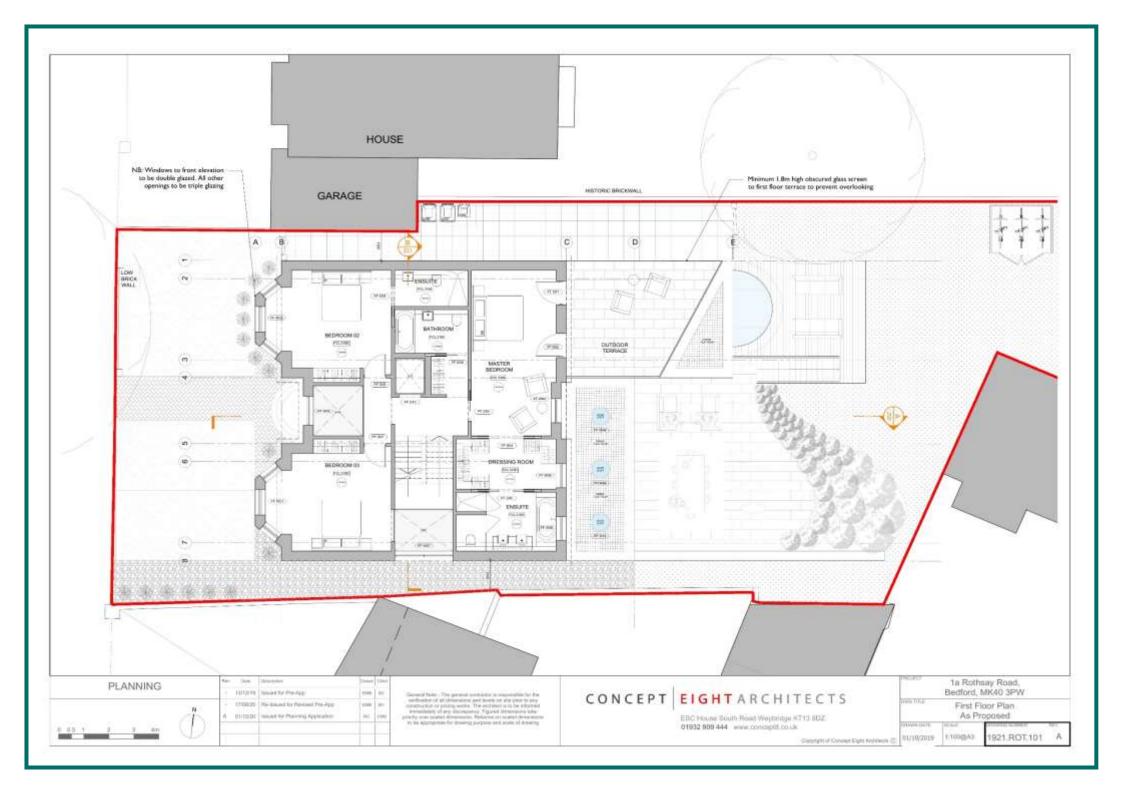

The consented properties accommodation is arranged over four floors with lift and briefly comprises; entrance hall and four reception rooms to the ground floor. Kitchen, dining room, gym, wine cellar and store room to the lower ground floor leading out to a stunning sunken garden. Master suite with dressing room, ensuite and balcony, Guest bedroom with ensuite, a further double bedroom and a family bathroom to the first floor.

To the top floor are 3 double bedrooms, two with ensuites and a further shower room.

To the rear of the property is a two bedroom coach house with its own independent access and parking. Which could be used as a site office or accommodation during the build. The accommodation briefly comprises; entrance hall, sitting room, kitchen, master bedroom with ensuite, second bedroom and bathroom.