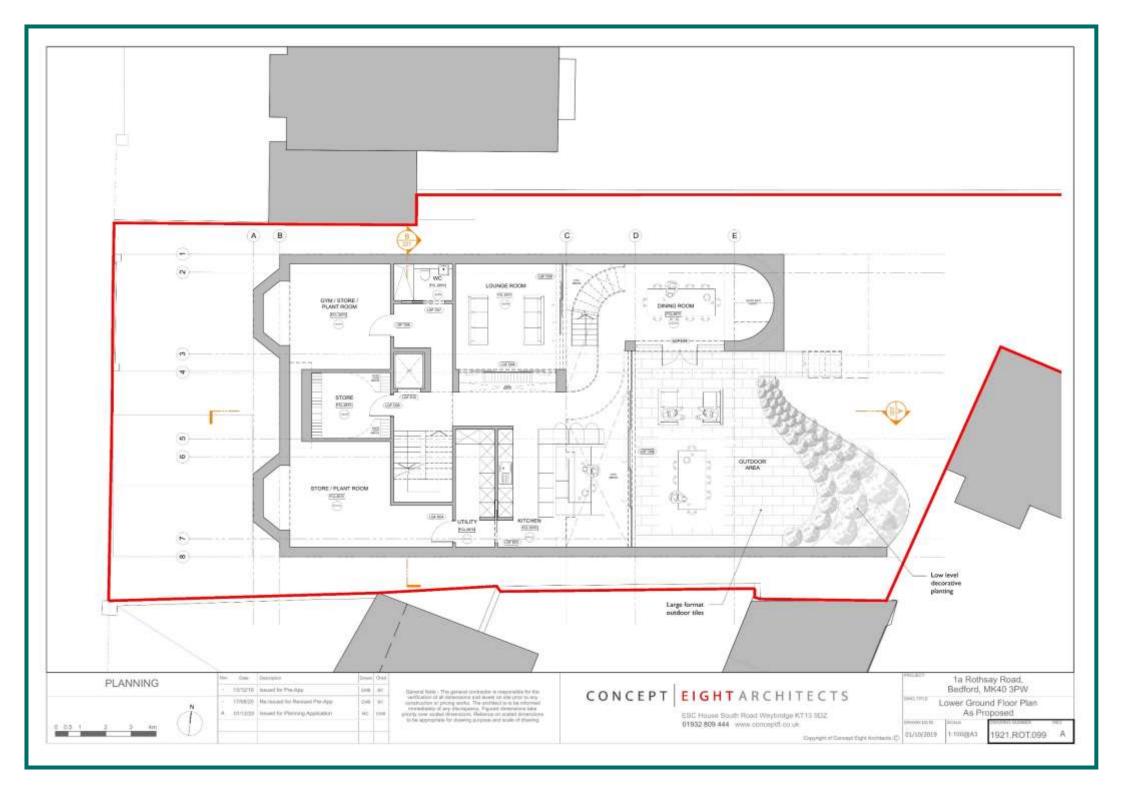

The consented properties accommodation is arranged over four floors with lift and briefly comprises; entrance hall and four reception rooms to the ground floor. Kitchen, dining room, gym, wine cellar and store room to the lower ground floor leading out to a stunning sunken garden. Master suite with dressing room, ensuite and balcony, Guest bedroom with ensuite, a further double bedroom and a family bathroom to the first floor.