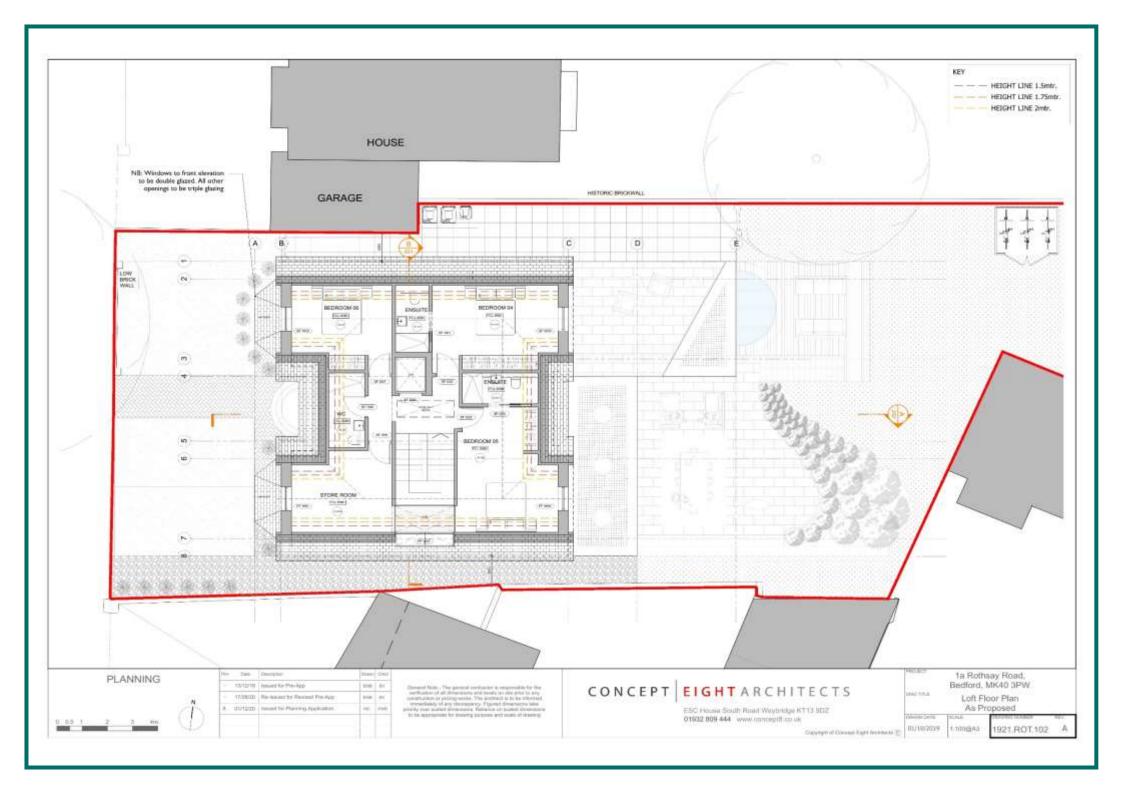

To the top floor are 3 double bedrooms, two with ensuites and a further shower room.

To the rear of the property is a two bedroom coach house with its own independent access and parking. Which could be used as a site office or accommodation during the build. The accommodation briefly comprises; entrance hall, sitting room, kitchen, master bedroom with ensuite, second bedroom and bathroom.