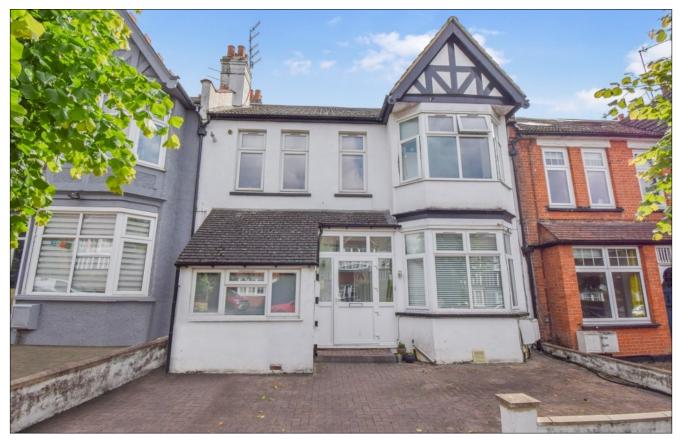

## BUTLER AVENUE, WEST HARROW, HA1 4EJ

PRICE.... £264,950..LEASEHOLD

This well presented one bedroom first floor conversion flat (299 sq.ft/27.8 sq.m) is located on this tree lined avenue within easy walking distance to both West Harrow and Harrow on the Tube and Overground Train Stations. The accommodation comprises of a communal entrance access by entry phone system leading communal entrance hall and stairs to the first floor, own front door leading to an open plan 16'8ft living/kitchen, 10'9ft double bedroom with fitted wardrobes and modern fitted bathroom/WC. Outside there is a well keep communal garden which is mainly laid to lawn with a paved patio. The property benefits from a 118 year unexpired lease, from being sold chain free and being an ideal first time buy or rental investment.