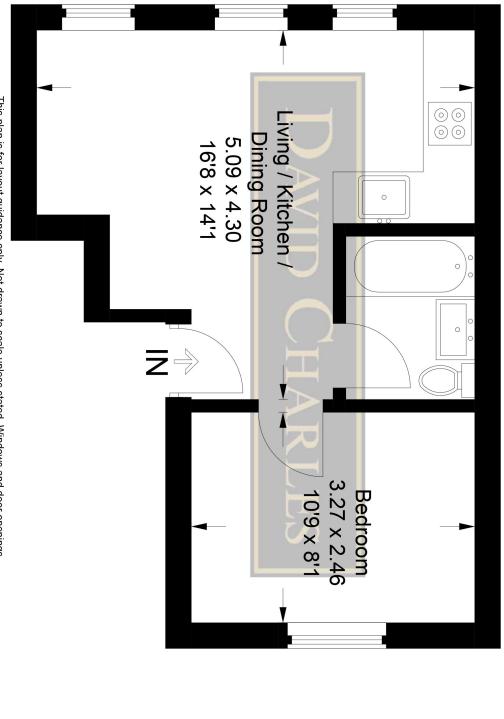

LOCAL TRANSPORT West Harrow Metropolitan Line Station - 0.4 Miles Harrow-on-the-Hill (Metropolitan Line/Chiltern Main Line) - 0.4 Miles

This plan is for layout guidance only. Not drawn to scale unless stated. Windows and door openings are approximate. Whilst every care is taken in the preparation of this plan, please check all dimensions shapes and compass bearings before making any decisions reliant upon them. © CJ Property Marketing Ltd Produced for David Charles

Approximate Gross Internal Area 27.8 sq m / 299 sq ft

**Butler Avenue** 