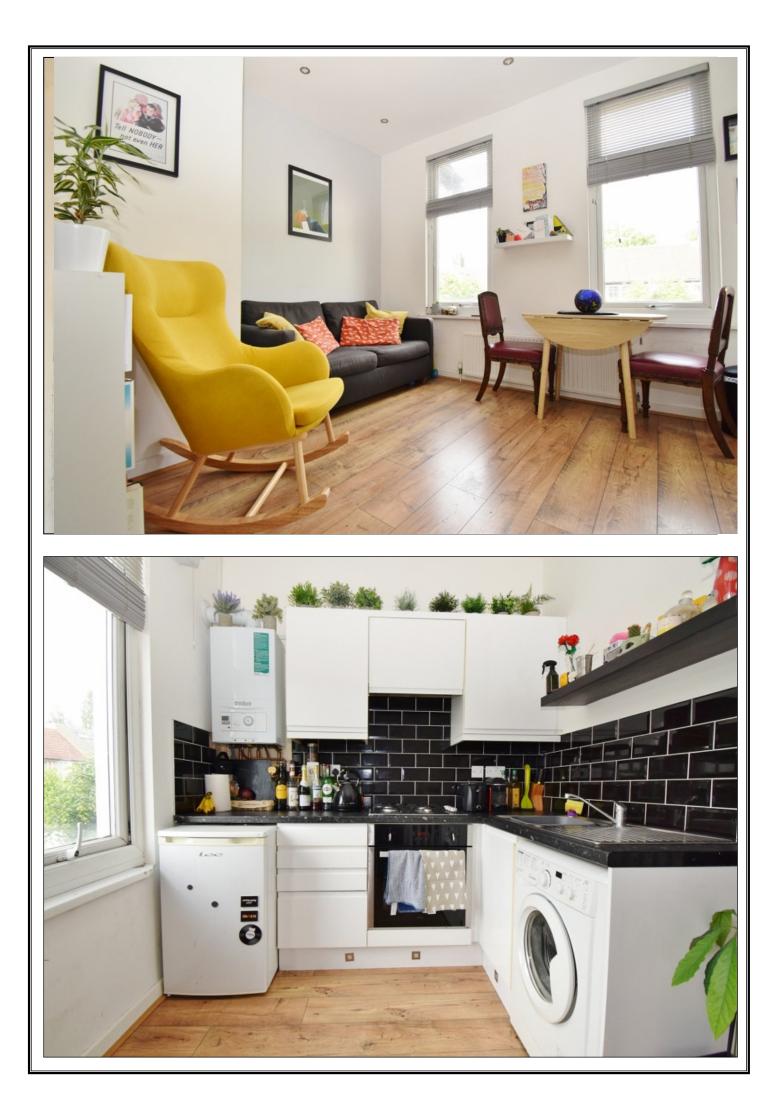

## BUTLER AVENUE, WEST HARROW, HA1 4EJ

PRICE.... £264,950..LEASEHOLD

This well presented one bedroom first floor conversion flat (299 sq.ft/27.8 sq.m) is located on this tree lined avenue within easy walking distance to both West Harrow and Harrow on the Tube and Overground Train Stations. The accommodation comprises of a communal entrance access by entry phone system leading communal entrance hall and stairs to the first floor, own front door leading to an open plan 16'8ft living/kitchen, 10'9ft double bedroom with fitted wardrobes and modern fitted bathroom/WC. Outside there is a well keep communal garden which is mainly laid to lawn with a paved patio. The property benefits from a 118 year unexpired lease, from being sold chain free and being an ideal first time buy or rental investment.