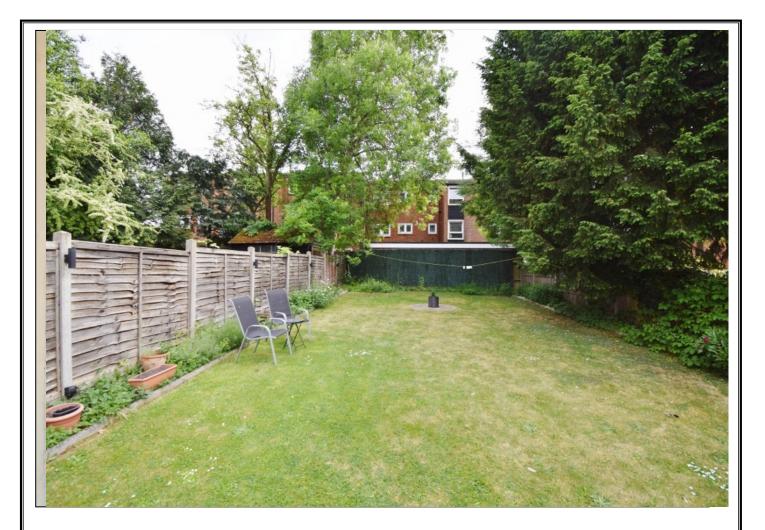

## BUTLER AVENUE, WEST HARROW, HA1 4EJ

PRICE.... £264,950..LEASEHOLD

This well presented one bedroom first floor conversion flat (299 sq.ft/27.8 sq.m) is located on this tree lined avenue within easy walking distance to both West Harrow and Harrow on the Tube and Overground Train Stations. The accommodation comprises of a communal entrance access by entry phone system leading communal entrance hall and stairs to the first floor, own front door leading to an open plan 16'8ft living/kitchen, 10'9ft double bedroom with fitted wardrobes and modern fitted bathroom/WC. Outside there is a well keep communal garden which is mainly laid to lawn with a paved patio. The property benefits from a 118 year unexpired lease, from being sold chain free and being an ideal first time buy or rental investment.