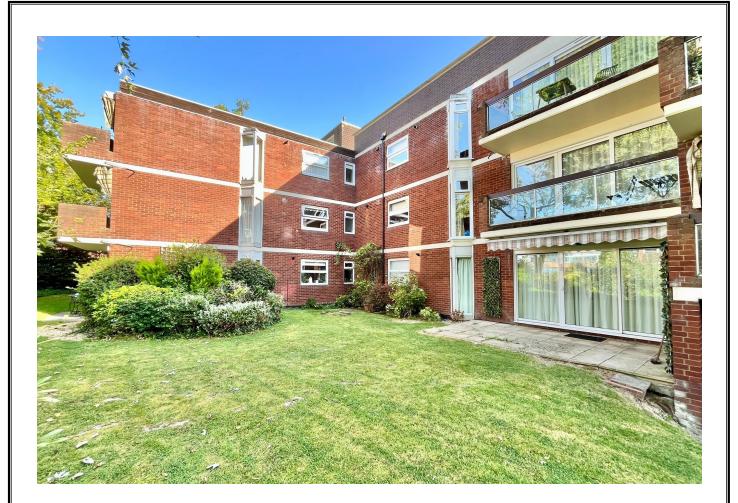

# THE CHEQUERS, WEST END LANE, PINNER, HA5 3LY

PRICE....£575,000....LEASEHOLD

This beautifully presented ground floor flat (1025 sq ft/95 sq m) has direct access to a private patio and communal garden. The spacious accommodation has a 23' x 13' living/dining room and a contemporary kitchen with handless units and a breakfast bar/workstation. The 16' master bedroom has a luxurious en-suite shower room and there is a second double bedroom and a family bathroom. Outside there are well maintained communal gardens, a shared storage shed and a private garage. This popular development is ideally located within half a mile of Pinner Village centre and the train station, giving swift access to Central London.