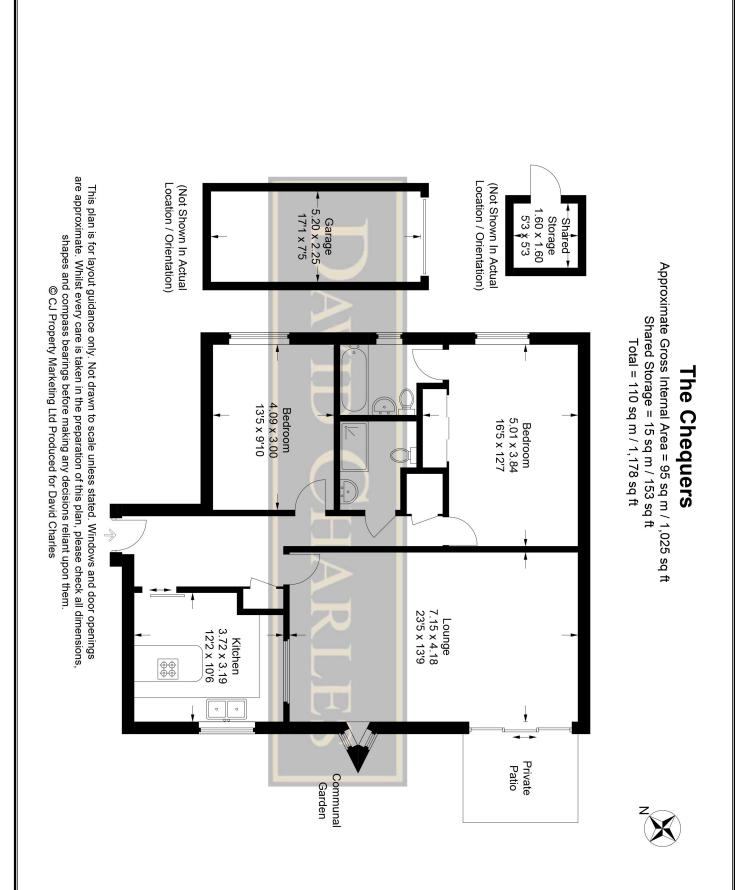

# THE CHEQUERS, WEST END LANE, PINNER, HA5 3LY

PRICE....£575,000....LEASEHOLD

This beautifully presented ground floor flat (1025 sq ft/95 sq m) has direct access to a private patio and communal garden. The spacious accommodation has a 23' x 13' living/dining room and a contemporary kitchen with handless units and a breakfast bar/workstation. The 16' master bedroom has a luxurious en-suite shower room and there is a second double bedroom and a family bathroom. Outside there are well maintained communal gardens, a shared storage shed and a private garage. This popular development is ideally located within half a mile of Pinner Village centre and the train station, giving swift access to Central London.