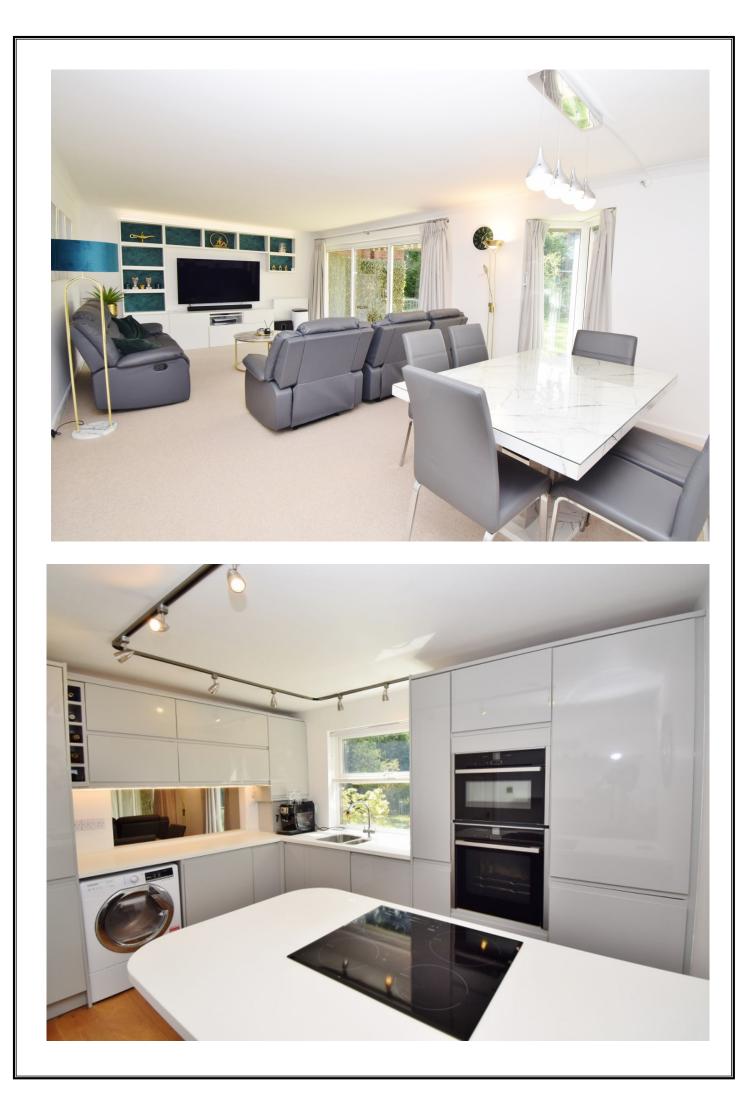

# THE CHEQUERS, WEST END LANE, PINNER, HA5 3LY

PRICE....£575,000....LEASEHOLD

This beautifully presented ground floor flat (1025 sq ft/95 sq m) has direct access to a private patio and communal garden. The spacious accommodation has a 23' x 13' living/dining room and a contemporary kitchen with handless units and a breakfast bar/workstation. The 16' master bedroom has a luxurious en-suite shower room and there is a second double bedroom and a family bathroom. Outside there are well maintained communal gardens, a shared storage shed and a private garage. This popular development is ideally located within half a mile of Pinner Village centre and the train station, giving swift access to Central London.