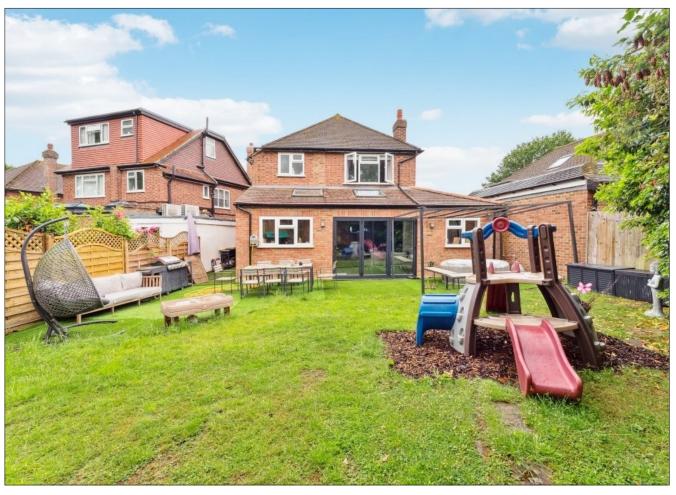

## MOSS CLOSE, PINNER VILLAGE, MIDDLESEX, HA5 3AY

PRICE....£1,250,000....FREEHOLD

This extended three double bedroom detached house (1791 sq.ft/166.4 sq.m) is located in the quiet and sought after location of Moss Close, within half a mile of the village centre offering a wide range of amenities. The accommodation is presented in very good order in a contemporary style with a large open plan kitchen, dining and family area, a separate living room, study and utility room. The first floor has three double bedrooms and a spacious family bathroom with twin wash basins and a walk in shower. Outside is a secluded rear garden with a patio and main lawn with mature tree borders, and the front provides parking for two cars leading to an integral garage. Offered with no upper chain.