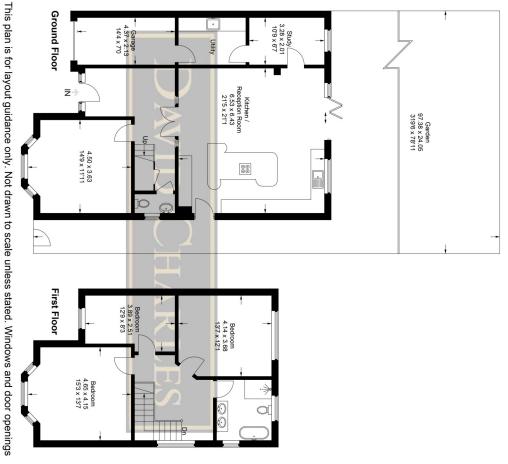

# loss Close

Approximate Gross Internal Area
Ground Floor = 103.4 sq m / 1,113 sq ft
First Floor = 63.0 sq m / 678 sq ft
Total = 166.4 sq m / 1,791 sq ft

are approximate. Whilst every care is taken in the preparation of this plan, please check all dimensions,

shapes and compass bearings before making any decisions reliant upon them.

Produced for David Charles

© CJ Property Marketing Ltd