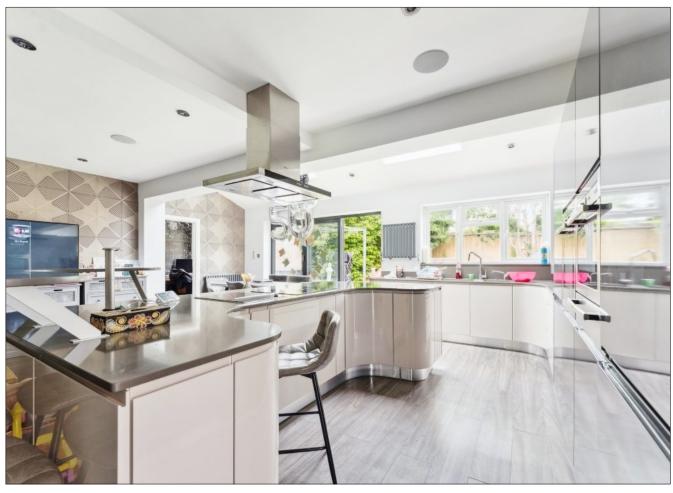

## MOSS CLOSE, PINNER VILLAGE, MIDDLESEX, HA5 3AY

PRICE....£1,250,000....FREEHOLD

This extended three double bedroom detached house (1791 sq.ft/166.4 sq.m) is located in the quiet and sought after location of Moss Close, within half a mile of the village centre offering a wide range of amenities. The accommodation is presented in very good order in a contemporary style with a large open plan kitchen, dining and family area, a separate living room, study and utility room. The first floor has three double bedrooms and a spacious family bathroom with twin wash basins and a walk in shower. Outside is a secluded rear garden with a patio and main lawn with mature tree borders, and the front provides parking for two cars leading to an integral garage. Offered with no upper chain.