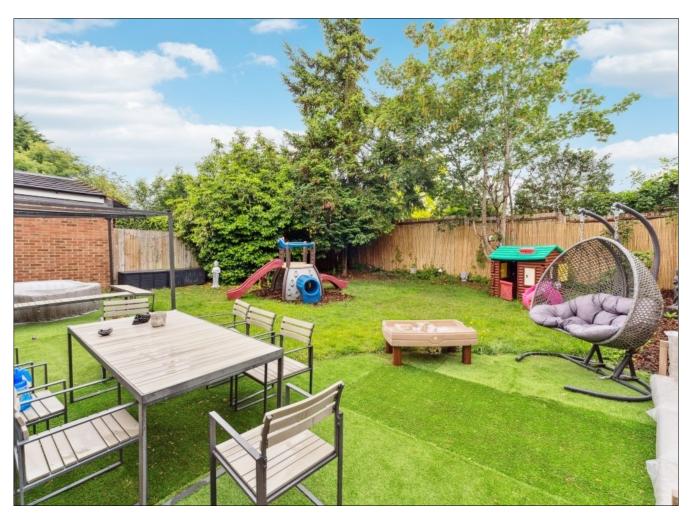

## MOSS CLOSE, PINNER VILLAGE, MIDDLESEX, HA5 3AY

PRICE....£1,250,000....FREEHOLD

This extended three double bedroom detached house (1791 sq.ft/166.4 sq.m) is located in the quiet and sought after location of Moss Close, within half a mile of the village centre offering a wide range of amenities. The accommodation is presented in very good order in a contemporary style with a large open plan kitchen, dining and family area, a separate living room, study and utility room. The first floor has three double bedrooms and a spacious family bathroom with twin wash basins and a walk in shower. Outside is a secluded rear garden with a patio and main lawn with mature tree borders, and the front provides parking for two cars leading to an integral garage. Offered with no upper chain.