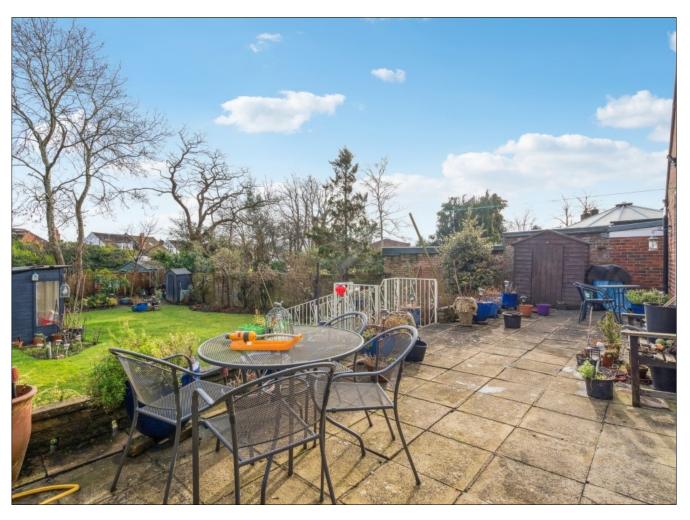

## WAXWELL LANE, PINNER VILLAGE, MIDDLESEX, HA5 3EN

PRICE....£1,200,000....FREEHOLD

This four bedroom detached chalet bungalow (1,682 sq. ft/156.3sq. m) is ideally situated within a few minutes' walk of Pinner town centre and a third of a mile of the Metropolitan line train station. The spacious and versatile living accommodation has been extended and updated to a high standard by the present owners. It includes a 21' x 16' living room, a 23' kitchen/dining room with granite worktops, a utility room, two double bedrooms and a bath/shower room on the ground floor. The first floor has an 18' bedroom with an en-suite bathroom, a fourth bedroom/dressing room and a large eaves storage area. Outside the 88' rear garden has a southerly aspect with a large patio, main lawn with tree and shrub borders and a storage shed. The front carriage drive provides off street parking for several cars. Offered with a complete upper chain.