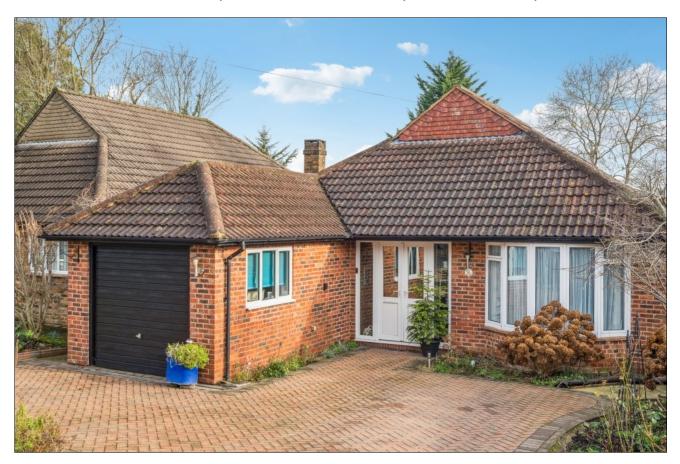

## WAXWELL LANE, PINNER VILLAGE, MIDDLESEX, HA5 3EN

PRICE....£1,200,000....FREEHOLD

This four bedroom detached chalet bungalow (1,682 sq. ft/156.3sq. m) is ideally situated within a few minutes' walk of Pinner town centre and a third of a mile of the Metropolitan line train station. The spacious and versatile living accommodation has been extended and updated to a high standard by the present owners. It includes a 21' x 16' living room, a 23' kitchen/dining room with granite worktops, a utility room, two double bedrooms and a bath/shower room on the ground floor. The first floor has an 18' bedroom with an en-suite bathroom, a fourth bedroom/dressing room and a large eaves storage area. Outside the 88' rear garden has a southerly aspect with a large patio, main lawn with tree and shrub borders and a storage shed. The front carriage drive provides off street parking for several cars. Offered with a complete upper chain.