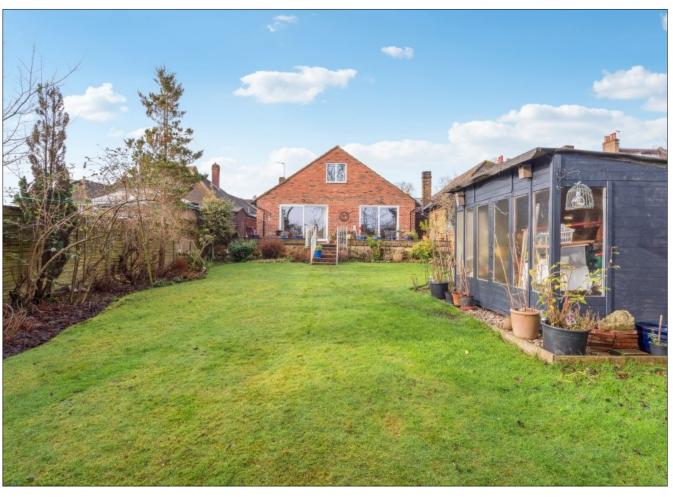

## WAXWELL LANE, PINNER VILLAGE, MIDDLESEX, HA5 3EN

PRICE....£1,200,000....FREEHOLD

This four bedroom detached chalet bungalow (1,682 sq. ft/156.3sq. m) is ideally situated within a few minutes' walk of Pinner town centre and a third of a mile of the Metropolitan line train station. The spacious and versatile living accommodation has been extended and updated to a high standard by the present owners. It includes a 21' x 16' living room, a 23' kitchen/dining room with granite worktops, a utility room, two double bedrooms and a bath/shower room on the ground floor. The first floor has an 18' bedroom with an en-suite bathroom, a fourth bedroom/dressing room and a large eaves storage area. Outside the 88' rear garden has a southerly aspect with a large patio, main lawn with tree and shrub borders and a storage shed. The front carriage drive provides off street parking for several cars. Offered with a complete upper chain.