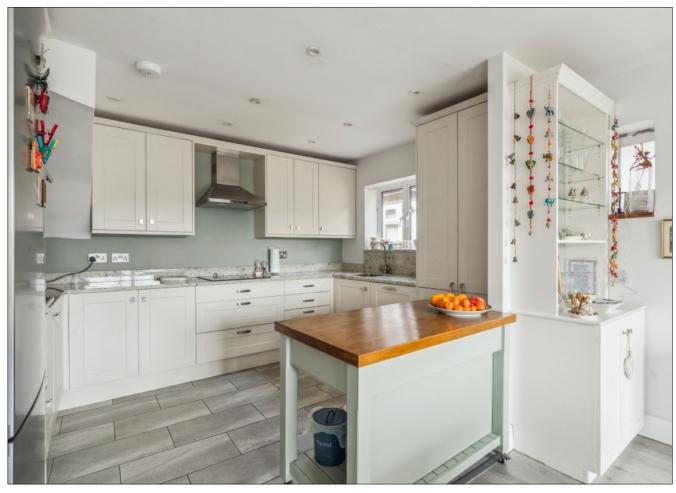

## WAXWELL LANE, PINNER VILLAGE, MIDDLESEX, HA5 3EN

PRICE....£1,200,000....FREEHOLD

This four bedroom detached chalet bungalow (1,682 sq. ft/156.3sq. m) is ideally situated within a few minutes' walk of Pinner town centre and a third of a mile of the Metropolitan line train station. The spacious and versatile living accommodation has been extended and updated to a high standard by the present owners. It includes a 21' x 16' living room, a 23' kitchen/dining room with granite worktops, a utility room, two double bedrooms and a bath/shower room on the ground floor. The first floor has an 18' bedroom with an en-suite bathroom, a fourth bedroom/dressing room and a large eaves storage area. Outside the 88' rear garden has a southerly aspect with a large patio, main lawn with tree and shrub borders and a storage shed. The front carriage drive provides off street parking for several cars. Offered with a complete upper chain.