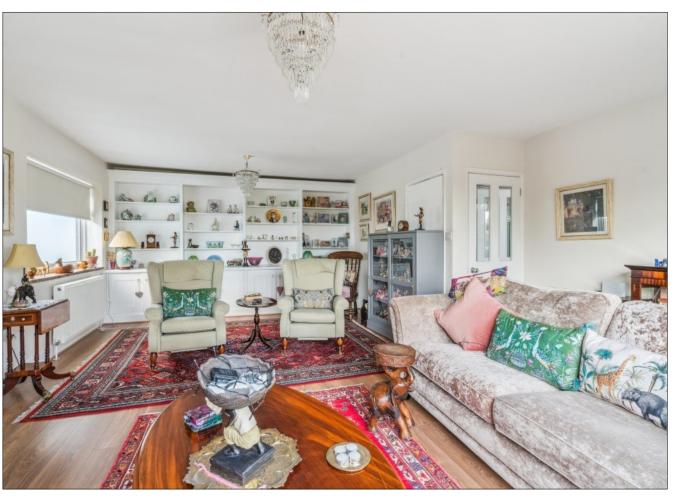

## WAXWELL LANE, PINNER VILLAGE, MIDDLESEX, HA5 3EN

PRICE....£1,200,000....FREEHOLD

This four bedroom detached chalet bungalow (1,682 sq. ft/156.3sq. m) is ideally situated within a few minutes' walk of Pinner town centre and a third of a mile of the Metropolitan line train station. The spacious and versatile living accommodation has been extended and updated to a high standard by the present owners. It includes a 21' x 16' living room, a 23' kitchen/dining room with granite worktops, a utility room, two double bedrooms and a bath/shower room on the ground floor. The first floor has an 18' bedroom with an en-suite bathroom, a fourth bedroom/dressing room and a large eaves storage area. Outside the 88' rear garden has a southerly aspect with a large patio, main lawn with tree and shrub borders and a storage shed. The front carriage drive provides off street parking for several cars. Offered with a complete upper chain.