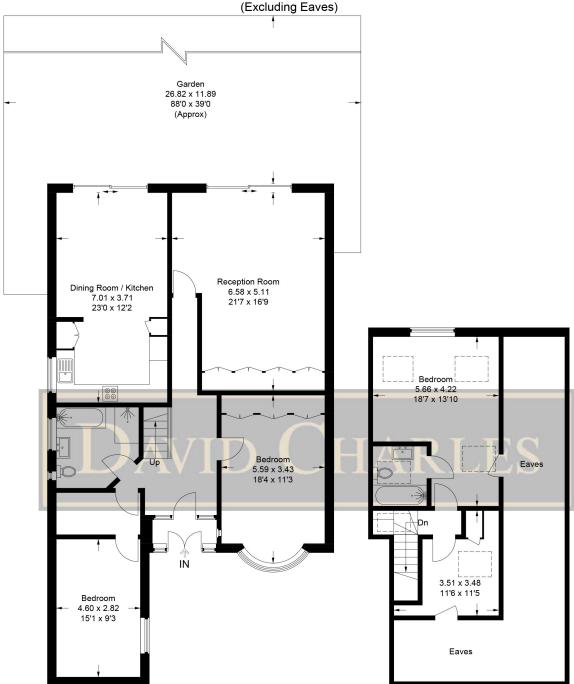

### **Waxwell Lane**

Approximate Gross Internal Area Ground Floor = 119.1 sq m / 1282 sq ft First Floor = 37.2 sq m / 400 sq ft Total = 156.3 sq m / 1682 sq ft

Ground Floor First Floor

This plan is for layout guidance only. Not drawn to scale unless stated. Windows and door openings are approximate. Whilst every care is taken in the preparation of this plan, please check all dimensions, shapes and compass bearings before making any decisions reliant upon them.