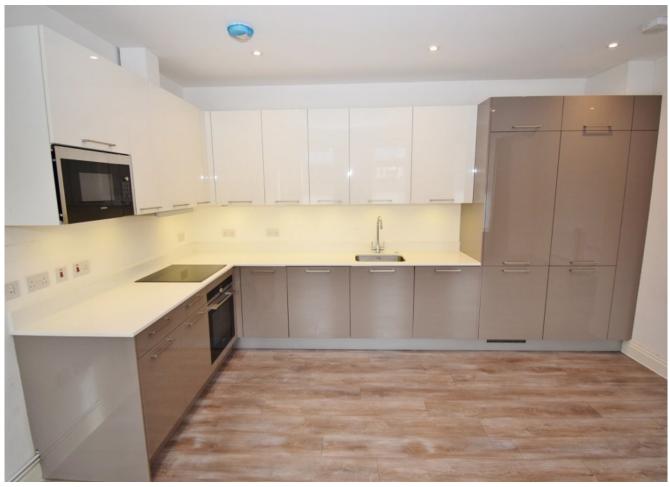

## KINGSBRIDGE HOUSE, MARSH ROAD, PINNER, HA5 5LX

**PRICE....£2,100 PCM** 

This bright and well presented contemporary ground floor two double bedroom, two bathroom (one en-suite) apartment (88.2 sq.m/949 sq.ft) is located in this convenient location a stone throw from Pinner Metropolitan Line Tube Station and the village centre with its vast array of shops, coffee houses, restaurants, Sainsburys Supermarket and Marks & Spencer Food Hall. The accommodation comprises of a communal entrance hall accessed by an entry phone terminal leading to own front door, 19'5ft open plan living room/dining room/kitchen with a Neil Lerner Kitchen with Quartz worktops, Siemens and Bosch appliances and Pergo Oak Flooring, dual aspect 14'10ft bedroom one with built-in wardrobes and door to Luxury en-suite shower room/WC, dual aspect 14'8ft bedroom two and luxury family bathroom. Unfurnished. Available Immediately (Subject to References).