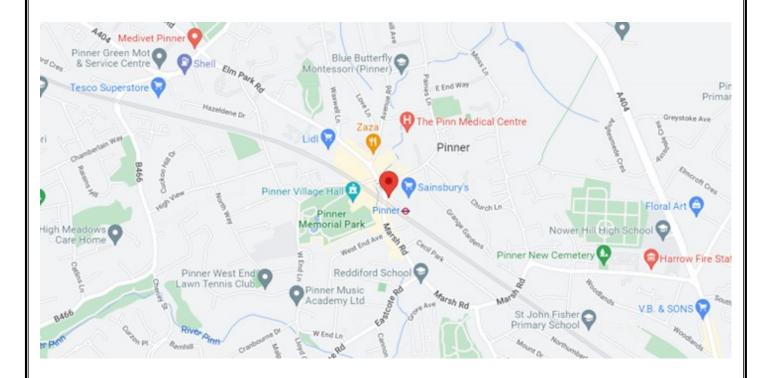

## **LOCAL SCHOOLS**

West Lodge Primary School - 0.3 miles St John Fisher Catholic Primary School - 0.61 miles Nower Hill High School - 0.73 miles Pinner High School - 1.03 miles

#### **LOCAL TRANSPORT**

Pinner Tube Station (Metropolitan Line) - 272 ft