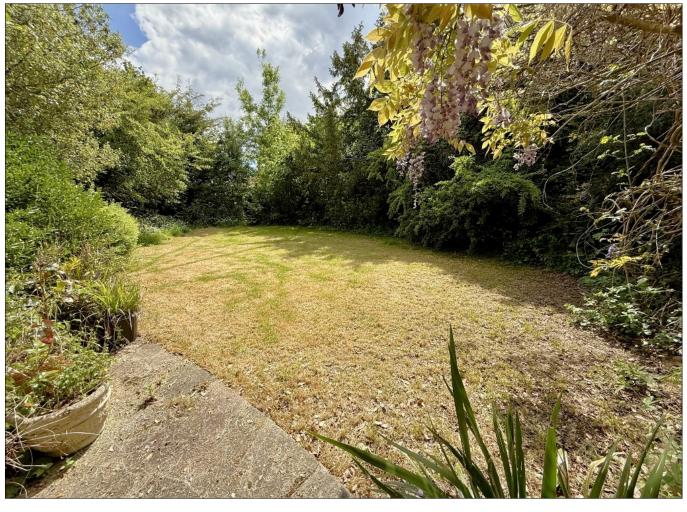

The 18' first bedroom has an additional space that would make an ideal en-suite shower room, there are three further double bedrooms and a bathroom. Outside is a secluded rear garden with a patio, main lawn and mature shrub and tree borders. The front provides parking for four cars and a 19' garage with an electric door.