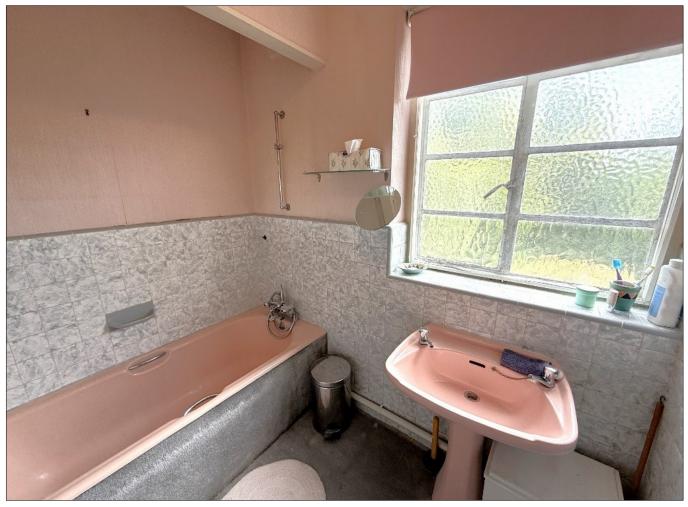

The 18' first bedroom has an additional space that would make an ideal en-suite shower room, there are three further double bedrooms and a bathroom. Outside is a secluded rear garden with a patio, main lawn and mature shrub and tree borders. The front provides parking for four cars and a 19' garage with an electric door.