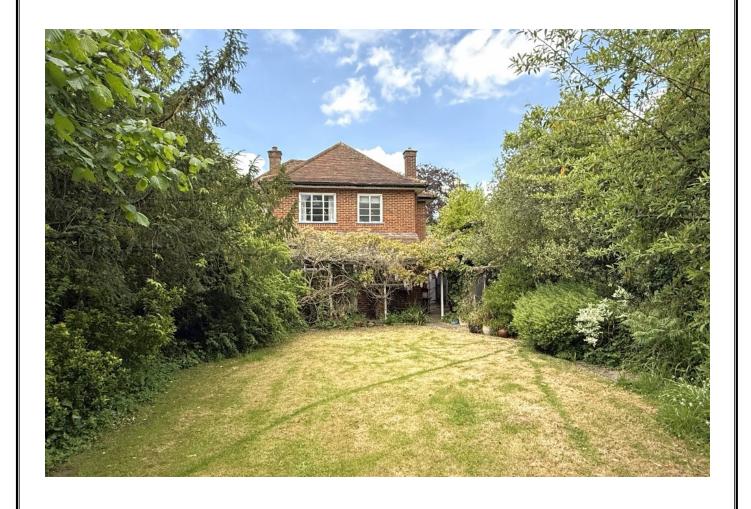

## WEST END AVENUE, PINNER, MIDDLESEX, HA5 1BW

PRICE....£1,150,000....FREEHOLD

This competitively priced four bedroom detached family house (1579 sq. ft/146.7 sq. m) requires modernisation and has excellent potential for a large extension. It is offered with no upper chain and is ideally located within the catchment area of West Lodge School and within minutes' walk of Pinner Memorial Park and the town centre. The accommodation includes a spacious entrance hall, a 19' living room, separate dining room, kitchen and guest cloakroom.

The 18' first bedroom has an additional space that would make an ideal en-suite shower room, there are three further double bedrooms and a bathroom. Outside is a secluded rear garden with a patio, main lawn and mature shrub and tree borders. The front provides parking for four cars and a 19' garage with an electric door.