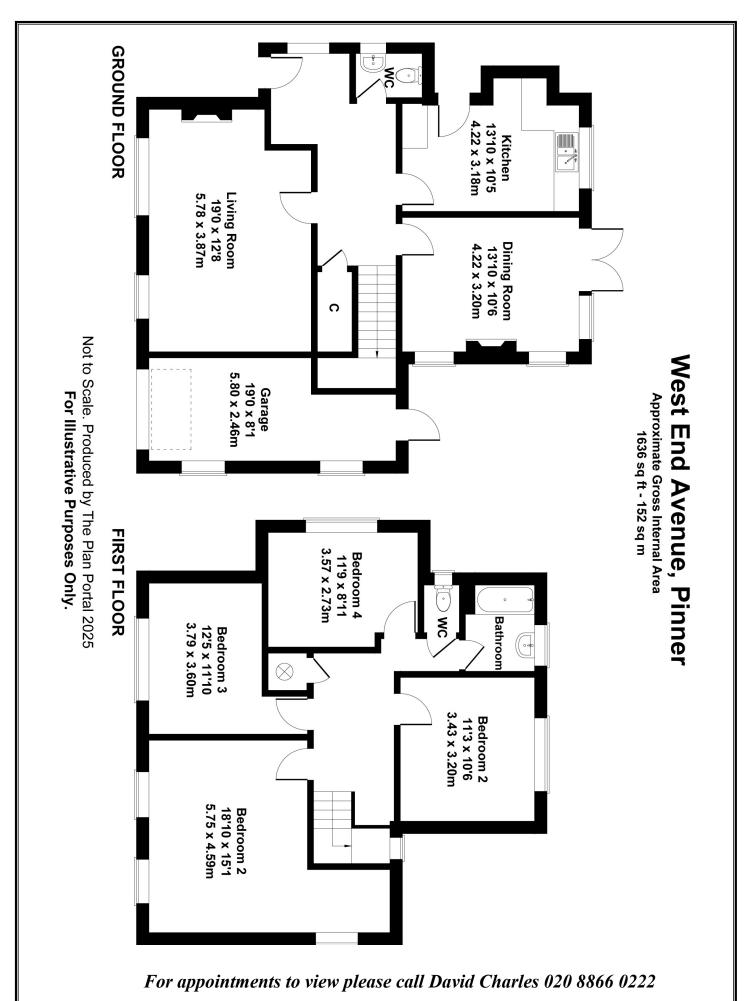

## WEST END AVENUE, PINNER, MIDDLESEX, HA5 1BW

PRICE....£1,150,000....FREEHOLD

This competitively priced four bedroom detached family house (1579 sq. ft/146.7 sq. m) requires modernisation and has excellent potential for a large extension. It is offered with no upper chain and is ideally located within the catchment area of West Lodge School and within minutes' walk of Pinner Memorial Park and the town centre. The accommodation includes a spacious entrance hall, a 19' living room, separate dining room, kitchen and guest cloakroom.

The 18' first bedroom has an additional space that would make an ideal en-suite shower room, there are three further double bedrooms and a bathroom. Outside is a secluded rear garden with a patio, main lawn and mature shrub and tree borders. The front provides parking for four cars and a 19' garage with an electric door.