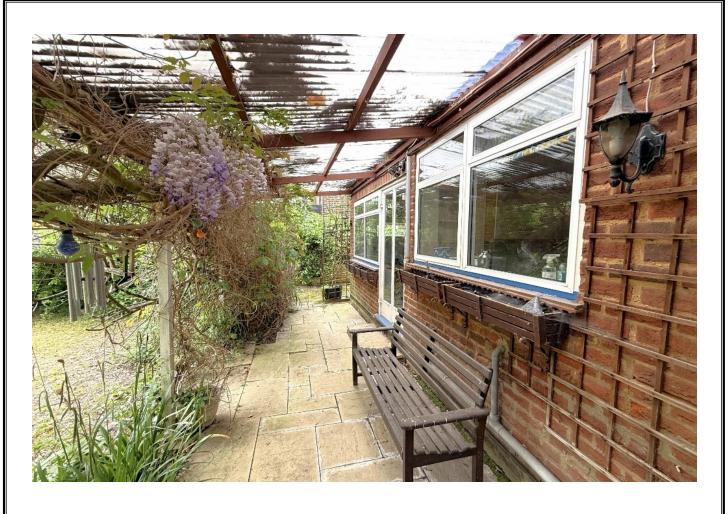

The 18' first bedroom has an additional space that would make an ideal en-suite shower room, there are three further double bedrooms and a bathroom. Outside is a secluded rear garden with a patio, main lawn and mature shrub and tree borders. The front provides parking for four cars and a 19' garage with an electric door.