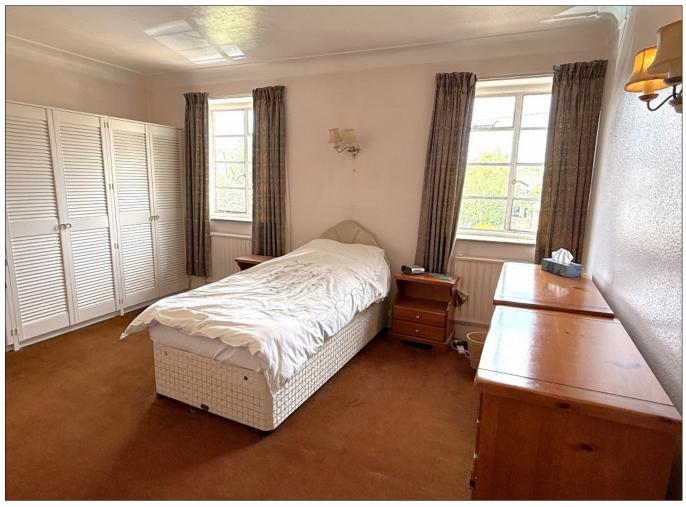

The 18' first bedroom has an additional space that would make an ideal en-suite shower room, there are three further double bedrooms and a bathroom. Outside is a secluded rear garden with a patio, main lawn and mature shrub and tree borders. The front provides parking for four cars and a 19' garage with an electric door.