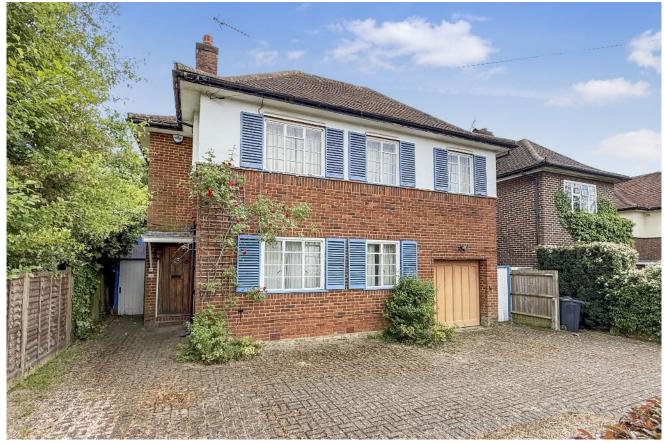

## WEST END AVENUE, PINNER, MIDDLESEX, HA5 1BW

PRICE....£1,150,000....FREEHOLD

This competitively priced four bedroom detached family house (1579 sq. ft/146.7 sq. m) requires modernisation and has excellent potential for a large extension. It is offered with no upper chain and is ideally located within the catchment area of West Lodge School and within minutes' walk of Pinner Memorial Park and the town centre. The accommodation includes a spacious entrance hall, a 19' living room, separate dining room, kitchen and guest cloakroom.

The 18' first bedroom has an additional space that would make an ideal en-suite shower room, there are three further double bedrooms and a bathroom. Outside is a secluded rear garden with a patio, main lawn and mature shrub and tree borders. The front provides parking for four cars and a 19' garage with an electric door.