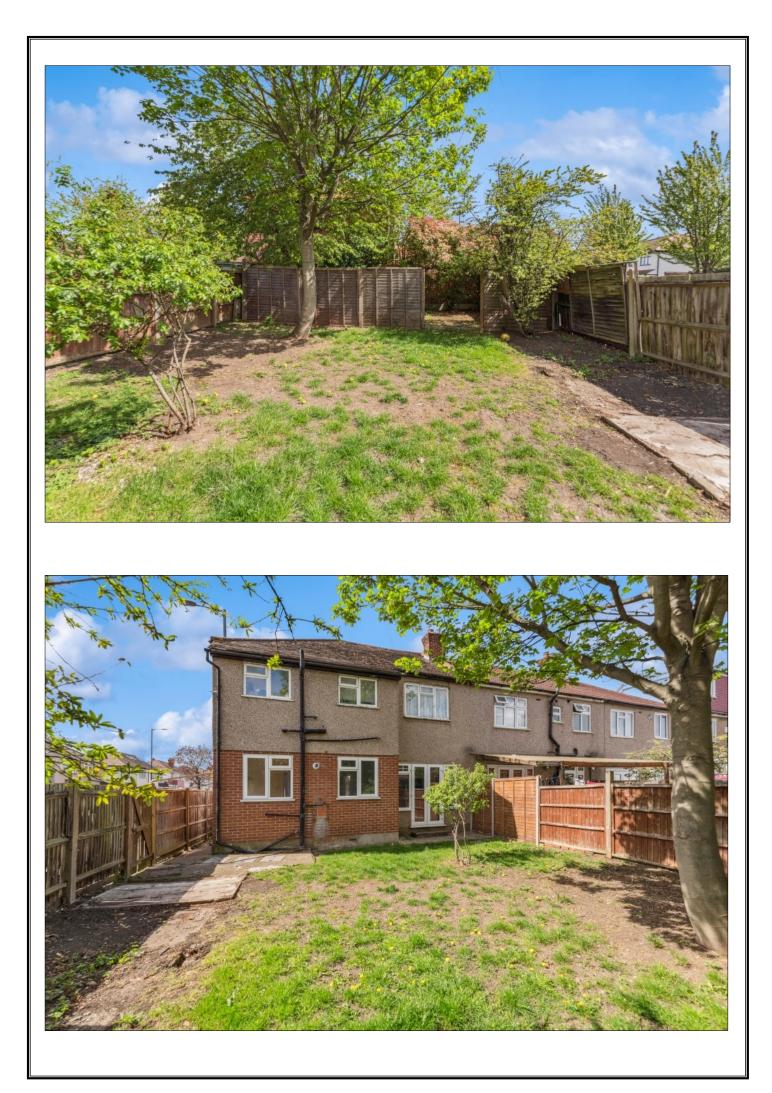

# **UPPINGHAM AVENUE, STANMORE, HA7 2JY**

PRICE....£399,950....LEASEHOLD

This spacious three bedroom ground floor garden maisonnette (677 sq. ft/62.9 sq. m) is ideally located just off Streatfield Road, within half a mile of highly regarded schools including Preistmead Primary (Ofsted Outstanding) and Queensbury town centre offering a wide range of shops, restaurants and the Jubilee Line tube station. A communal entrance leads to the accommodation which includes a bright reception room, a modern kitchen and bathroom and three bedrooms. Bedroom one benefits from double door leading directly onto the private 30' rear garden, ideal for morning coffees or summer BBQs. There is also off street parking at the rear of the property. It is offered with a long lease, no service charge and vacant possession. If you're after a comfortable home with outdoor space and great local amenities, this one is well worth a look.