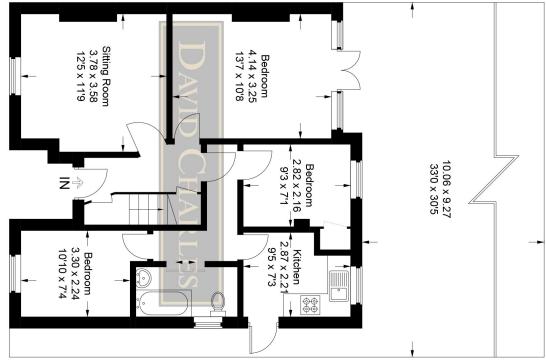

#### LOCAL TRANSPORT

Queensbury Station (Jubilee Line) - 1.1 Miles

are approximate. Whilst every care is taken in the preparation of this plan, please check all dimensions, shapes and compass bearings before making any decisions reliant upon them. © CJ Property Marketing Ltd Produced for David Charles This plan is for layout guidance only. Not drawn to scale unless stated. Windows and door openings

Approximate Gross Internal Area = 62.9 sq m / 677 sq ft

Uppingham Avenye