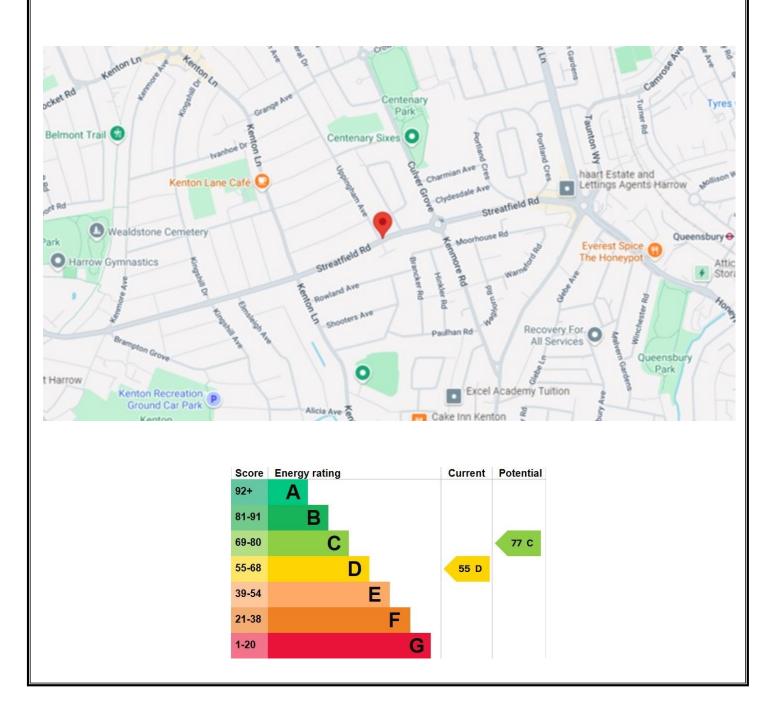

t reception room, a modern kitchen and bathroom and three bedrooms. Bedroom one benefits from double door leading directly onto the private 30' rear garden, ideal for morning coffees or summer BBQs. There is also off street parking at the rear of the property. It is offered with a long lease, no service charge and vacant possession. If you're after a comfortable home with outdoor space and great local amenities, this one is well worth a look.















## **COUNCIL TAX**

Harrow London Borough Council - Band C - £2,129.65

## **LEASE**

#### 962 years

### LOCAL SCHOOLS

Kenmore Park Junior School - 0.29 Miles Priestmead Primary School & Nursery - 0.4 Miles Park High School - 0.41 Miles Pathways School - 0.74 Miles

#### LOCAL TRANSPORT

Queensbury Station (Jubilee Line) - 1.1 Miles



are approximate. Whilst every care is taken in the preparation of this plan, please check all dimensions, shapes and compass bearings before making any decisions reliant upon them. © CJ Property Marketing Ltd Produced for David Charles This plan is for layout guidance only. Not drawn to scale unless stated. Windows and door openings





Approximate Gross Internal Area = 62.9 sq m / 677 sq ft

Uppingham Avenye