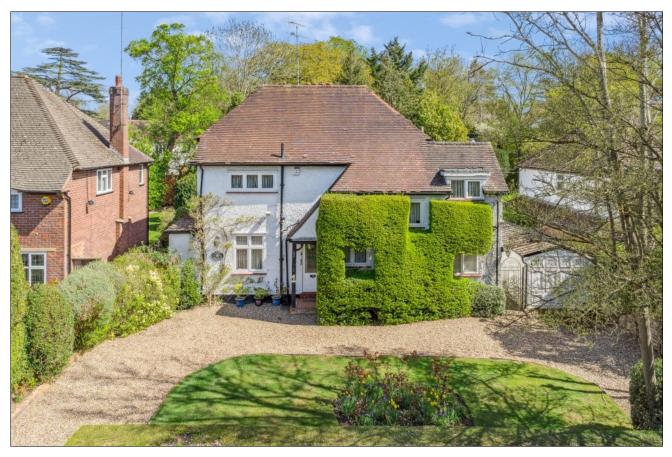

## WOODHALL AVENUE, PINNER VILLAGE, HA5 3DY

PRICE....£1,550,000....FREEHOLD

A rare opportunity to purchase this four/five bedroom detached family house (2114sq.ft/195.9 sq.m) in need of modernisation, set on a large plot in this much sought after turning in the heart of Pinner Village, which is ideally located within walking distance of Pinner Village Centre with its array of boutique shops, restaurants, coffee houses, supermarkets and the Metropolitan Line Tube Station. The accommodation comprises of own front door leading to an entrance hall, guest WC, triple aspect 20'6ft reception room, 13'11ft second reception room, kitchen/breakfast room and 14'8ft conservatory. On the first floor there are four bedrooms, family bathroom/WC, and a separate shower room. On the second floor there is a 14'9ft bedroom five with an opening to a shower and dressing area. Outside there is a gravelled carriage driveway leading to a detached 20ft garage and 100ft rear garden mainly laid to lawn, shrub and flower borders and tree screen to rear. The property gives any purchaser the opportunity to extend substantially to the side and rear (subject to planning permissions), making it future proof for any growing family.