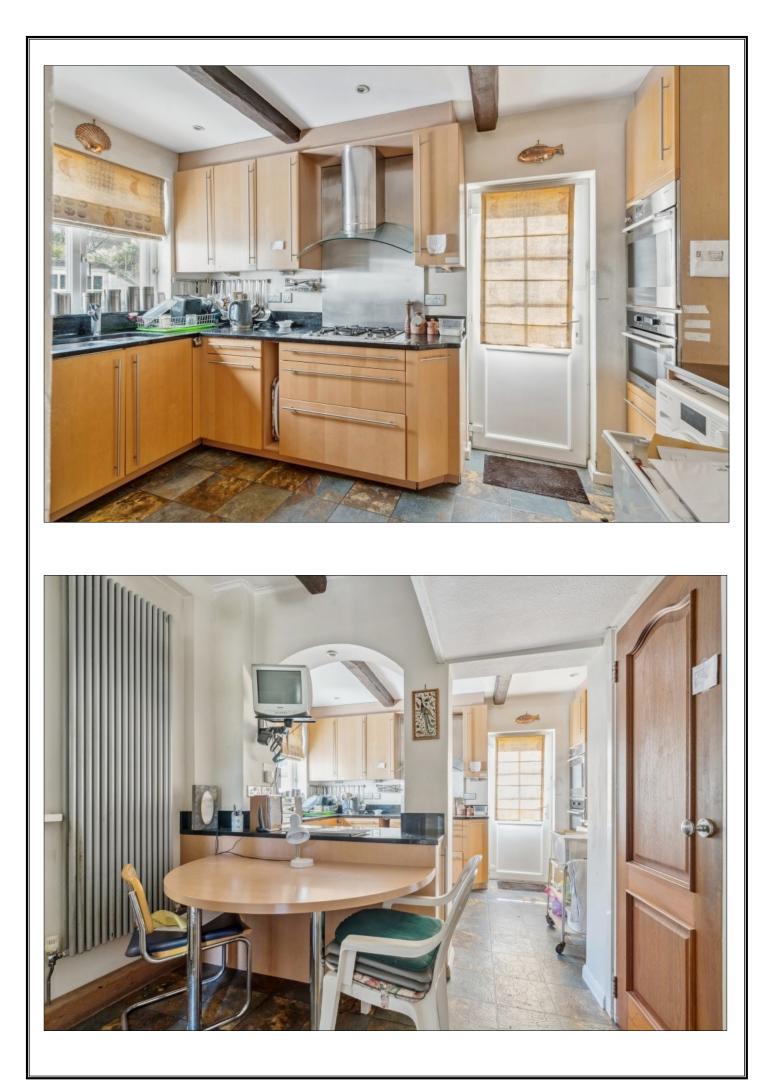

## WOODHALL AVENUE, PINNER VILLAGE, HA5 3DY

PRICE....£1,550,000....FREEHOLD

A rare opportunity to purchase this four/five bedroom detached family house (2114sq.ft/195.9 sq.m) in need of modernisation, set on a large plot in this much sought after turning in the heart of Pinner Village, which is ideally located within walking distance of Pinner Village Centre with its array of boutique shops, restaurants, coffee houses, supermarkets and the Metropolitan Line Tube Station. The accommodation comprises of own front door leading to an entrance hall, guest WC, triple aspect 20'6ft reception room, 13'11ft second reception room, kitchen/breakfast room and 14'8ft conservatory. On the first floor there are four bedrooms, family bathroom/WC, and a separate shower room. On the second floor there is a 14'9ft bedroom five with an opening to a shower and dressing area. Outside there is a gravelled carriage driveway leading to a detached 20ft garage and 100ft rear garden mainly laid to lawn, shrub and flower borders and tree screen to rear. The property gives any purchaser the opportunity to extend substantially to the side and rear (subject to planning permissions), making it future proof for any growing family.