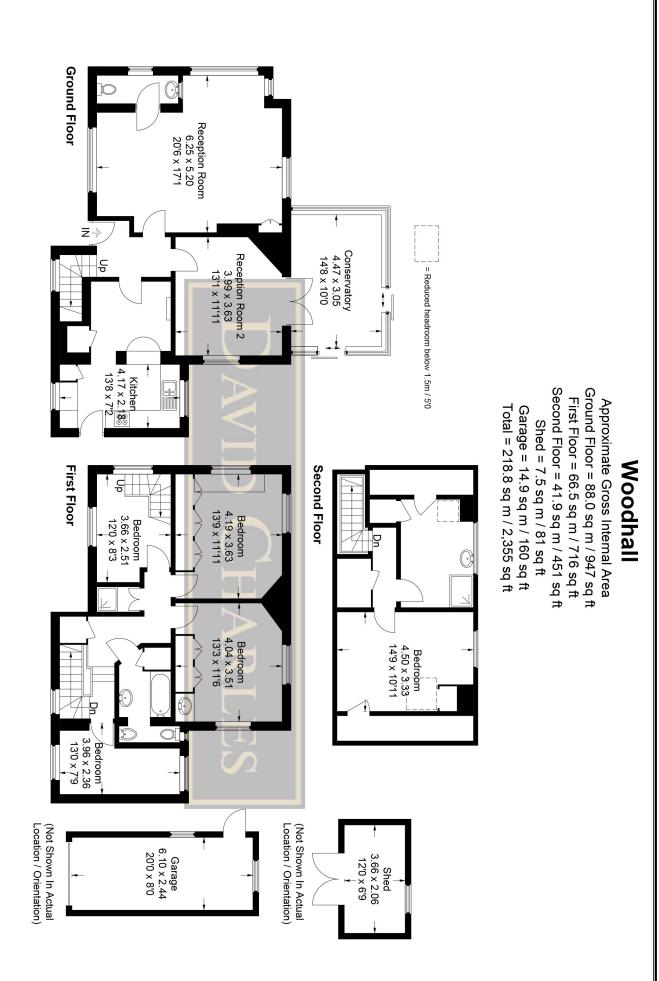

## WOODHALL AVENUE, PINNER VILLAGE, HA5 3DY

PRICE....£1,550,000....FREEHOLD

A rare opportunity to purchase this four/five bedroom detached family house (2114sq.ft/195.9 sq.m) in need of modernisation, set on a large plot in this much sought after turning in the heart of Pinner Village, which is ideally located within walking distance of Pinner Village Centre with its array of boutique shops, restaurants, coffee houses, supermarkets and the Metropolitan Line Tube Station. The accommodation comprises of own front door leading to an entrance hall, guest WC, triple aspect 20'6ft reception room, 13'11ft second reception room, kitchen/breakfast room and 14'8ft conservatory. On the first floor there are four bedrooms, family bathroom/WC, and a separate shower room. On the second floor there is a 14'9ft bedroom five with an opening to a shower and dressing area. Outside there is a gravelled carriage driveway leading to a detached 20ft garage and 100ft rear garden mainly laid to lawn, shrub and flower borders and tree screen to rear. The property gives any purchaser the opportunity to extend substantially to the side and rear (subject to planning permissions), making it future proof for any growing family.