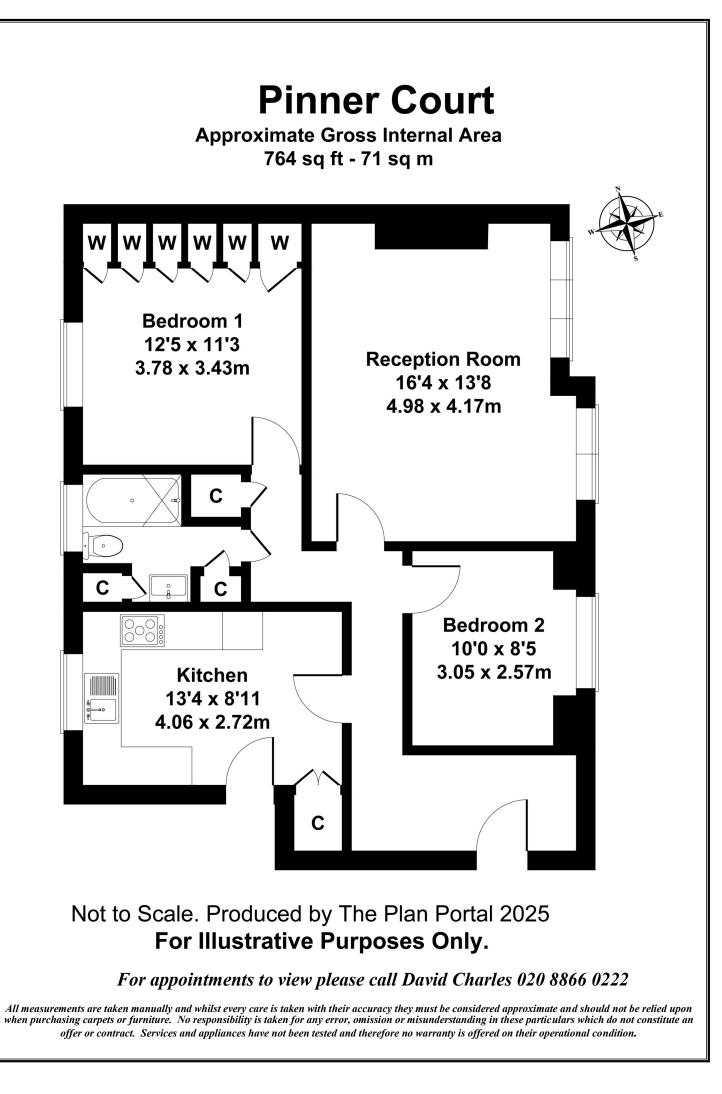

## PINNER COURT, PINNER, MIDDLESEX, HA5 5RN

PRICE....£350,000....LEASEHOLD

A bright two bedroom top floor apartment set in this popular Art Deco Grade II Listed Development with attractive views over the landscaped communal gardens and the feature water fountain. The property is ideally located within easy reach of Pinner & North Harrow Town Centres' offering a wide range of shopping facilities, restaurants, coffee houses and the Metropolitan Line Tube Stations. Pinner Park Primary and Nower Hill Secondary Schools (Both Ofsted Outstanding) are also within approximately half a mile. The accommodation comprises of a communal front door accessed vis video entry phone system leading to a private entrance hall and stairs to the second floor landing, own front door leading to a fitted bathroom. Outside there are landscaped communal gardens surrounding the development, a country style kitchen garden and ample residents parking. The property benefits from a long lease of 100 years unexpired and from being sold chain free.