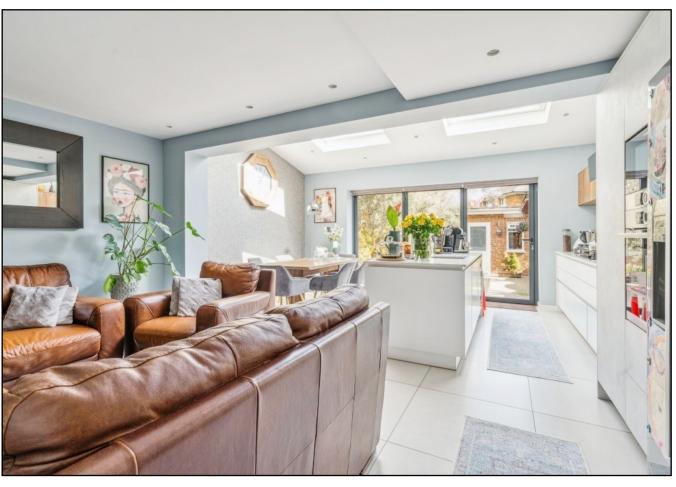

## PRINCES WAY, SOUTH RUISLIP, MIDDLESEX, HA4 0PX

PRICE....£859,950....FREEHOLD

A bright and well presented extended four bedroom, two bathroom semi detached family house (1,405sq.ft/130.6 sq.m) which has been modernised to a high standard throughout by the current vendors. Situated in this highly sought after location within easy reach of local shops, supermarket and highly rated schools. The accommodation comprises of own front door leading to entrance hall with tiled floor, guest WC, 13'11ft reception room with bay window and solid wooden flooring, substantial 24ft open plan living/dining and kitchen area with two sky lights and Bi-fold doors filling the room with natural light, the kitchen area has a central island, handless units and built-in appliances. On the first floor there are two double bedrooms, a feature single bedroom four (which is currently used as a walk-in wardrobe) and luxury fitted family bath/shower room/WC. On the second floor there is a 18'7ft master bedroom with fitted wardrobes, Velux windows and a luxury fitted en-suite shower room/WC. Outside there is off street parking for two cars, paved rear garden with a Pergola, mature shrub tree and shrub borders, and brick built outhouse which is used as a fully fitted utility room and separate 14'5ft shed/outhouse. The property benefits under floor heating, air conditioning and from being sold with no upper chain.