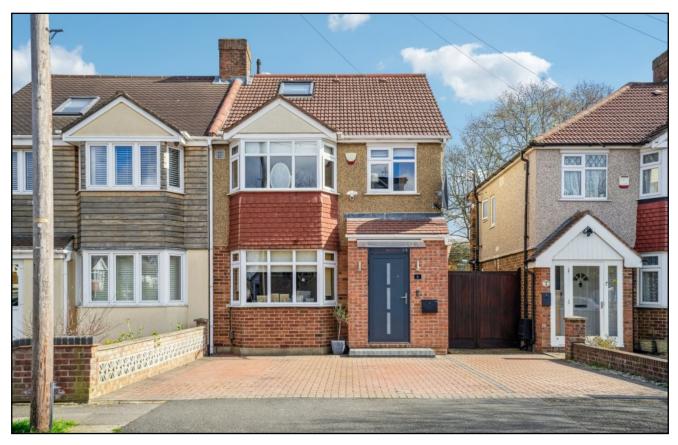

## PRINCES WAY, SOUTH RUISLIP, MIDDLESEX, HA4 0PX

PRICE....£859,950....FREEHOLD

A bright and well presented extended four bedroom, two bathroom semi detached family house (1,405sq.ft/130.6 sq.m) which has been modernised to a high standard throughout by the current vendors. Situated in this highly sought after location within easy reach of local shops, supermarket and highly rated schools. The accommodation comprises of own front door leading to entrance hall with tiled floor, guest WC, 13'11ft reception room with bay window and solid wooden flooring, substantial 24ft open plan living/dining and kitchen area with two sky lights and Bi-fold doors filling the room with natural light, the kitchen area has a central island, handless units and built-in appliances. On the first floor there are two double bedrooms, a feature single bedroom four (which is currently used as a walk-in wardrobe) and luxury fitted family bath/shower room/WC. On the second floor there is a 18'7ft master bedroom with fitted wardrobes, Velux windows and a luxury fitted en-suite shower room/WC. Outside there is off street parking for two cars, paved rear garden with a Pergola, mature shrub tree and shrub borders, and brick built outhouse which is used as a fully fitted utility room and separate 14'5ft shed/outhouse. The property benefits under floor heating, air conditioning and from being sold with no upper chain.