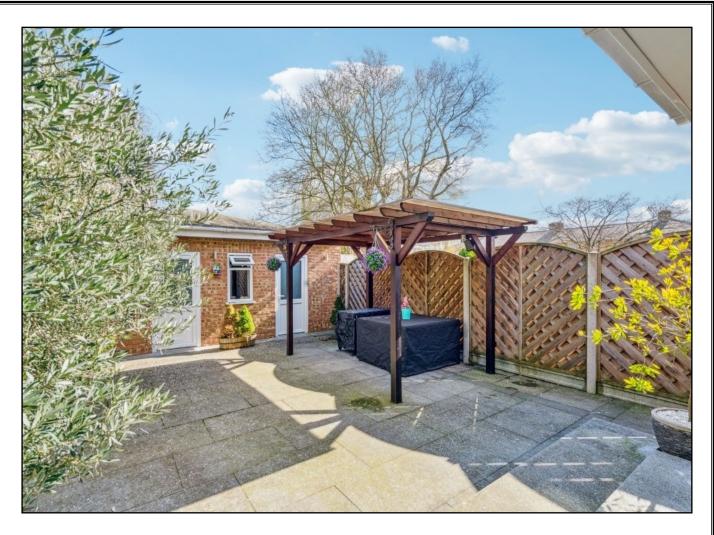

## PRINCES WAY, SOUTH RUISLIP, MIDDLESEX, HA4 0PX

PRICE....£859,950....FREEHOLD

A bright and well presented extended four bedroom, two bathroom semi detached family house (1,405sq.ft/130.6 sq.m) which has been modernised to a high standard throughout by the current vendors. Situated in this highly sought after location within easy reach of local shops, supermarket and highly rated schools. The accommodation comprises of own front door leading to entrance hall with tiled floor, guest WC, 13'11ft reception room with bay window and solid wooden flooring, substantial 24ft open plan living/dining and kitchen area with two sky lights and Bi-fold doors filling the room with natural light, the kitchen area has a central island, handless units and built-in appliances. On the first floor there are two double bedrooms, a feature single bedroom four (which is currently used as a walk-in wardrobe) and luxury fitted family bath/shower room/WC. On the second floor there is a 18'7ft master bedroom with fitted wardrobes, Velux windows and a luxury fitted en-suite shower room/WC. Outside there is off street parking for two cars, paved rear garden with a Pergola, mature shrub tree and shrub borders, and brick built outhouse which is used as a fully fitted utility room and separate 14'5ft shed/outhouse. The property benefits under floor heating, air conditioning and from being sold with no upper chain.