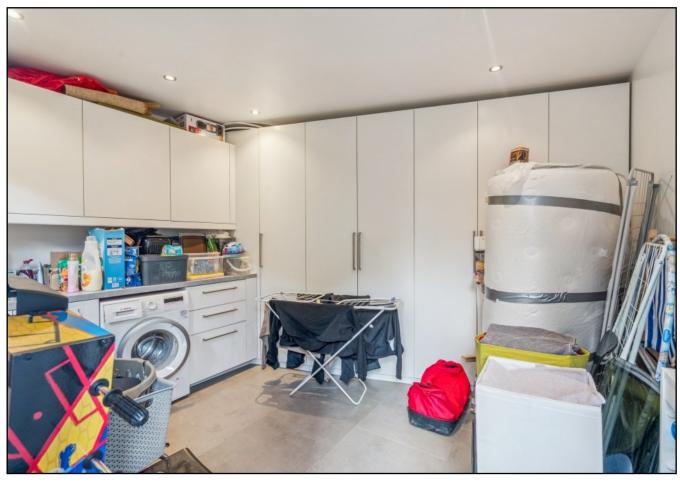

## PRINCES WAY, SOUTH RUISLIP, MIDDLESEX, HA4 0PX

PRICE....£859,950....FREEHOLD

A bright and well presented extended four bedroom, two bathroom semi detached family house (1,405sq.ft/130.6 sq.m) which has been modernised to a high standard throughout by the current vendors. Situated in this highly sought after location within easy reach of local shops, supermarket and highly rated schools. The accommodation comprises of own front door leading to entrance hall with tiled floor, guest WC, 13'11ft reception room with bay window and solid wooden flooring, substantial 24ft open plan living/dining and kitchen area with two sky lights and Bi-fold doors filling the room with natural light, the kitchen area has a central island, handless units and built-in appliances. On the first floor there are two double bedrooms, a feature single bedroom four (which is currently used as a walk-in wardrobe) and luxury fitted family bath/shower room/WC. On the second floor there is a 18'7ft master bedroom with fitted wardrobes, Velux windows and a luxury fitted en-suite shower room/WC. Outside there is off street parking for two cars, paved rear garden with a Pergola, mature shrub tree and shrub borders, and brick built outhouse which is used as a fully fitted utility room and separate 14'5ft shed/outhouse. The property benefits under floor heating, air conditioning and from being sold with no upper chain.