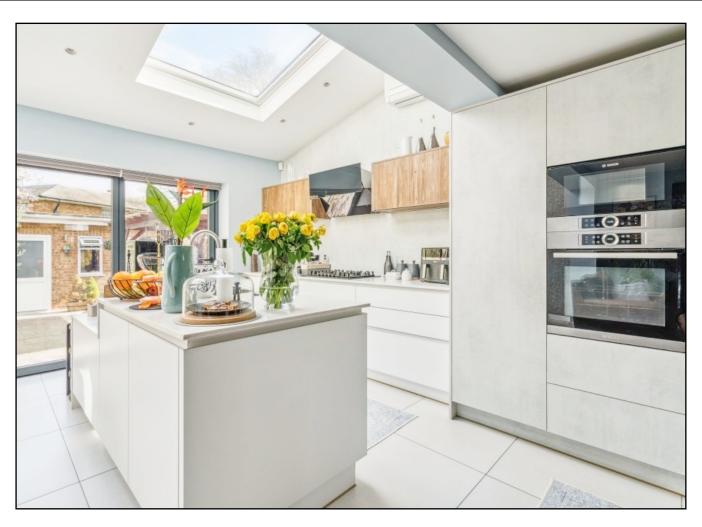

## PRINCES WAY, SOUTH RUISLIP, MIDDLESEX, HA4 0PX

PRICE....£859,950....FREEHOLD

A bright and well presented extended four bedroom, two bathroom semi detached family house (1,405sq.ft/130.6 sq.m) which has been modernised to a high standard throughout by the current vendors. Situated in this highly sought after location within easy reach of local shops, supermarket and highly rated schools. The accommodation comprises of own front door leading to entrance hall with tiled floor, guest WC, 13'11ft reception room with bay window and solid wooden flooring, substantial 24ft open plan living/dining and kitchen area with two sky lights and Bi-fold doors filling the room with natural light, the kitchen area has a central island, handless units and built-in appliances. On the first floor there are two double bedrooms, a feature single bedroom four (which is currently used as a walk-in wardrobe) and luxury fitted family bath/shower room/WC. On the second floor there is a 18'7ft master bedroom with fitted wardrobes, Velux windows and a luxury fitted en-suite shower room/WC. Outside there is off street parking for two cars, paved rear garden with a Pergola, mature shrub tree and shrub borders, and brick built outhouse which is used as a fully fitted utility room and separate 14'5ft shed/outhouse. The property benefits under floor heating, air conditioning and from being sold with no upper chain.