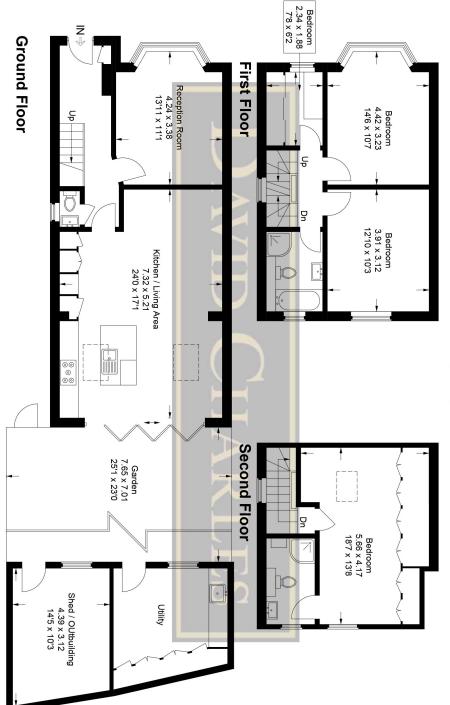

## PRINCES WAY, SOUTH RUISLIP, MIDDLESEX, HA4 0PX

PRICE....£859,950....FREEHOLD

A bright and well presented extended four bedroom, two bathroom semi detached family house (1,405sq.ft/130.6 sq.m) which has been modernised to a high standard throughout by the current vendors. Situated in this highly sought after location within easy reach of local shops, supermarket and highly rated schools. The accommodation comprises of own front door leading to entrance hall with tiled floor, guest WC, 13'11ft reception room with bay window and solid wooden flooring, substantial 24ft open plan living/dining and kitchen area with two sky lights and Bi-fold doors filling the room with natural light, the kitchen area has a central island, handless units and built-in appliances. On the first floor there are two double bedrooms, a feature single bedroom four (which is currently used as a walk-in wardrobe) and luxury fitted family bath/shower room/WC. On the second floor there is a 18'7ft master bedroom with fitted wardrobes, Velux windows and a luxury fitted en-suite shower room/WC. Outside there is off street parking for two cars, paved rear garden with a Pergola, mature shrub tree and shrub borders, and brick built outhouse which is used as a fully fitted utility room and separate 14'5ft shed/outhouse. The property benefits under floor heating, air conditioning and from being sold with no upper chain.

# **Princes Way**

Approximate Gross Internal Area
Ground Floor = 60.8 sq m / 654 sq ft
First Floor = 41.0 sq m / 441 sq ft
Second Floor = 28.8 sq m / 310 sq ft
Shed / Outbuilding & Utility = 26.0 sq m / 280 sq ft
Total = 156.6 sq m / 1,685 sq ft

This plan is for layout guidance only. Not drawn to scale unless stated. Windows and door openings are approximate. Whilst every care is taken in the preparation of this plan, please check all dimensions,

shapes and compass bearings before making any decisions reliant upon them.
© CJ Property Marketing Ltd Produced for David Charles