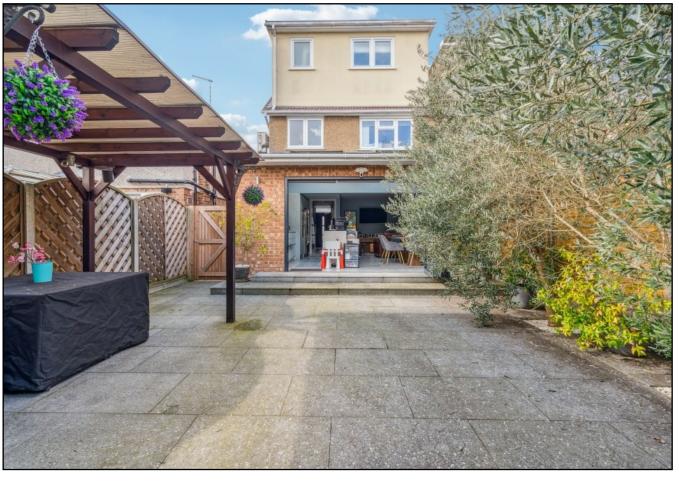

## PRINCES WAY, SOUTH RUISLIP, MIDDLESEX, HA4 0PX

PRICE....£859,950....FREEHOLD

A bright and well presented extended four bedroom, two bathroom semi detached family house (1,405sq.ft/130.6 sq.m) which has been modernised to a high standard throughout by the current vendors. Situated in this highly sought after location within easy reach of local shops, supermarket and highly rated schools. The accommodation comprises of own front door leading to entrance hall with tiled floor, guest WC, 13'11ft reception room with bay window and solid wooden flooring, substantial 24ft open plan living/dining and kitchen area with two sky lights and Bi-fold doors filling the room with natural light, the kitchen area has a central island, handless units and built-in appliances. On the first floor there are two double bedrooms, a feature single bedroom four (which is currently used as a walk-in wardrobe) and luxury fitted family bath/shower room/WC. On the second floor there is a 18'7ft master bedroom with fitted wardrobes, Velux windows and a luxury fitted en-suite shower room/WC. Outside there is off street parking for two cars, paved rear garden with a Pergola, mature shrub tree and shrub borders, and brick built outhouse which is used as a fully fitted utility room and separate 14'5ft shed/outhouse. The property benefits under floor heating, air conditioning and from being sold with no upper chain.