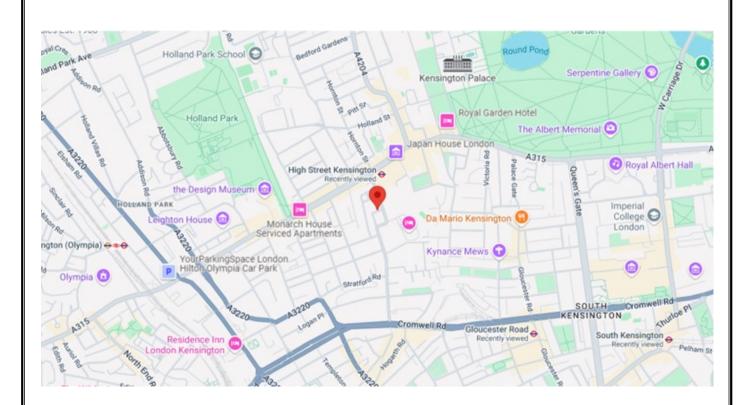

### CHENISTON GARDENS, KENSINGTON, LONDON, W8 6TQ

PRICE....£899,950....SHARE OF FREEHOLD

This charming and bright two double bedroom top floor flat (621 sq. ft/57.1 sq. m) is presented in excellent condition throughout. A communal entrance and stairway lead to the second floor and there is internal stairs to the third floor landing, with a large skylight filling the area with natural light. The spacious lounge has a southerly aspect and a feature cast iron fireplace, and the contemporary kitchen has integrated appliances. The main bedroom offers attractive views of the surrounding area, bedroom two is 11' x 8' and there is a modern bathroom with a white suite. The property is offered with a share of the freehold and is ideally located on a quiet residential street within minutes' walk of Kensington High Street, offering a wide range of shopping facilities, restaurants and cafés and the Circle/District line train station. The beautiful open spaces of Kensington Gardens/ Hyde Park and Holland Park are also within a half mile walk.

## LOCAL SCHOOLS

Thomas's Kensington - 0.22 Miles Fox Primary School - 0.57 Miles Ashbourne College - 0.27 Miles Collingham - 0.54 Miles

#### **LOCAL TRANSPORT**

High Street Kensington Station (Circle/District Line) - 0.1 Miles

WWW.EPC4U.COM