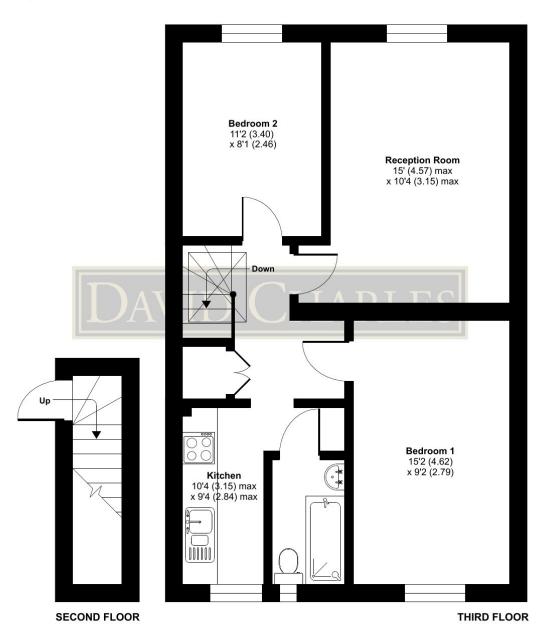

### CHENISTON GARDENS, KENSINGTON, LONDON, W8 6TQ

PRICE....£899,950....SHARE OF FREEHOLD

This charming and bright two double bedroom top floor flat (621 sq. ft/57.1 sq. m) is presented in excellent condition throughout. A communal entrance and stairway lead to the second floor and there is internal stairs to the third floor landing, with a large skylight filling the area with natural light. The spacious lounge has a southerly aspect and a feature cast iron fireplace, and the contemporary kitchen has integrated appliances. The main bedroom offers attractive views of the surrounding area, bedroom two is 11' x 8' and there is a modern bathroom with a white suite. The property is offered with a share of the freehold and is ideally located on a quiet residential street within minutes' walk of Kensington High Street, offering a wide range of shopping facilities, restaurants and cafés and the Circle/District line train station. The beautiful open spaces of Kensington Gardens/ Hyde Park and Holland Park are also within a half mile walk.

# Cheniston Gardens, London, W8

Approximate Area = 621 sq ft / 57.6 sq m

For identification only - Not to scale

Floor plan produced in accordance with RICS Property Measurement 2nd Edition, Incorporating International Property Measurement Standards (IPMS2 Residential). © nichecom 2025. Produced for David Charles. REF: 1257375