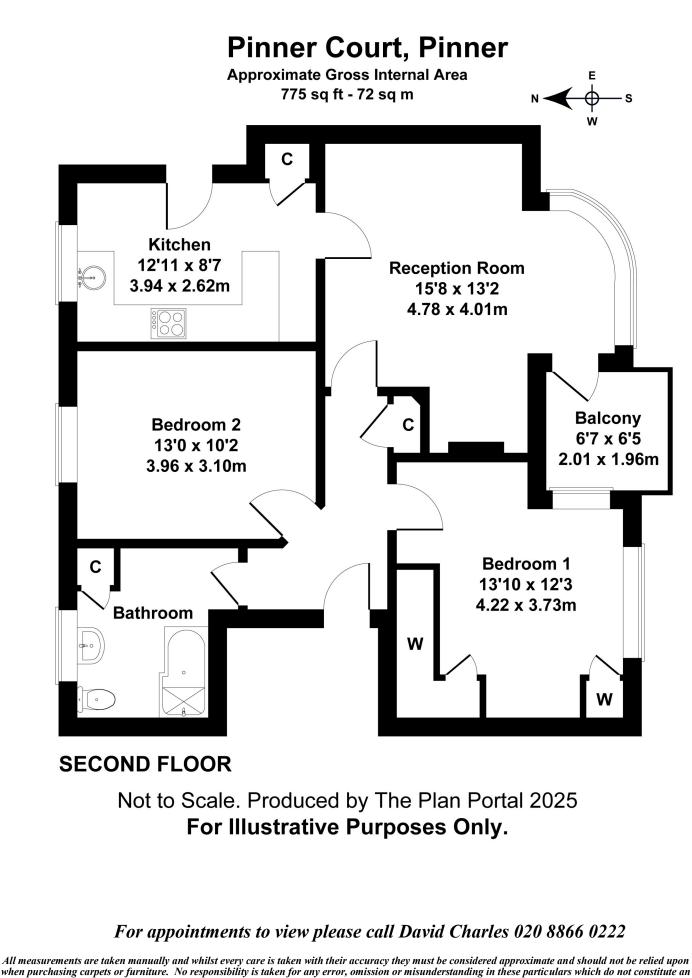

# PINNER COURT, PINNER, MIDDLESEX, HA5 5RL

PRICE....£375,000....SHARE OF FREEHOLD

This bright and well presented two double bedroom first floor apartment (783 sq.ft/72.7 sq.m) is set in this impressive Grade II Listed Art Deco Development with attractive views over the central water feature and landscaped communal gardens. The property is ideally located within easy reach of Pinner & North Harrow Town Centres offering a vast array of shops, restaurants, coffee houses, supermarkets and the Metropolitan Line Tube Stations. The accommodation comprises of a communal entrance access via a video entry phone system and stairs leading to the first floor, own front door leading to a private entrance hall, 15'8ft reception room with 6'7ft private balcony, 12'11ft fitted kitchen, 13'10ft master bedroom with fitted wardrobes, 13ft bedroom two with fitted wardrobes and modern fitted bathroom/WC. Outside there are attractive landscaped communal gardens with a kitchen garden, and secure gated residence parking. The property benefits from a share of freehold and long lease of 949 years unexpired.