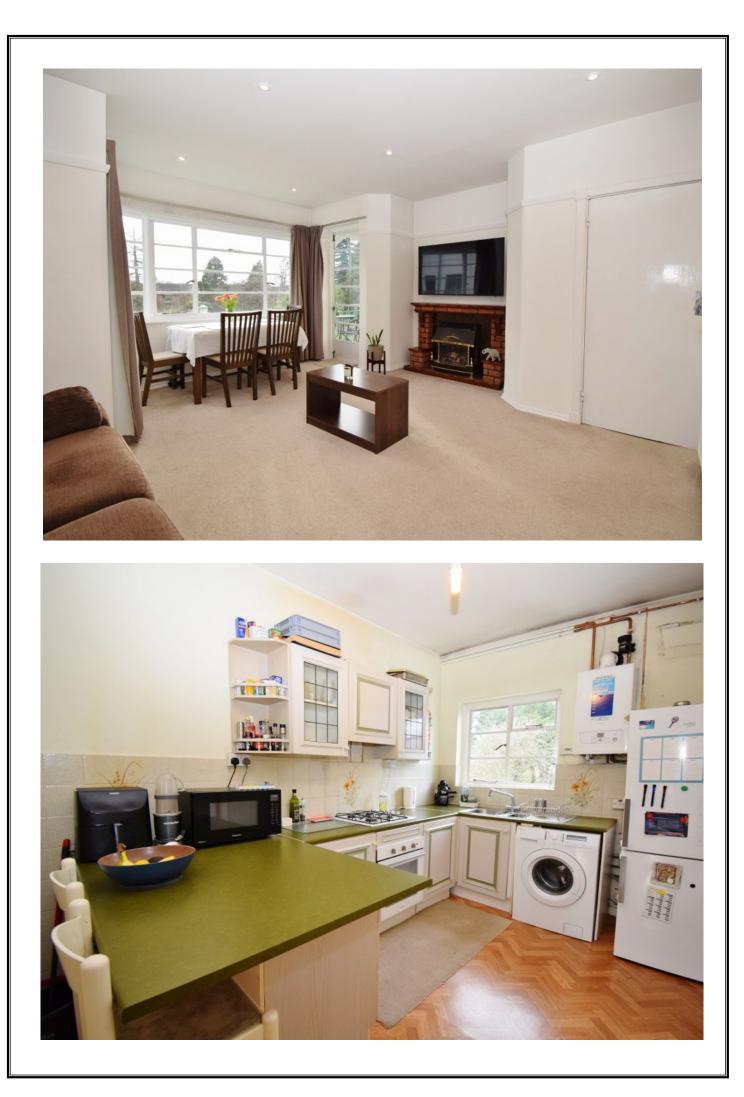

# PINNER COURT, PINNER, MIDDLESEX, HA5 5RL

PRICE....£375,000....SHARE OF FREEHOLD

This bright and well presented two double bedroom first floor apartment (783 sq.ft/72.7 sq.m) is set in this impressive Grade II Listed Art Deco Development with attractive views over the central water feature and landscaped communal gardens. The property is ideally located within easy reach of Pinner & North Harrow Town Centres offering a vast array of shops, restaurants, coffee houses, supermarkets and the Metropolitan Line Tube Stations. The accommodation comprises of a communal entrance access via a video entry phone system and stairs leading to the first floor, own front door leading to a private entrance hall, 15'8ft reception room with 6'7ft private balcony, 12'11ft fitted kitchen, 13'10ft master bedroom with fitted wardrobes, 13ft bedroom two with fitted wardrobes and modern fitted bathroom/WC. Outside there are attractive landscaped communal gardens with a kitchen garden, and secure gated residence parking. The property benefits from a share of freehold and long lease of 949 years unexpired.