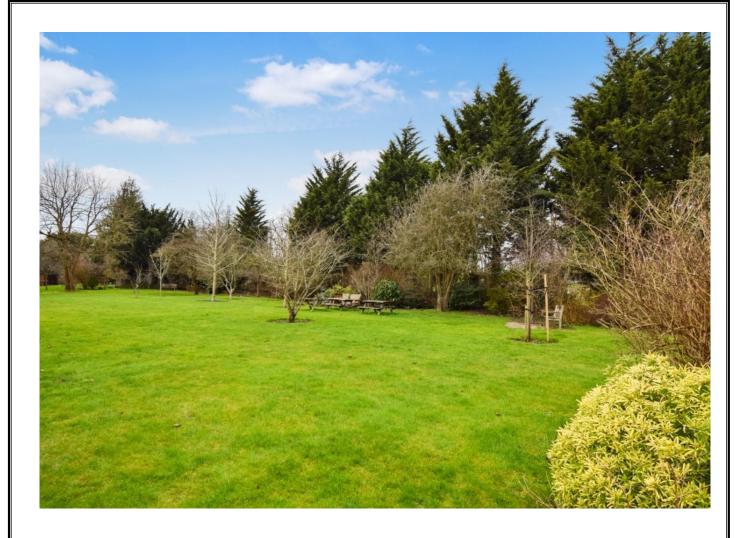

# PINNER COURT, PINNER, MIDDLESEX, HA5 5RL

PRICE....£379,950....SHARE OF FREEHOLD

This bright and well presented two double bedroom first floor apartment (783 sq.ft/72.7 sq.m) is set in this impressive Grade II Listed Art Deco Development with attractive views over the central water feature and landscaped communal gardens. The property is ideally located within easy reach of Pinner & North Harrow Town Centres offering a vast array of shops, restaurants, coffee houses, supermarkets and the Metropolitan Line Tube Stations. The accommodation comprises of a communal entrance access via a video entry phone system and stairs leading to the first floor, own front door leading to a private entrance hall, 15'8ft reception room with 6'7ft private balcony, 12'11ft fitted kitchen, 13'10ft master bedroom with fitted wardrobes, 13ft bedroom two with fitted wardrobes and modern fitted bathroom/WC. Outside there are attractive landscaped communal gardens with a kitchen garden, and secure gated residence parking. The property benefits from a share of freehold and long lease of 949 years unexpired.