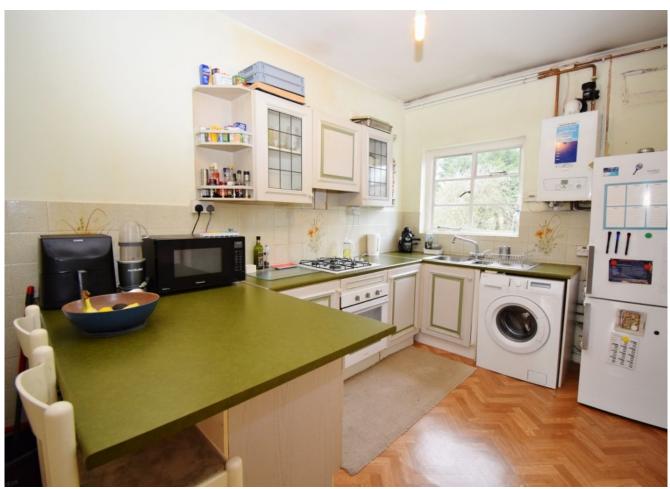

# PINNER COURT, PINNER, MIDDLESEX, HA5 5RL

PRICE....£379,950....SHARE OF FREEHOLD

This bright and well presented two double bedroom first floor apartment (783 sq.ft/72.7 sq.m) is set in this impressive Grade II Listed Art Deco Development with attractive views over the central water feature and landscaped communal gardens. The property is ideally located within easy reach of Pinner & North Harrow Town Centres offering a vast array of shops, restaurants, coffee houses, supermarkets and the Metropolitan Line Tube Stations. The accommodation comprises of a communal entrance access via a video entry phone system and stairs leading to the first floor, own front door leading to a private entrance hall, 15'8ft reception room with 6'7ft private balcony, 12'11ft fitted kitchen, 13'10ft master bedroom with fitted wardrobes, 13ft bedroom two with fitted wardrobes and modern fitted bathroom/WC. Outside there are attractive landscaped communal gardens with a kitchen garden, and secure gated residence parking. The property benefits from a share of freehold and long lease of 949 years unexpired.