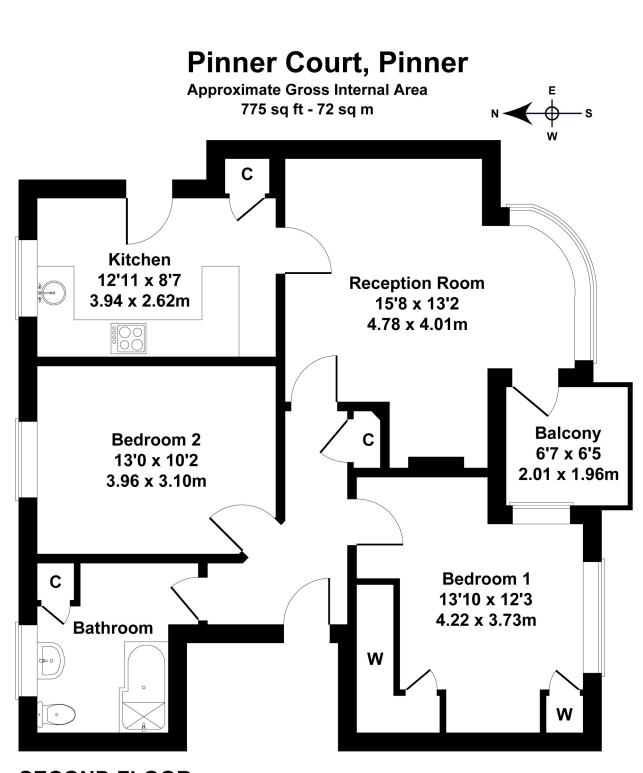

# PINNER COURT, PINNER, MIDDLESEX, HA5 5RL

PRICE....£379,950....SHARE OF FREEHOLD

This bright and well presented two double bedroom first floor apartment (783 sq.ft/72.7 sq.m) is set in this impressive Grade II Listed Art Deco Development with attractive views over the central water feature and landscaped communal gardens. The property is ideally located within easy reach of Pinner & North Harrow Town Centres offering a vast array of shops, restaurants, coffee houses, supermarkets and the Metropolitan Line Tube Stations. The accommodation comprises of a communal entrance access via a video entry phone system and stairs leading to the first floor, own front door leading to a private entrance hall, 15'8ft reception room with 6'7ft private balcony, 12'11ft fitted kitchen, 13'10ft master bedroom with fitted wardrobes, 13ft bedroom two with fitted wardrobes and modern fitted bathroom/WC. Outside there are attractive landscaped communal gardens with a kitchen garden, and secure gated residence parking. The property benefits from a share of freehold and long lease of 949 years unexpired.

## **LOCAL TRANSPORT**

North Harrow Tube Station (Metropolitan Line) - 0.7 miles Pinner Tube Station (Metropolitan Line) - 0.9 miles

SECOND FLOOR

Not to Scale. Produced by The Plan Portal 2025 For Illustrative Purposes Only.