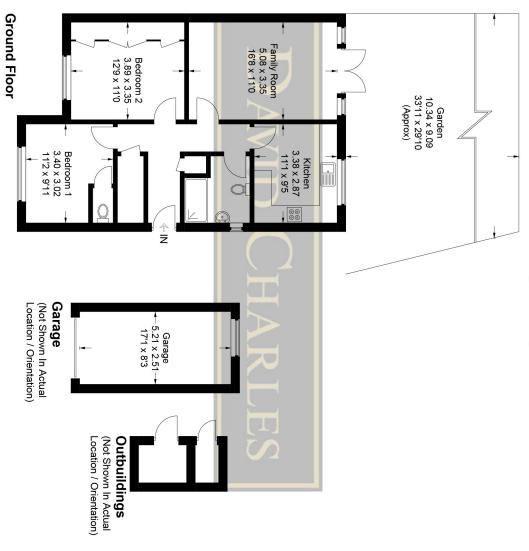

## TOLCARNE DRIVE, PINNER, MIDDLESEX, HA5 2DR

PRICE....OFFERS IN EXCESS OF...£475,000....LEASEHOLD

This bright and well presented ground floor two double bedroom garden maisonette (734 sq.ft/68.1 sq.m) is situated in the popular location within the school catchment of Harlyn Primary School and within walking distance to Northwood Hills with it is array of shops, restaurants, coffee house and the Metropolitan Line Tube Station. The accommodation comprises of own private front door, entrance hall, 16'8ft lounge with double glazed French doors to garden, 11'1ft modern fitted kitchen, 12'9ft bedroom one with fitted wardrobes, 11'2ft bedroom with an en-suite WC. Outside there is a 17'1ft garage own drive with off street parking for two cars, private front garden and a 33ft private south west backing garden which is mainly laid to lawn, patio area and shrub borders. The property benefits from a long lease and low outgoings.

# Tolcarne Drive

Approximate Gross Internal Area = 68.1 sq m / 734 sq ft
Garage = 13.2 sq m / 143 sq ft
Outbuildings = 3.2 sq m / 35 sq ft
Total = 84.5 sq m / 912 sq ft

This plan is for layout guidance only. Not drawn to scale unless stated. Windows and door openings are approximate. Whilst every care is taken in the preparation of this plan, please check all dimensions, shapes and compass bearings before making any decisions reliant upon them.