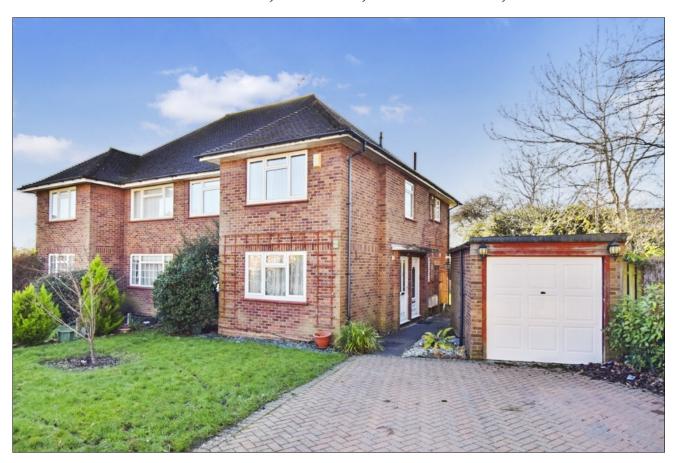

## TOLCARNE DRIVE, PINNER, MIDDLESEX, HA5 2DR

PRICE....OFFERS IN EXCESS OF...£475,000....LEASEHOLD

This bright and well presented ground floor two double bedroom garden maisonette (734 sq.ft/68.1 sq.m) is situated in the popular location within the school catchment of Harlyn Primary School and within walking distance to Northwood Hills with it is array of shops, restaurants, coffee house and the Metropolitan Line Tube Station. The accommodation comprises of own private front door, entrance hall, 16'8ft lounge with double glazed French doors to garden, 11'1ft modern fitted kitchen, 12'9ft bedroom one with fitted wardrobes, 11'2ft bedroom with an en-suite WC. Outside there is a 17'1ft garage own drive with off street parking for two cars, private front garden and a 33ft private south west backing garden which is mainly laid to lawn, patio area and shrub borders. The property benefits from a long lease and low outgoings.