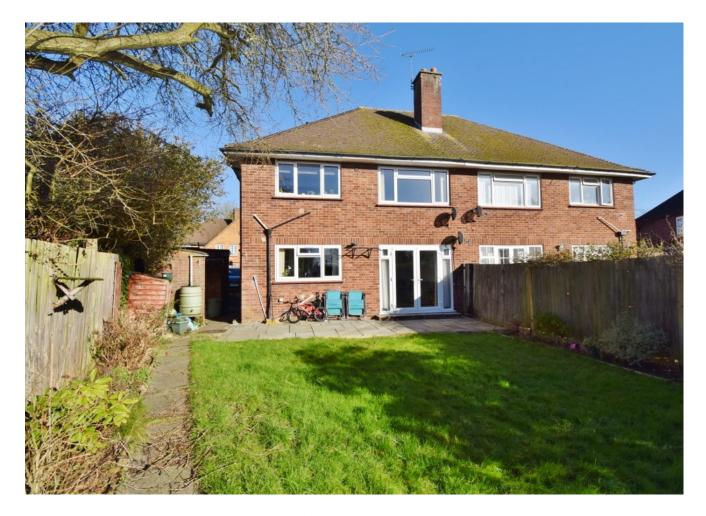

## TOLCARNE DRIVE, PINNER, MIDDLESEX, HA5 2DR

PRICE....OFFERS IN EXCESS OF...£475,000....LEASEHOLD

This bright and well presented ground floor two double bedroom garden maisonette (734 sq.ft/68.1 sq.m) is situated in the popular location within the school catchment of Harlyn Primary School and within walking distance to Northwood Hills with it is array of shops, restaurants, coffee house and the Metropolitan Line Tube Station. The accommodation comprises of own private front door, entrance hall, 16'8ft lounge with double glazed French doors to garden, 11'1ft modern fitted kitchen, 12'9ft bedroom one with fitted wardrobes, 11'2ft bedroom with an en-suite WC. Outside there is a 17'1ft garage own drive with off street parking for two cars, private front garden and a 33ft private south west backing garden which is mainly laid to lawn, patio area and shrub borders. The property benefits from a long lease and low outgoings.