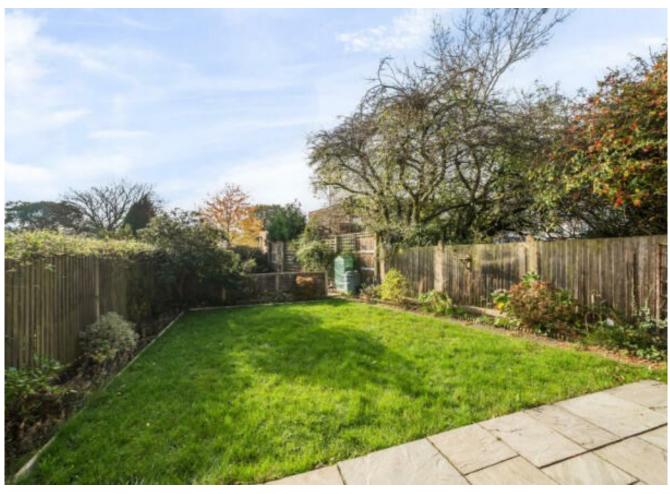

## TOLCARNE DRIVE, PINNER, MIDDLESEX, HA5 2DR

PRICE....OFFERS IN EXCESS OF...£475,000....LEASEHOLD

This bright and well presented ground floor two double bedroom garden maisonette (734 sq.ft/68.1 sq.m) is situated in the popular location within the school catchment of Harlyn Primary School and within walking distance to Northwood Hills with it is array of shops, restaurants, coffee house and the Metropolitan Line Tube Station. The accommodation comprises of own private front door, entrance hall, 16'8ft lounge with double glazed French doors to garden, 11'1ft modern fitted kitchen, 12'9ft bedroom one with fitted wardrobes, 11'2ft bedroom with an en-suite WC. Outside there is a 17'1ft garage own drive with off street parking for two cars, private front garden and a 33ft private south west backing garden which is mainly laid to lawn, patio area and shrub borders. The property benefits from a long lease and low outgoings.