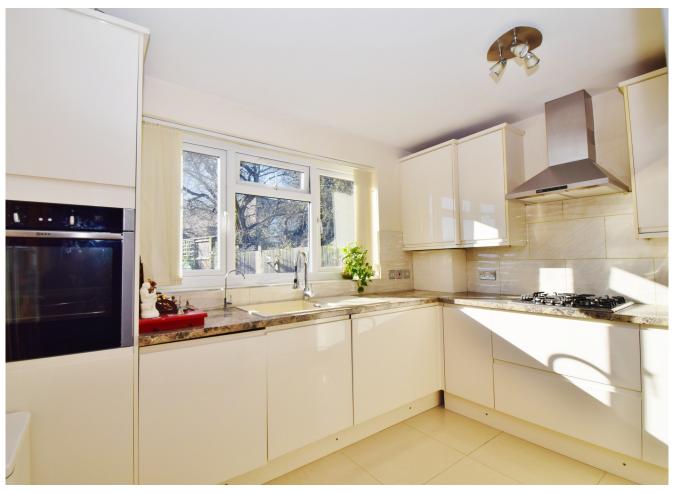

## TOLCARNE DRIVE, PINNER, MIDDLESEX, HA5 2DR

PRICE....OFFERS IN EXCESS OF...£475,000....LEASEHOLD

This bright and well presented ground floor two double bedroom garden maisonette (734 sq.ft/68.1 sq.m) is situated in the popular location within the school catchment of Harlyn Primary School and within walking distance to Northwood Hills with it is array of shops, restaurants, coffee house and the Metropolitan Line Tube Station. The accommodation comprises of own private front door, entrance hall, 16'8ft lounge with double glazed French doors to garden, 11'1ft modern fitted kitchen, 12'9ft bedroom one with fitted wardrobes, 11'2ft bedroom with an en-suite WC. Outside there is a 17'1ft garage own drive with off street parking for two cars, private front garden and a 33ft private south west backing garden which is mainly laid to lawn, patio area and shrub borders. The property benefits from a long lease and low outgoings.