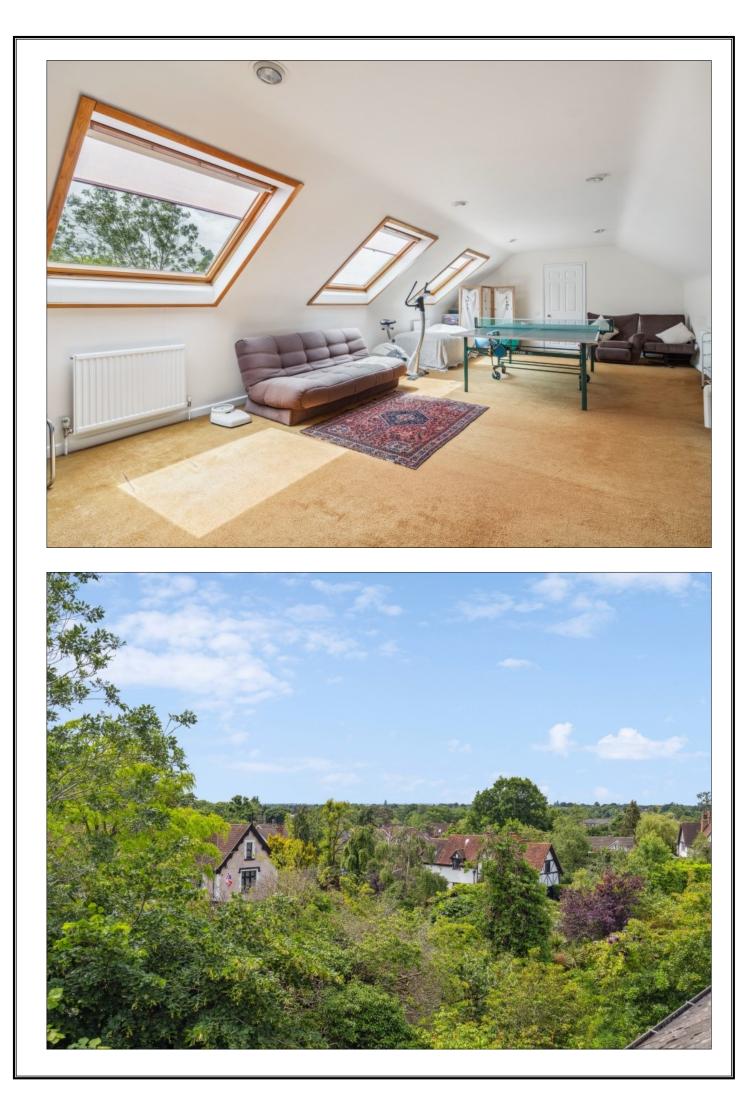

## SHELBOURNE CLOSE, PINNER, MIDDLESEX, HA5 3AF

GUIDE PRICE....£2,000,000....FREEHOLD

This substantial five/six bedroom, three bathroom detached house (4382 sq. ft / 407.2 sq. m) is located in the heart of Pinner Village, backing onto Tookes Green. The accommodation is adorned with wood flooring and includes a large reception hall with a sweeping staircase, a 24' sitting room, a dining room with a bay window and a luxurious 32' kitchen/family room with quartz work tops, Amtico flooring and an eating and seating area. There is also a utility room and a store room that could be converted into a study, if required. The 18' principal bedroom has an en-suite bath/shower room and there are three further double bedrooms, a study/bedroom five and a second family bathroom and a shower room. Further features include a sauna and a 33' x 15' second floor hobbies room/bedroom six with walk in eaves areas either side. This would be ideal as a gym, play area or could be converted into two further bedrooms with en-suites or as an independent living area for an au pair. Outside the front allows off street parking for several cars leading to a double garage. The 30' x 80' landscaped rear garden has a southerly aspect with two suntrap patios and a main lawn with mature shrub and tree borders giving complete seclusion. Pinner High Street is within a few minutes' walk offering an excellent range of cafés, restaurants, boutique shops and supermarkets. Highly regarded schools are also nearby and Pinner station (Bakers Street in 25 minutes) is within half a mile. The property comes with the advantage of being offered with a complete upper chain.