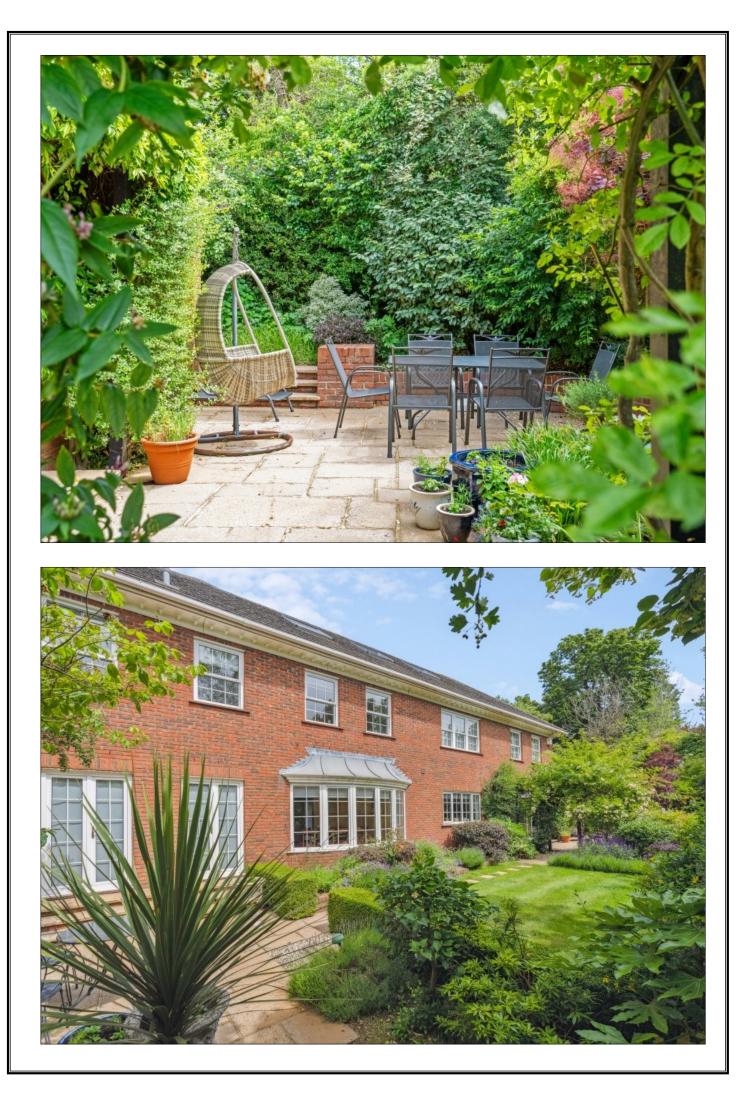

## SHELBOURNE CLOSE, PINNER, MIDDLESEX, HA5 3AF

GUIDE PRICE....£2,000,000....FREEHOLD

This substantial five/six bedroom, three bathroom detached house (4382 sq. ft / 407.2 sq. m) is located in the heart of Pinner Village, backing onto Tookes Green. The accommodation is adorned with wood flooring and includes a large reception hall with a sweeping staircase, a 24' sitting room, a dining room with a bay window and a luxurious 32' kitchen/family room with quartz work tops, Amtico flooring and an eating and seating area. There is also a utility room and a store room that could be converted into a study, if required. The 18' principal bedroom has an en-suite bath/shower room and there are three further double bedrooms, a study/bedroom five and a second family bathroom and a shower room. Further features include a sauna and a 33' x 15' second floor hobbies room/bedroom six with walk in eaves areas either side. This would be ideal as a gym, play area or could be converted into two further bedrooms with en-suites or as an independent living area for an au pair. Outside the front allows off street parking for several cars leading to a double garage. The 30' x 80' landscaped rear garden has a southerly aspect with two suntrap patios and a main lawn with mature shrub and tree borders giving complete seclusion. Pinner High Street is within a few minutes' walk offering an excellent range of cafés, restaurants, boutique shops and supermarkets. Highly regarded schools are also nearby and Pinner station (Bakers Street in 25 minutes) is within half a mile. The property comes with the advantage of being offered with a complete upper chain.