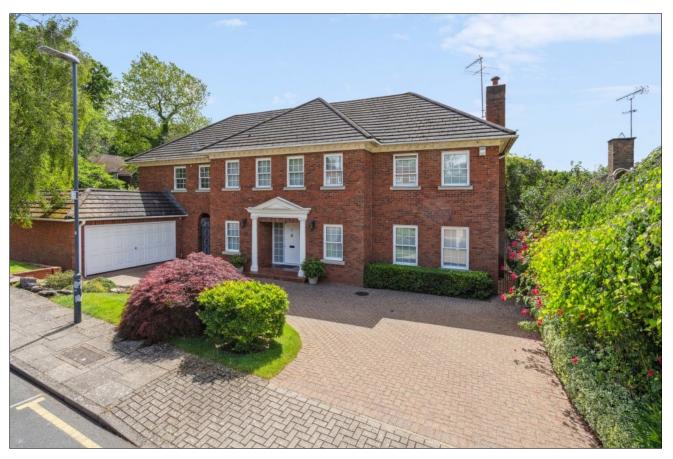

## SHELBOURNE CLOSE, PINNER, MIDDLESEX, HA5 3AF

GUIDE PRICE....£2,000,000....FREEHOLD

This substantial five/six bedroom, three bathroom detached house (4382 sq. ft / 407.2 sq. m) is located in the heart of Pinner Village, backing onto Tookes Green. The accommodation is adorned with wood flooring and includes a large reception hall with a sweeping staircase, a 24' sitting room, a dining room with a bay window and a luxurious 32' kitchen/family room with quartz work tops, Amtico flooring and an eating and seating area. There is also a utility room and a store room that could be converted into a study, if required. The 18' principal bedroom has an en-suite bath/shower room and there are three further double bedrooms, a study/bedroom five and a second family bathroom and a shower room. Further features include a sauna and a 33' x 15' second floor hobbies room/bedroom six with walk in eaves areas either side. This would be ideal as a gym, play area or could be converted into two further bedrooms with en-suites or as an independent living area for an au pair. Outside the front allows off street parking for several cars leading to a double garage. The 30' x 80' landscaped rear garden has a southerly aspect with two suntrap patios and a main lawn with mature shrub and tree borders giving complete seclusion. Pinner High Street is within a few minutes' walk offering an excellent range of cafés, restaurants, boutique shops and supermarkets. Highly regarded schools are also nearby and Pinner station (Bakers Street in 25 minutes) is within half a mile. The property comes with the advantage of being offered with a complete upper chain.