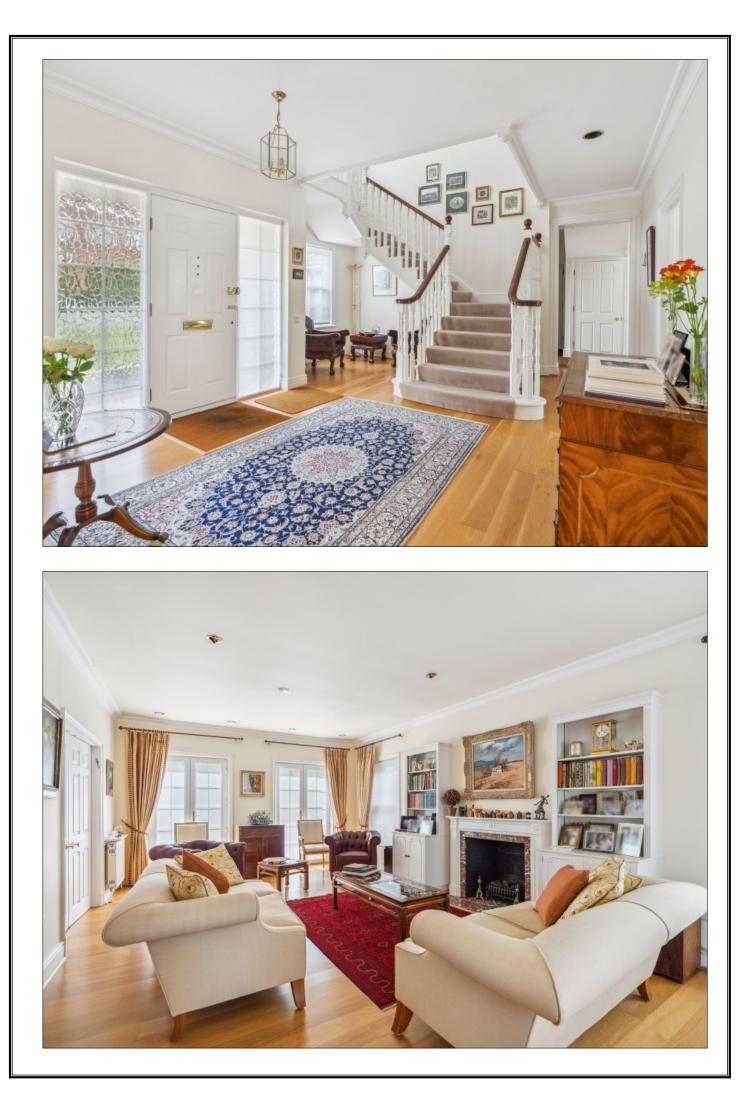

## SHELBOURNE CLOSE, PINNER, MIDDLESEX, HA5 3AF

GUIDE PRICE....£2,000,000....FREEHOLD

This substantial five/six bedroom, three bathroom detached house (4382 sq. ft / 407.2 sq. m) is located in the heart of Pinner Village, backing onto Tookes Green. The accommodation is adorned with wood flooring and includes a large reception hall with a sweeping staircase, a 24' sitting room, a dining room with a bay window and a luxurious 32' kitchen/family room with quartz work tops, Amtico flooring and an eating and seating area. There is also a utility room and a store room that could be converted into a study, if required. The 18' principal bedroom has an en-suite bath/shower room and there are three further double bedrooms, a study/bedroom five and a second family bathroom and a shower room. Further features include a sauna and a 33' x 15' second floor hobbies room/bedroom six with walk in eaves areas either side. This would be ideal as a gym, play area or could be converted into two further bedrooms with en-suites or as an independent living area for an au pair. Outside the front allows off street parking for several cars leading to a double garage. The 30' x 80' landscaped rear garden has a southerly aspect with two suntrap patios and a main lawn with mature shrub and tree borders giving complete seclusion. Pinner High Street is within a few minutes' walk offering an excellent range of cafés, restaurants, boutique shops and supermarkets. Highly regarded schools are also nearby and Pinner station (Bakers Street in 25 minutes) is within half a mile. The property comes with the advantage of being offered with a complete upper chain.