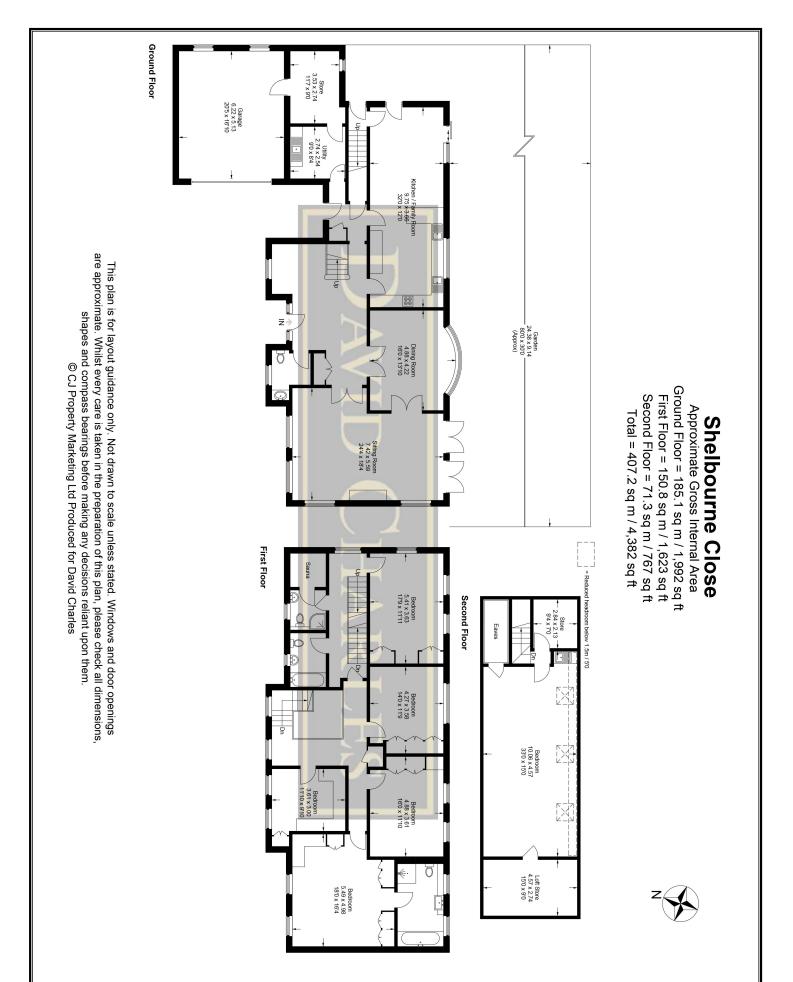

## SHELBOURNE CLOSE, PINNER, MIDDLESEX, HA5 3AF

GUIDE PRICE....£2,000,000....FREEHOLD

This substantial five/six bedroom, three bathroom detached house (4382 sq. ft / 407.2 sq. m) is located in the heart of Pinner Village, backing onto Tookes Green. The accommodation is adorned with wood flooring and includes a large reception hall with a sweeping staircase, a 24' sitting room, a dining room with a bay window and a luxurious 32' kitchen/family room with quartz work tops, Amtico flooring and an eating and seating area. There is also a utility room and a store room that could be converted into a study, if required. The 18' principal bedroom has an en-suite bath/shower room and there are three further double bedrooms, a study/bedroom five and a second family bathroom and a shower room. Further features include a sauna and a 33' x 15' second floor hobbies room/bedroom six with walk in eaves areas either side. This would be ideal as a gym, play area or could be converted into two further bedrooms with en-suites or as an independent living area for an au pair. Outside the front allows off street parking for several cars leading to a double garage. The 30' x 80' landscaped rear garden has a southerly aspect with two suntrap patios and a main lawn with mature shrub and tree borders giving complete seclusion. Pinner High Street is within a few minutes' walk offering an excellent range of cafés, restaurants, boutique shops and supermarkets. Highly regarded schools are also nearby and Pinner station (Bakers Street in 25 minutes) is within half a mile. The property comes with the advantage of being offered with a complete upper chain.