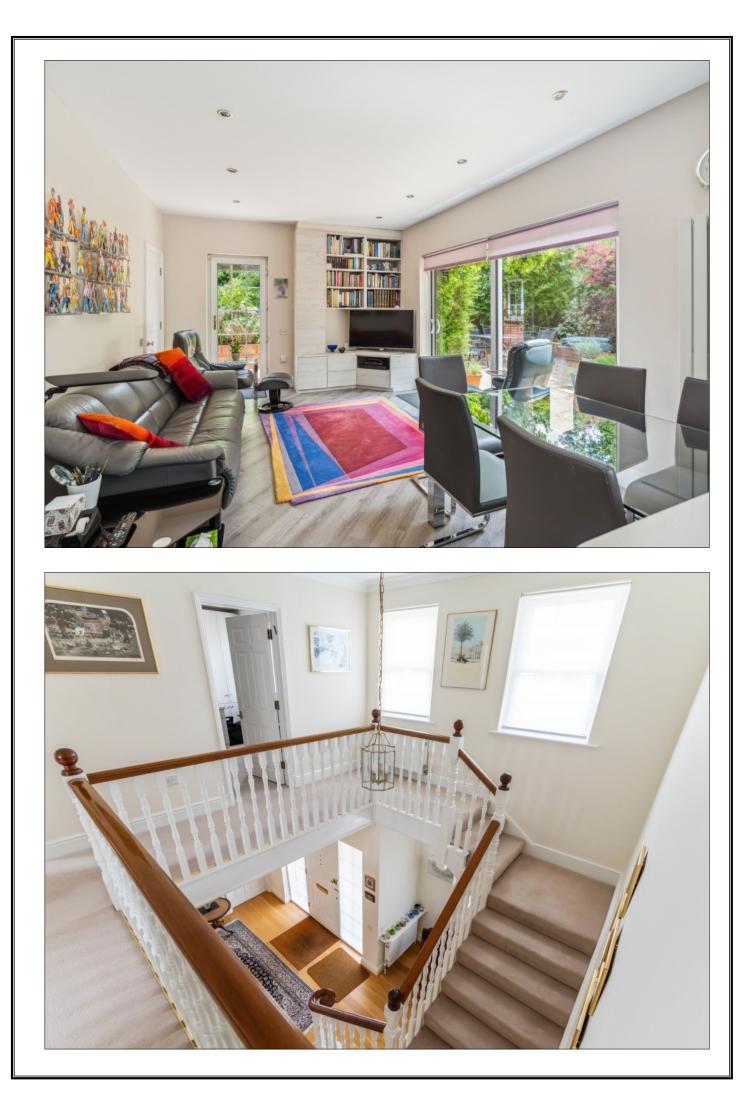

## SHELBOURNE CLOSE, PINNER, MIDDLESEX, HA5 3AF

GUIDE PRICE....£2,000,000....FREEHOLD

This substantial five/six bedroom, three bathroom detached house (4382 sq. ft / 407.2 sq. m) is located in the heart of Pinner Village, backing onto Tookes Green. The accommodation is adorned with wood flooring and includes a large reception hall with a sweeping staircase, a 24' sitting room, a dining room with a bay window and a luxurious 32' kitchen/family room with quartz work tops, Amtico flooring and an eating and seating area. There is also a utility room and a store room that could be converted into a study, if required. The 18' principal bedroom has an en-suite bath/shower room and there are three further double bedrooms, a study/bedroom five and a second family bathroom and a shower room. Further features include a sauna and a 33' x 15' second floor hobbies room/bedroom six with walk in eaves areas either side. This would be ideal as a gym, play area or could be converted into two further bedrooms with en-suites or as an independent living area for an au pair. Outside the front allows off street parking for several cars leading to a double garage. The 30' x 80' landscaped rear garden has a southerly aspect with two suntrap patios and a main lawn with mature shrub and tree borders giving complete seclusion. Pinner High Street is within a few minutes' walk offering an excellent range of cafés, restaurants, boutique shops and supermarkets. Highly regarded schools are also nearby and Pinner station (Bakers Street in 25 minutes) is within half a mile. The property comes with the advantage of being offered with a complete upper chain.