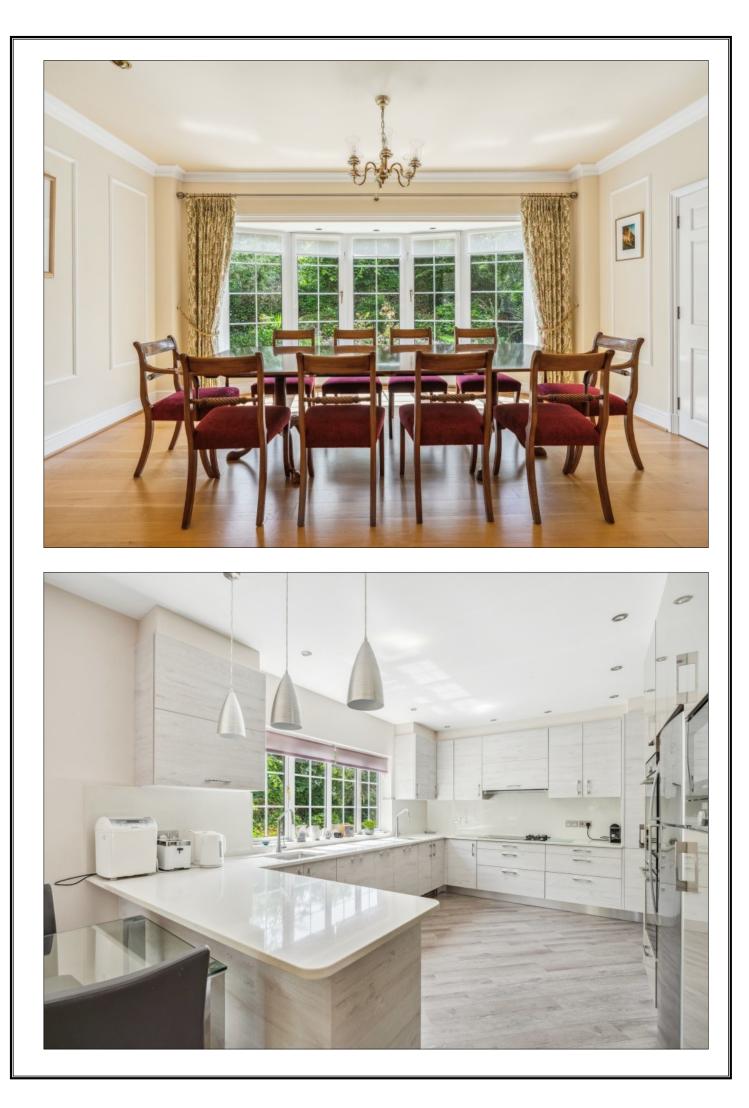

## SHELBOURNE CLOSE, PINNER, MIDDLESEX, HA5 3AF

GUIDE PRICE....£2,000,000....FREEHOLD

This substantial five/six bedroom, three bathroom detached house (4382 sq. ft / 407.2 sq. m) is located in the heart of Pinner Village, backing onto Tookes Green. The accommodation is adorned with wood flooring and includes a large reception hall with a sweeping staircase, a 24' sitting room, a dining room with a bay window and a luxurious 32' kitchen/family room with quartz work tops, Amtico flooring and an eating and seating area. There is also a utility room and a store room that could be converted into a study, if required. The 18' principal bedroom has an en-suite bath/shower room and there are three further double bedrooms, a study/bedroom five and a second family bathroom and a shower room. Further features include a sauna and a 33' x 15' second floor hobbies room/bedroom six with walk in eaves areas either side. This would be ideal as a gym, play area or could be converted into two further bedrooms with en-suites or as an independent living area for an au pair. Outside the front allows off street parking for several cars leading to a double garage. The 30' x 80' landscaped rear garden has a southerly aspect with two suntrap patios and a main lawn with mature shrub and tree borders giving complete seclusion. Pinner High Street is within a few minutes' walk offering an excellent range of cafés, restaurants, boutique shops and supermarkets. Highly regarded schools are also nearby and Pinner station (Bakers Street in 25 minutes) is within half a mile. The property comes with the advantage of being offered with a complete upper chain.