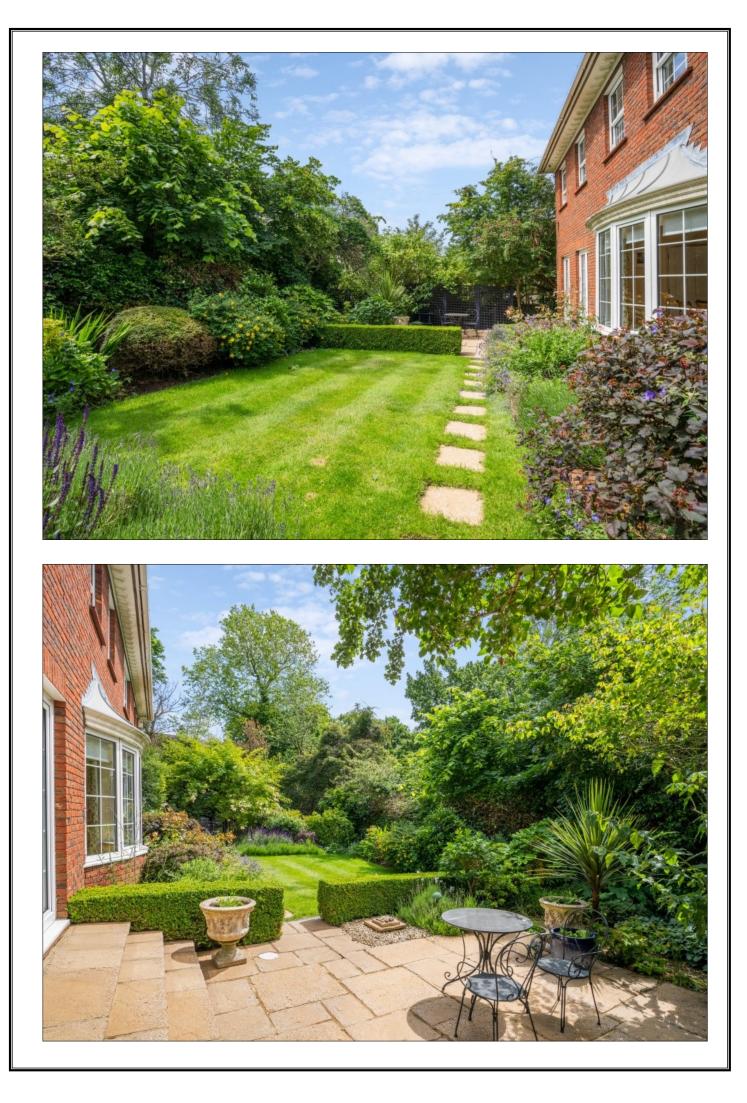

## SHELBOURNE CLOSE, PINNER, MIDDLESEX, HA5 3AF

GUIDE PRICE....£2,000,000....FREEHOLD

This substantial five/six bedroom, three bathroom detached house (4382 sq. ft / 407.2 sq. m) is located in the heart of Pinner Village, backing onto Tookes Green. The accommodation is adorned with wood flooring and includes a large reception hall with a sweeping staircase, a 24' sitting room, a dining room with a bay window and a luxurious 32' kitchen/family room with quartz work tops, Amtico flooring and an eating and seating area. There is also a utility room and a store room that could be converted into a study, if required. The 18' principal bedroom has an en-suite bath/shower room and there are three further double bedrooms, a study/bedroom five and a second family bathroom and a shower room. Further features include a sauna and a 33' x 15' second floor hobbies room/bedroom six with walk in eaves areas either side. This would be ideal as a gym, play area or could be converted into two further bedrooms with en-suites or as an independent living area for an au pair. Outside the front allows off street parking for several cars leading to a double garage. The 30' x 80' landscaped rear garden has a southerly aspect with two suntrap patios and a main lawn with mature shrub and tree borders giving complete seclusion. Pinner High Street is within a few minutes' walk offering an excellent range of cafés, restaurants, boutique shops and supermarkets. Highly regarded schools are also nearby and Pinner station (Bakers Street in 25 minutes) is within half a mile. The property comes with the advantage of being offered with a complete upper chain.