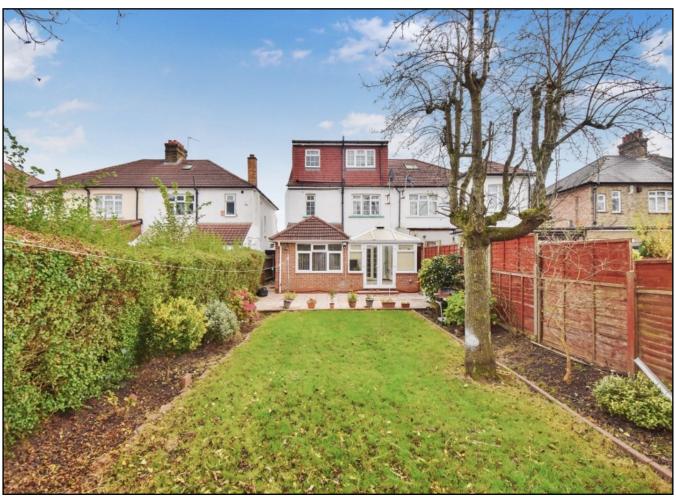

## **DURHAM ROAD, HARROW, MIDDLESEX, HA1 4PF**

PRICE....£774,950....FREEHOLD

This well presented and extended four bedroom, three bathroom semi detached family house (1,879 sq.ft/174.5 sq.m) is set in the popular residential location within the school catchment areas of Vaughan Primary School, Whitmore High School and Nower Hill High School. North Harrow Town Centre is also within walking distance with its array of shops, restaurants, coffee houses, supermarkets and the Metropolitan Line Tube Station. The accommodation on the ground floor comprises of entrance hall with tiled floors, 15'2ft living room with bay window, laminate flooring and built-in display unit, 13'1ft dining room with laminate flooring, 16'6ft sun room, 13'2ft modern fitted kitchen and a study/bedroom five with an en-suite shower room/WC. On the first floor there is a 15'2ft bedroom two with a range of fitted wardrobes, 13'9ft bedroom three with a range of fitted wardrobes, further 8'5ft bedroom four and modern fitted family bathroom. On the second floor there is a 21ft master bedroom with fitted wardrobes and study area, eaves storage cupboard and modern fitted en-suite shower room/WC. Outside there is a 50ft rear garden with paved patio area leading to lawn with shrub borders, garden shed, outhouse and side pedestrian access. The property benefits from being sold with no upper chain.