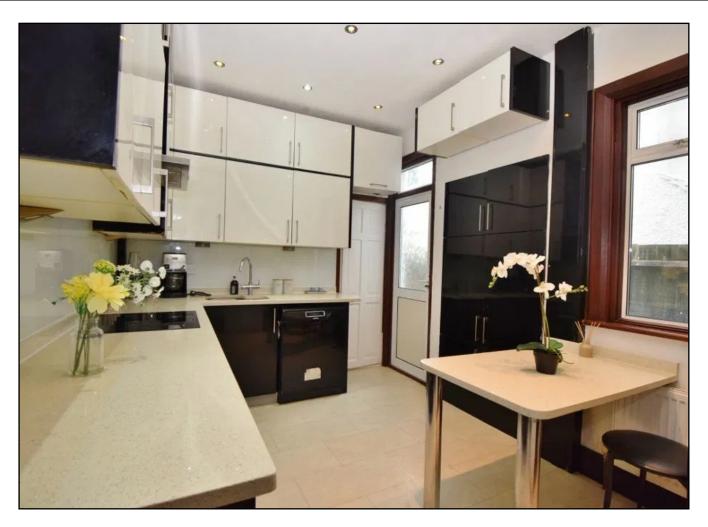

## **DURHAM ROAD, HARROW, MIDDLESEX, HA1 4PF**

PRICE....£774,950....FREEHOLD

This well presented and extended four bedroom, three bathroom semi detached family house (1,879 sq.ft/174.5 sq.m) is set in the popular residential location within the school catchment areas of Vaughan Primary School, Whitmore High School and Nower Hill High School. North Harrow Town Centre is also within walking distance with its array of shops, restaurants, coffee houses, supermarkets and the Metropolitan Line Tube Station. The accommodation on the ground floor comprises of entrance hall with tiled floors, 15'2ft living room with bay window, laminate flooring and built-in display unit, 13'1ft dining room with laminate flooring, 16'6ft sun room, 13'2ft modern fitted kitchen and a study/bedroom five with an en-suite shower room/WC. On the first floor there is a 15'2ft bedroom two with a range of fitted wardrobes, 13'9ft bedroom three with a range of fitted wardrobes, further 8'5ft bedroom four and modern fitted family bathroom. On the second floor there is a 21ft master bedroom with fitted wardrobes and study area, eaves storage cupboard and modern fitted en-suite shower room/WC. Outside there is a 50ft rear garden with paved patio area leading to lawn with shrub borders, garden shed, outhouse and side pedestrian access. The property benefits from being sold with no upper chain.