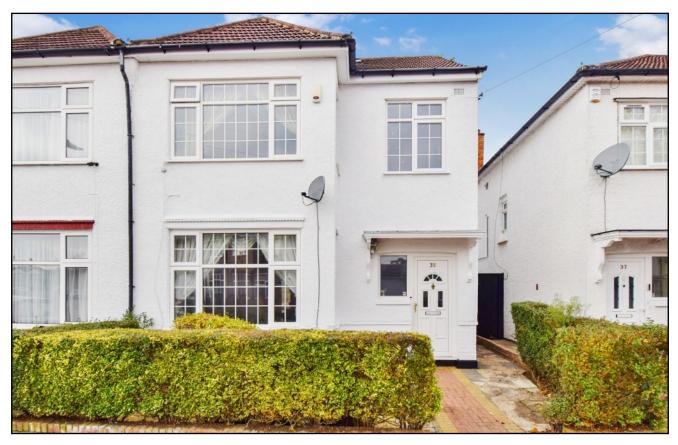

## **DURHAM ROAD, HARROW, MIDDLESEX, HA1 4PF**

PRICE....£774,950....FREEHOLD

This well presented and extended four bedroom, three bathroom semi detached family house (1,879 sq.ft/174.5 sq.m) is set in the popular residential location within the school catchment areas of Vaughan Primary School, Whitmore High School and Nower Hill High School. North Harrow Town Centre is also within walking distance with its array of shops, restaurants, coffee houses, supermarkets and the Metropolitan Line Tube Station. The accommodation on the ground floor comprises of entrance hall with tiled floors, 15'2ft living room with bay window, laminate flooring and built-in display unit, 13'1ft dining room with laminate flooring, 16'6ft sun room, 13'2ft modern fitted kitchen and a study/bedroom five with an en-suite shower room/WC. On the first floor there is a 15'2ft bedroom two with a range of fitted wardrobes, 13'9ft bedroom three with a range of fitted wardrobes, further 8'5ft bedroom four and modern fitted family bathroom. On the second floor there is a 21ft master bedroom with fitted wardrobes and study area, eaves storage cupboard and modern fitted en-suite shower room/WC. Outside there is a 50ft rear garden with paved patio area leading to lawn with shrub borders, garden shed, outhouse and side pedestrian access. The property benefits from being sold with no upper chain.