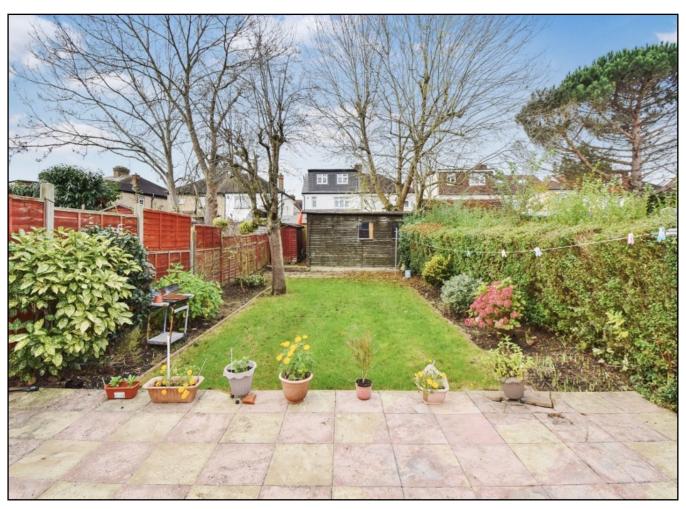

## **DURHAM ROAD, HARROW, MIDDLESEX, HA1 4PF**

PRICE....£774,950....FREEHOLD

This well presented and extended four bedroom, three bathroom semi detached family house (1,879 sq.ft/174.5 sq.m) is set in the popular residential location within the school catchment areas of Vaughan Primary School, Whitmore High School and Nower Hill High School. North Harrow Town Centre is also within walking distance with its array of shops, restaurants, coffee houses, supermarkets and the Metropolitan Line Tube Station. The accommodation on the ground floor comprises of entrance hall with tiled floors, 15'2ft living room with bay window, laminate flooring and built-in display unit, 13'1ft dining room with laminate flooring, 16'6ft sun room, 13'2ft modern fitted kitchen and a study/bedroom five with an en-suite shower room/WC. On the first floor there is a 15'2ft bedroom two with a range of fitted wardrobes, 13'9ft bedroom three with a range of fitted wardrobes, further 8'5ft bedroom four and modern fitted family bathroom. On the second floor there is a 21ft master bedroom with fitted wardrobes and study area, eaves storage cupboard and modern fitted en-suite shower room/WC. Outside there is a 50ft rear garden with paved patio area leading to lawn with shrub borders, garden shed, outhouse and side pedestrian access. The property benefits from being sold with no upper chain.