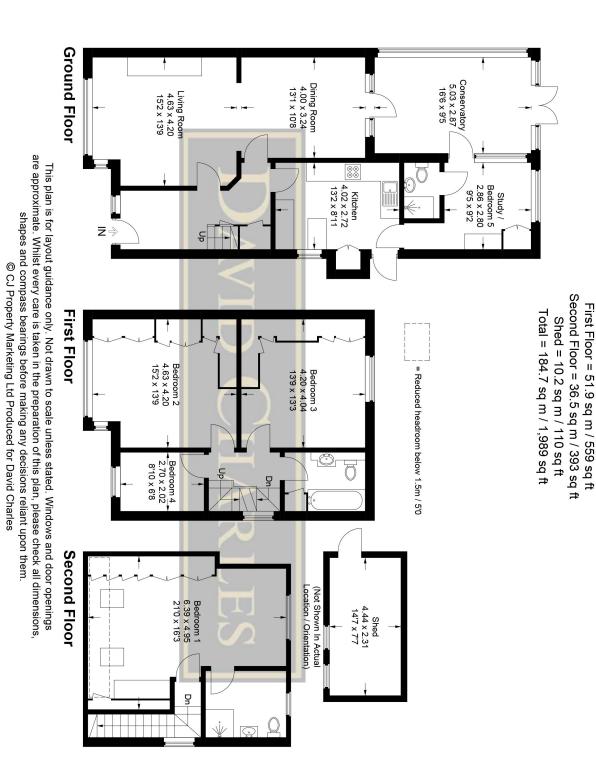

## **DURHAM ROAD, HARROW, MIDDLESEX, HA1 4PF**

PRICE....£774,950....FREEHOLD

This well presented and extended four bedroom, three bathroom semi detached family house (1,879 sq.ft/174.5 sq.m) is set in the popular residential location within the school catchment areas of Vaughan Primary School, Whitmore High School and Nower Hill High School. North Harrow Town Centre is also within walking distance with its array of shops, restaurants, coffee houses, supermarkets and the Metropolitan Line Tube Station. The accommodation on the ground floor comprises of entrance hall with tiled floors, 15'2ft living room with bay window, laminate flooring and built-in display unit, 13'1ft dining room with laminate flooring, 16'6ft sun room, 13'2ft modern fitted kitchen and a study/bedroom five with an en-suite shower room/WC. On the first floor there is a 15'2ft bedroom two with a range of fitted wardrobes, 13'9ft bedroom three with a range of fitted wardrobes, further 8'5ft bedroom four and modern fitted family bathroom. On the second floor there is a 21ft master bedroom with fitted wardrobes and study area, eaves storage cupboard and modern fitted en-suite shower room/WC. Outside there is a 50ft rear garden with paved patio area leading to lawn with shrub borders, garden shed, outhouse and side pedestrian access. The property benefits from being sold with no upper chain.