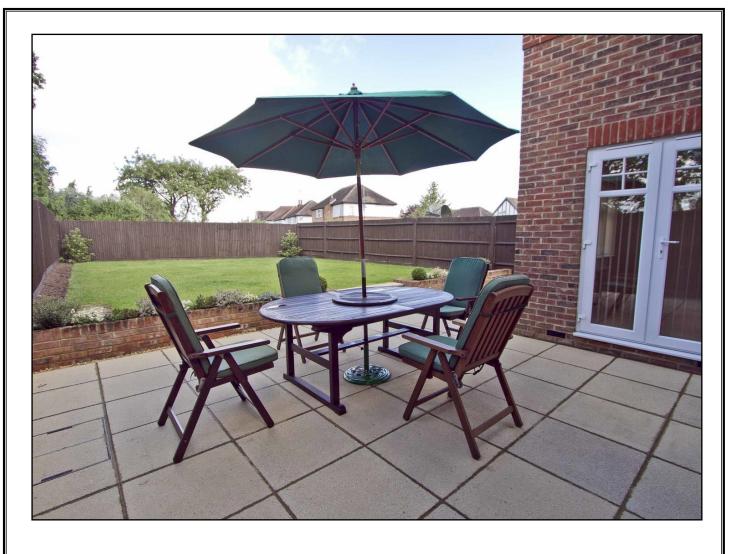

## EASTCOTE ROAD, PINNER, MIDDLESEX, HA5 1EY

PRICE....£1,369,950....FREEHOLD

This substantial and beautifully presented five bedroom detached family house (2,587 sq ft) has been built to a high standard and fitted out in a contemporary style. The property is adorned with solid wood flooring with under floor heating and CAT 5 wiring throughout. There is a 22' living room, separate dining room and a stunning 20' kitchen/breakfast room with up to the minute styling and sleek handless soft gloss white German units, Corian work surfaces and Miele fitted appliances. There is a separate utility room and a guest cloakroom. To the first floor four double bedrooms have wall to wall wardrobes with two benefiting from en suite bathrooms/wet rooms. There is a third family bath/shower room with top end Laufen, Kaldewei and Villeroy & Boch fitments (as are the en suites) and to the second floor a generous 18' x 15' master bedroom with en-suite shower room and marble tiling. Outside the property is approached via a gated block paved driveway offering off street parking for four cars leading to a single garage, while the 60' rear garden has a paved patio, main lawn and a pleasant open outlook beyond. Offered with no upper chain.