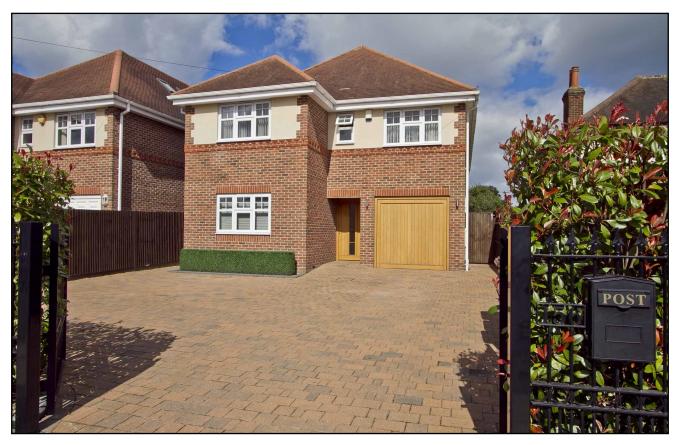

## EASTCOTE ROAD, PINNER, MIDDLESEX, HA5 1EY

PRICE....£1,369,950....FREEHOLD

This substantial and beautifully presented five bedroom detached family house (2,587 sq ft) has been built to a high standard and fitted out in a contemporary style. The property is adorned with solid wood flooring with under floor heating and CAT 5 wiring throughout. There is a 22' living room, separate dining room and a stunning 20' kitchen/breakfast room with up to the minute styling and sleek handless soft gloss white German units, Corian work surfaces and Miele fitted appliances. There is a separate utility room and a guest cloakroom. To the first floor four double bedrooms have wall to wall wardrobes with two benefiting from en suite bathrooms/wet rooms. There is a third family bath/shower room with top end Laufen, Kaldewei and Villeroy & Boch fitments (as are the en suites) and to the second floor a generous 18' x 15' master bedroom with en-suite shower room and marble tiling. Outside the property is approached via a gated block paved driveway offering off street parking for four cars leading to a single garage, while the 60' rear garden has a paved patio, main lawn and a pleasant open outlook beyond. Offered with no upper chain.