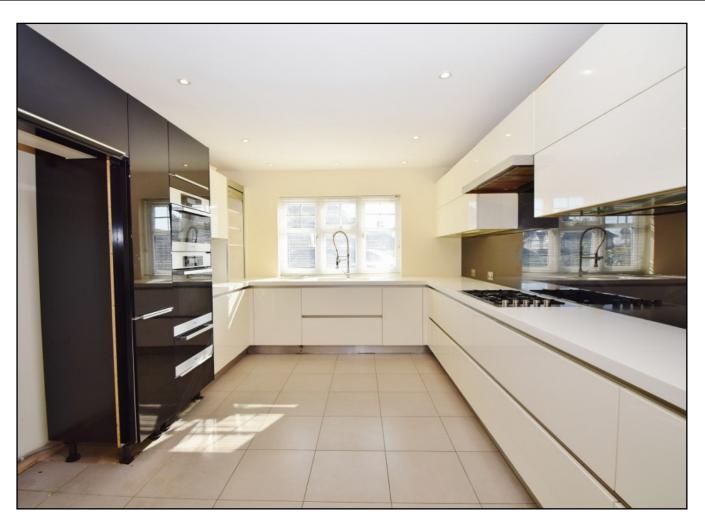

## EASTCOTE ROAD, PINNER, MIDDLESEX, HA5 1EY

PRICE....£1,369,950....FREEHOLD

This substantial and beautifully presented five bedroom detached family house (2,587 sq ft) has been built to a high standard and fitted out in a contemporary style. The property is adorned with solid wood flooring with under floor heating and CAT 5 wiring throughout. There is a 22' living room, separate dining room and a stunning 20' kitchen/breakfast room with up to the minute styling and sleek handless soft gloss white German units, Corian work surfaces and Miele fitted appliances. There is a separate utility room and a guest cloakroom. To the first floor four double bedrooms have wall to wall wardrobes with two benefiting from en suite bathrooms/wet rooms. There is a third family bath/shower room with top end Laufen, Kaldewei and Villeroy & Boch fitments (as are the en suites) and to the second floor a generous 18' x 15' master bedroom with en-suite shower room and marble tiling. Outside the property is approached via a gated block paved driveway offering off street parking for four cars leading to a single garage, while the 60' rear garden has a paved patio, main lawn and a pleasant open outlook beyond. Offered with no upper chain.