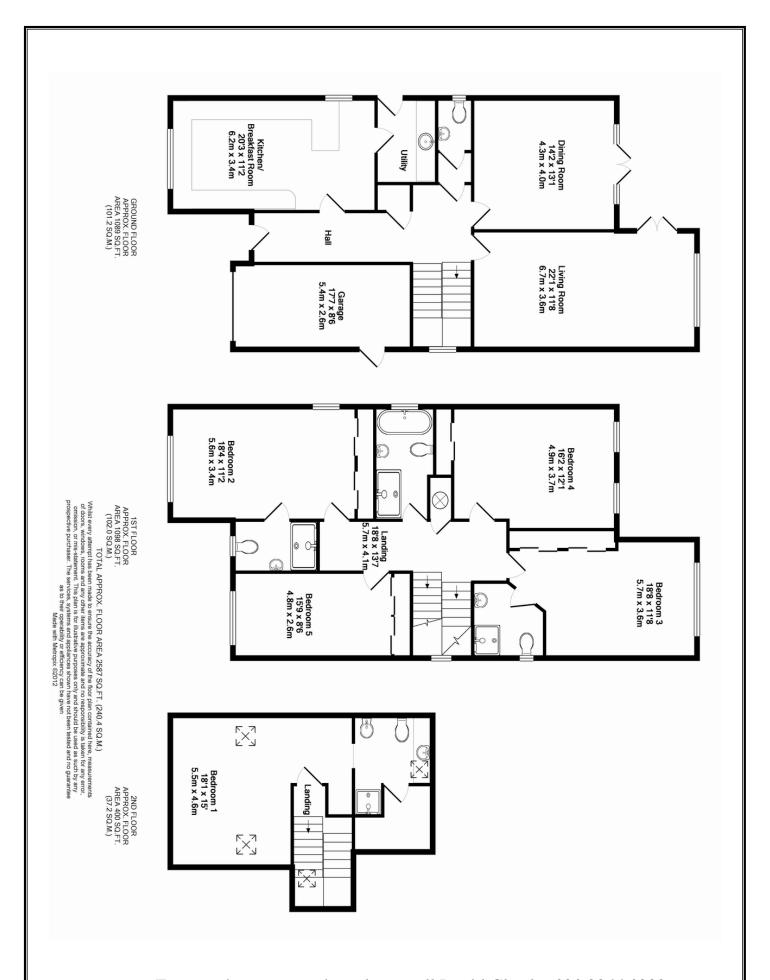

## EASTCOTE ROAD, PINNER, MIDDLESEX, HA5 1EY

PRICE....£1,369,950....FREEHOLD

This substantial and beautifully presented five bedroom detached family house (2,587 sq ft) has been built to a high standard and fitted out in a contemporary style. The property is adorned with solid wood flooring with under floor heating and CAT 5 wiring throughout. There is a 22' living room, separate dining room and a stunning 20' kitchen/breakfast room with up to the minute styling and sleek handless soft gloss white German units, Corian work surfaces and Miele fitted appliances. There is a separate utility room and a guest cloakroom. To the first floor four double bedrooms have wall to wall wardrobes with two benefiting from en suite bathrooms/wet rooms. There is a third family bath/shower room with top end Laufen, Kaldewei and Villeroy & Boch fitments (as are the en suites) and to the second floor a generous 18' x 15' master bedroom with en-suite shower room and marble tiling. Outside the property is approached via a gated block paved driveway offering off street parking for four cars leading to a single garage, while the 60' rear garden has a paved patio, main lawn and a pleasant open outlook beyond. Offered with no upper chain.