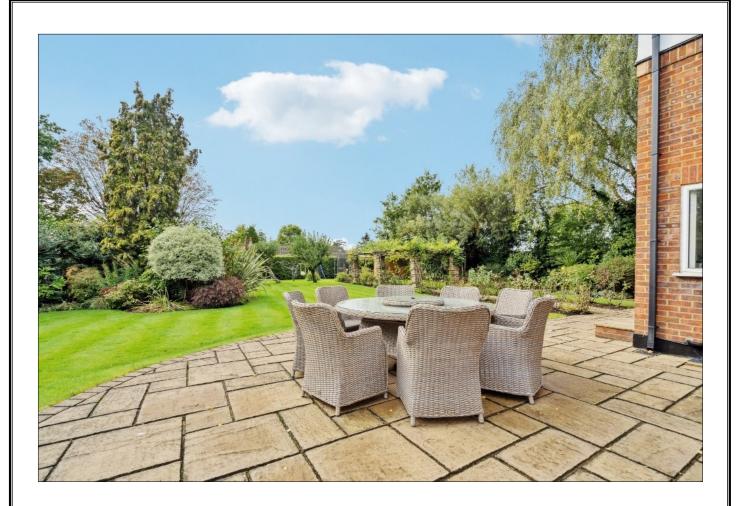

# HAMLIN CRESCENT, PINNER, MIDDLESEX, HA5 2SU

GUIDE PRICE....£1,350,000....FREEHOLD

This well presented double fronted four bedroom, two bathroom detached family house (2,322 sq.ft/215.7 sq.m) is set at the end of this quiet cul de sac location on a plot size of 0.31 acres which is within the school catchment areas of Cannon Lane Primary School & Pinner High School. Pinner & Eastcote Town Centres are within easy reach with their array of shops, restaurants, coffee houses, supermarkets and Metropolitan Line Tube Station at Pinner and Metropolitan/Piccadilly Line at Eastcote. The spacious accommodation comprises of an entrance porch leading to own front door, entrance hall, 16ft dual aspect living room with feature fireplace opening to 21'11ft playroom, 15'6ft dual aspect dining room with bay fronted window and side stain glassed windows, 16'4ft modern fitted kitchen/breakfast room, separate utility room, 9'1ft study and a guest WC. On the first floor there is a 19'6ft dual aspect master bedroom with fitted wardrobes and a door to a walk-in dressing room and en-suite bathroom, 16ft dual aspect bedroom two, 12'8ft bedroom three, a feature 10'11ft single bedroom four and family bathroom. Outside there is 37ft front garden with a 18'6ft garage own drive with off street parking for two to three cars and hedge borders and 106ft westly aspect rear garden which is mainly laid to lawn with shrub and flower borders, Pergola pathway with gravel bed, apple trees and a garden shed. The property offers excellent scope for a side and rear extension (subject to planning permission), making it future proof for any growing family.