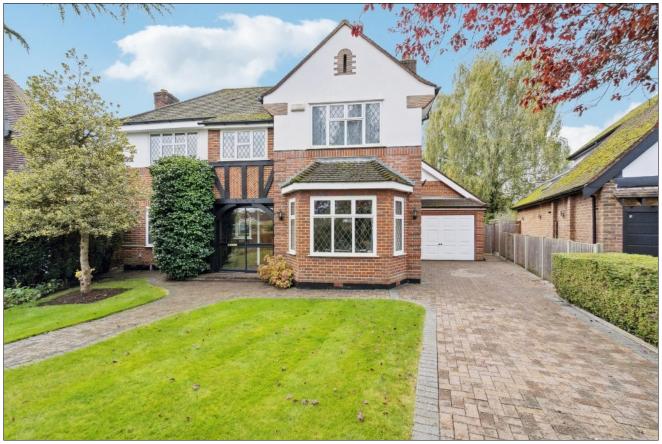

# HAMLIN CRESCENT, PINNER, MIDDLESEX, HA5 2SU

GUIDE PRICE....£1,350,000....FREEHOLD

This well presented double fronted four bedroom, two bathroom detached family house (2,322 sq.ft/215.7 sq.m) is set at the end of this quiet cul de sac location on a plot size of 0.31 acres which is within the school catchment areas of Cannon Lane Primary School & Pinner High School. Pinner & Eastcote Town Centres are within easy reach with their array of shops, restaurants, coffee houses, supermarkets and Metropolitan Line Tube Station at Pinner and Metropolitan/Piccadilly Line at Eastcote. The spacious accommodation comprises of an entrance porch leading to own front door, entrance hall, 16ft dual aspect living room with feature fireplace opening to 21'11ft playroom, 15'6ft dual aspect dining room with bay fronted window and side stain glassed windows, 16'4ft modern fitted kitchen/breakfast room, separate utility room, 9'1ft study and a guest WC. On the first floor there is a 19'6ft dual aspect master bedroom with fitted wardrobes and a door to a walk-in dressing room and en-suite bathroom, 16ft dual aspect bedroom two, 12'8ft bedroom three, a feature 10'11ft single bedroom four and family bathroom. Outside there is 37ft front garden with a 18'6ft garage own drive with off street parking for two to three cars and hedge borders and 106ft westly aspect rear garden which is mainly laid to lawn with shrub and flower borders, Pergola pathway with gravel bed, apple trees and a garden shed. The property offers excellent scope for a side and rear extension (subject to planning permission), making it future proof for any growing family.