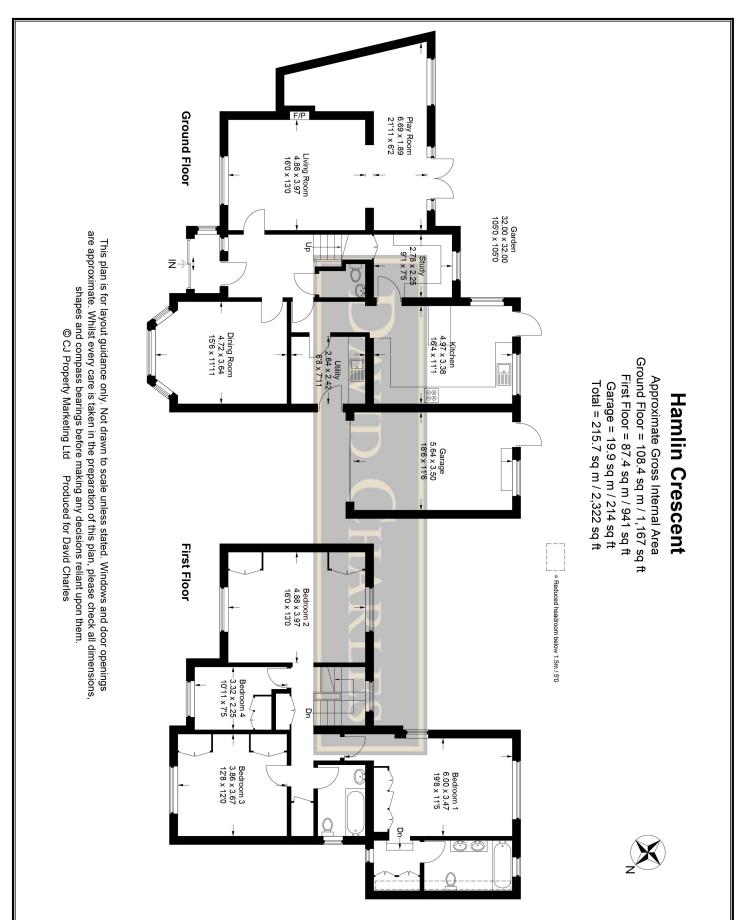

# HAMLIN CRESCENT, PINNER, MIDDLESEX, HA5 2SU

GUIDE PRICE....£1,350,000....FREEHOLD

This well presented double fronted four bedroom, two bathroom detached family house (2,322 sq.ft/215.7 sq.m) is set at the end of this quiet cul de sac location on a plot size of 0.31 acres which is within the school catchment areas of Cannon Lane Primary School & Pinner High School. Pinner & Eastcote Town Centres are within easy reach with their array of shops, restaurants, coffee houses, supermarkets and Metropolitan Line Tube Station at Pinner and Metropolitan/Piccadilly Line at Eastcote. The spacious accommodation comprises of an entrance porch leading to own front door, entrance hall, 16ft dual aspect living room with feature fireplace opening to 21'11ft playroom, 15'6ft dual aspect dining room with bay fronted window and side stain glassed windows, 16'4ft modern fitted kitchen/breakfast room, separate utility room, 9'1ft study and a guest WC. On the first floor there is a 19'6ft dual aspect master bedroom with fitted wardrobes and a door to a walk-in dressing room and en-suite bathroom, 16ft dual aspect bedroom two, 12'8ft bedroom three, a feature 10'11ft single bedroom four and family bathroom. Outside there is 37ft front garden with a 18'6ft garage own drive with off street parking for two to three cars and hedge borders and 106ft westly aspect rear garden which is mainly laid to lawn with shrub and flower borders, Pergola pathway with gravel bed, apple trees and a garden shed. The property offers excellent scope for a side and rear extension (subject to planning permission), making it future proof for any growing family.