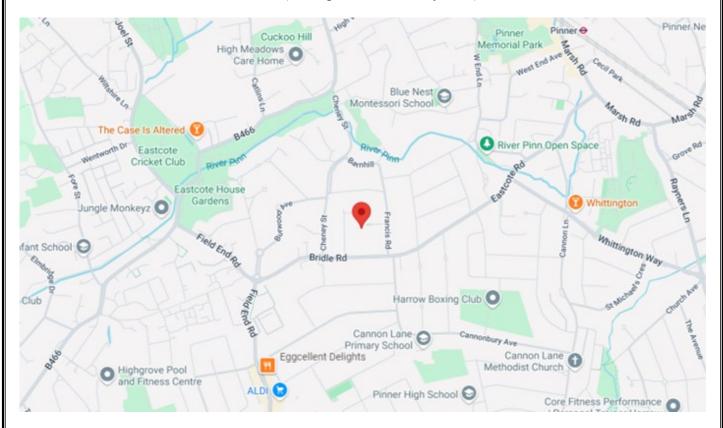

### LOCAL SCHOOLS

Cannon Lane Primary School - 0.35 miles West Lodge Primary School - 0.54 miles Pinner High School - 0.53 miles Bishop Ramsey CofE School - 0.8 miles

#### LOCAL TRANSPORT

Pinner Station (Metropolitan Line) - 0.9 miles Eastcote Station (Metropolitan/Piccadilly Line) - 1.0 miles