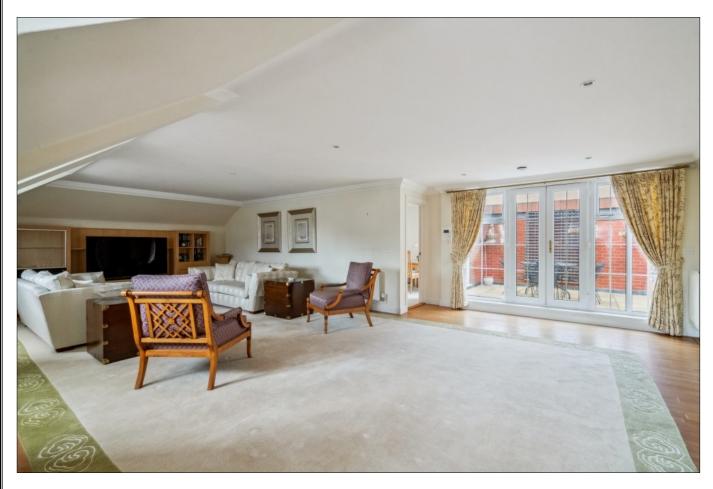

### 40 EASTCOTE ROAD, PINNER, MIDDLESEX, HA5 1DH

PRICE....£1,200,000....SHARE OF FREEHOLD

This substantial three/four bedroom apartment (2225 Sq. ft/206.7 sq. m) has the benefit of a private terrace and is one of only two penthouses in the prestigious 40 Eastcote Road Development. The generous accommodation includes a 30' x 22' living room and an 18' kitchen/dining room with direct access to the terrace. The 25' principal bedroom has a seating and dressing area and an en-suite shower room. Bedroom two also has an en-suite shower room and direct access to the terrace. There is a third double bedroom, a study/bedroom four and a third family bathroom. This property also comes with a store room and private parking for two cars. 40 Eastcote Road is widely known as the most luxurious privately owned development in Pinner with part time concierge, stair and lift access to all floors, private and secure underground parking and beautifully maintained communal gardens at the rear. The property is ideally located within half a mile of the village centre offering a wide range of boutique shops, restaurants, supermarkets and the Metropolitan line train station (25 minutes to Baker Street).