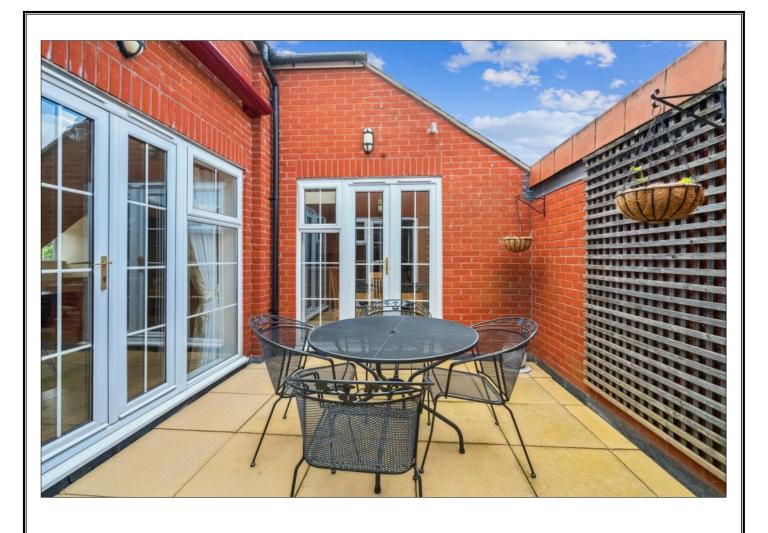

### 40 EASTCOTE ROAD, PINNER, MIDDLESEX, HA5 1DH

PRICE....£1,200,000....SHARE OF FREEHOLD

This substantial three/four bedroom apartment (2225 Sq. ft/206.7 sq. m) has the benefit of a private terrace and is one of only two penthouses in the prestigious 40 Eastcote Road Development. The generous accommodation includes a 30' x 22' living room and an 18' kitchen/dining room with direct access to the terrace. The 25' principal bedroom has a seating and dressing area and an en-suite shower room. Bedroom two also has an en-suite shower room and direct access to the terrace. There is a third double bedroom, a study/bedroom four and a third family bathroom. This property also comes with a store room and private parking for two cars. 40 Eastcote Road is widely known as the most luxurious privately owned development in Pinner with part time concierge, stair and lift access to all floors, private and secure underground parking and beautifully maintained communal gardens at the rear. The property is ideally located within half a mile of the village centre offering a wide range of boutique shops, restaurants, supermarkets and the Metropolitan line train station (25 minutes to Baker Street).