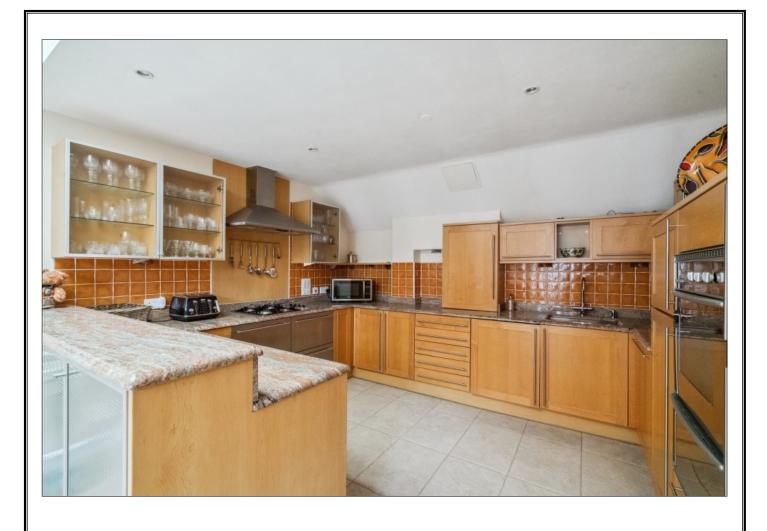

### 40 EASTCOTE ROAD, PINNER, MIDDLESEX, HA5 1DH

PRICE....£1,200,000....SHARE OF FREEHOLD

This substantial three/four bedroom apartment (2225 Sq. ft/206.7 sq. m) has the benefit of a private terrace and is one of only two penthouses in the prestigious 40 Eastcote Road Development. The generous accommodation includes a 30' x 22' living room and an 18' kitchen/dining room with direct access to the terrace. The 25' principal bedroom has a seating and dressing area and an en-suite shower room. Bedroom two also has an en-suite shower room and direct access to the terrace. There is a third double bedroom, a study/bedroom four and a third family bathroom. This property also comes with a store room and private parking for two cars. 40 Eastcote Road is widely known as the most luxurious privately owned development in Pinner with part time concierge, stair and lift access to all floors, private and secure underground parking and beautifully maintained communal gardens at the rear. The property is ideally located within half a mile of the village centre offering a wide range of boutique shops, restaurants, supermarkets and the Metropolitan line train station (25 minutes to Baker Street).