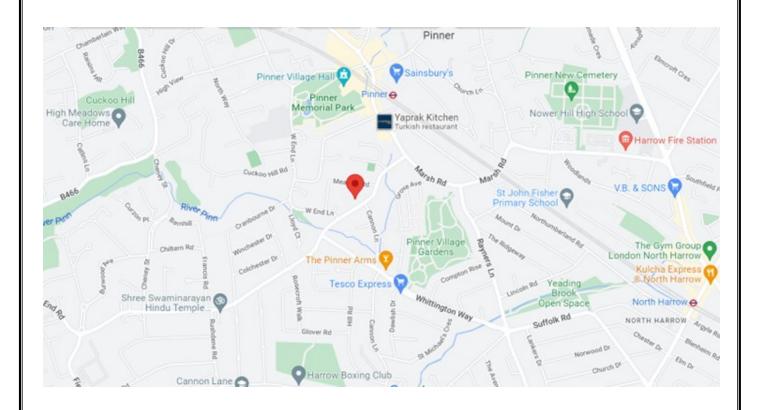

## **LOCAL SCHOOLS**

West Lodge Primary School - 0.27 miles St John Fisher Catholic Primary School - 0.57 miles Pinner High School - 0.71 miles Nower Hill High School - 0.79 miles

## **LOCAL TRANSPORT**

Pinner Station (Metropolitan Line) - 0.5 miles