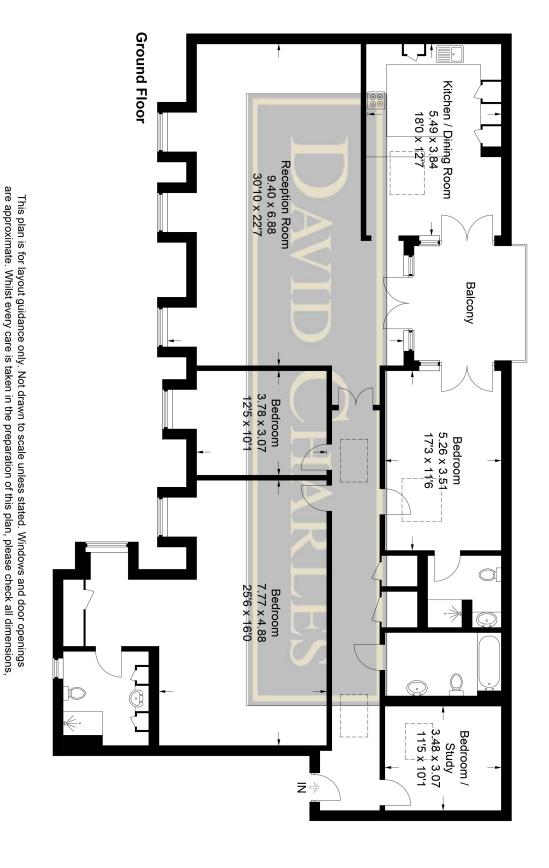

### 40 EASTCOTE ROAD, PINNER, MIDDLESEX, HA5 1DH

PRICE....£1,200,000....SHARE OF FREEHOLD

This substantial three/four bedroom apartment (2225 Sq. ft/206.7 sq. m) has the benefit of a private terrace and is one of only two penthouses in the prestigious 40 Eastcote Road Development. The generous accommodation includes a 30' x 22' living room and an 18' kitchen/dining room with direct access to the terrace. The 25' principal bedroom has a seating and dressing area and an en-suite shower room. Bedroom two also has an en-suite shower room and direct access to the terrace. There is a third double bedroom, a study/bedroom four and a third family bathroom. This property also comes with a store room and private parking for two cars. 40 Eastcote Road is widely known as the most luxurious privately owned development in Pinner with part time concierge, stair and lift access to all floors, private and secure underground parking and beautifully maintained communal gardens at the rear. The property is ideally located within half a mile of the village centre offering a wide range of boutique shops, restaurants, supermarkets and the Metropolitan line train station (25 minutes to Baker Street).

# 40 Eastcote Road

Approximate Gross Internal Area 206.7 sq m / 2,225 sq ft

shapes and compass bearings before making any decisions reliant upon them.
© CJ Property Marketing Ltd Produced for David Charles