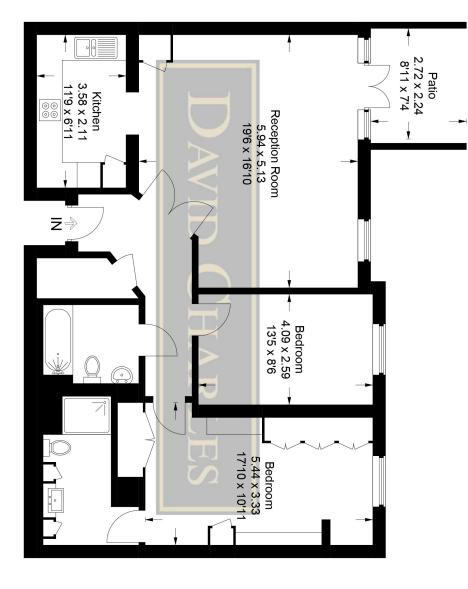

# Eastcote Road

Approximate Gross Internal Area (Excluding Patio)
91.3 sq m / 983 sq ft

**Ground Floor** 

This plan is for layout guidance only. Not drawn to scale unless stated. Windows and door openings are approximate. Whilst every care is taken in the preparation of this plan, please check all dimensions,

shapes and compass bearings before making any decisions reliant upon them.

Produced for David Charles

© CJ Property Marketing Ltd