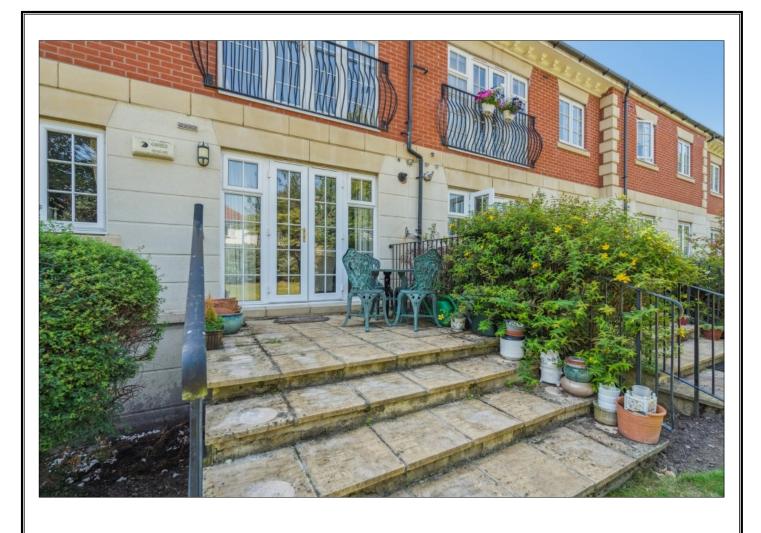

## 40 EASTCOTE ROAD, PINNER, MIDDLESEX, HA5 1DH

PRICE....£739,950....SHARE OF FREEHOLD

Rarely available to market, this two bedroom ground floor apartment (983 sq. ft/91.3 sq. m) has a private patio and direct access to the landscaped communal gardens. Features include a 19' x 16' living room, a 17' principal bedroom with a large en-suite shower room, private underground parking and a store room. The property is offered with a share of the freehold and vacant possession. 40 Eastcote Road is widely known as the most luxurious privately owned development in Pinner with part time concierge, stair and lift access to all floors, private and secure underground parking and beautifully maintained communal gardens at the rear. The property is ideally located within half a mile of the village centre offering a wide range of boutique shops, restaurants, supermarkets and the Metropolitan line train station (25 minutes to Baker Street).