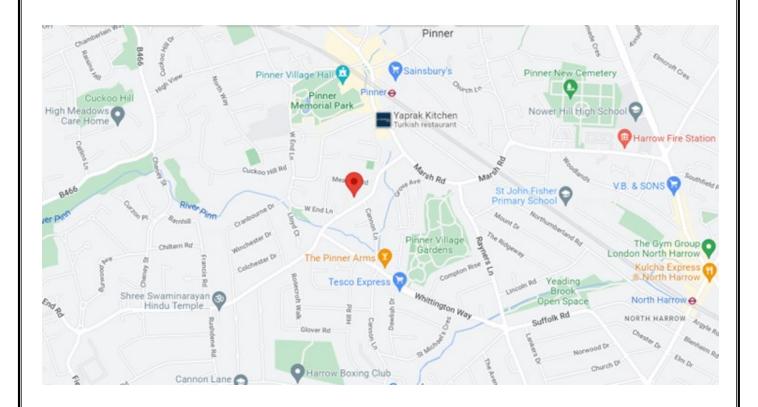

## **LOCAL TRANSPORT**

Pinner Station (Metropolitan Line) - 0.5 miles

WWW.EPC4U.COM