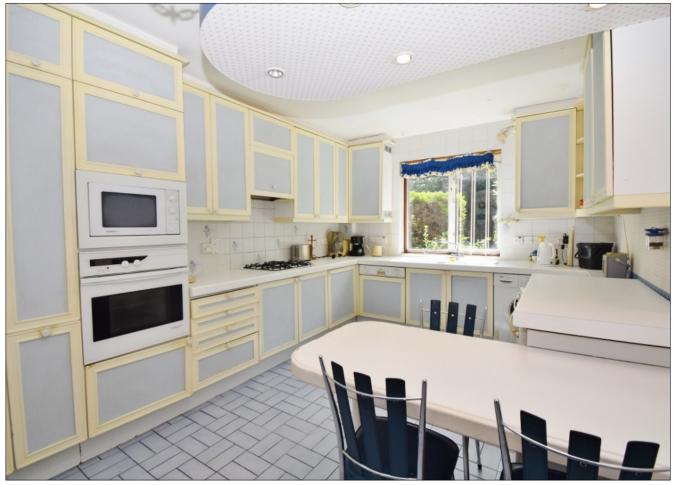

## **UXBRIDGE ROAD, PINNER, MIDDLESEX, HA5 3YZ**

PRICE....£600,000....SHARE OF FREEHOLD

Rarely available to the market, this two double bedroom, two bathroom ground floor flat (1,147 sq ft/106.6 sq m) has direct access to a south facing private patio and attractive communal gardens. The spacious accommodation includes a 25' living room and a kitchen/breakfast room. The principle bedroom has fitted wardrobes and the benefit of an en-suite bathroom and bedroom two also has fitted wardrobes. There is an additional guest shower room/WC. Outside the front offers off street parking for residents and visitors and there is a private garage with power and light. The beautiful communal gardens at the rear have a bright southerly aspect with a main lawn and flower beds, with mature trees and shrubs offering an element of seclusion. Elmcote is a luxurious development set back on a slip road off the Uxbridge Road within a half mile pleasant walk down Waxwell Lane to Pinner town centre. Hatch End Broadway is also within easy reach, with both offering a wide selection of shops, supermarkets, restaurants, cafés and excellent transport facilities. The property requires updating which has been reflected in the competitive asking price. It benefits from a share of the freehold and is offered with vacant possession.