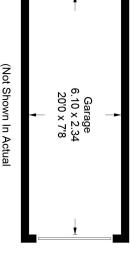

# Elmcote, 637 Uxbridge Road

Approximate Gross Internal Area = 106.6 sq m / 1,147 sq ft
Garage = 14.3 sq m / 154 sq ft
Total = 120.9 sq m / 1,301 sq ft

(Not Shown In Actual Location / Orientation)

Bedroom
4.70 x 4.14
15:5 x 13:7