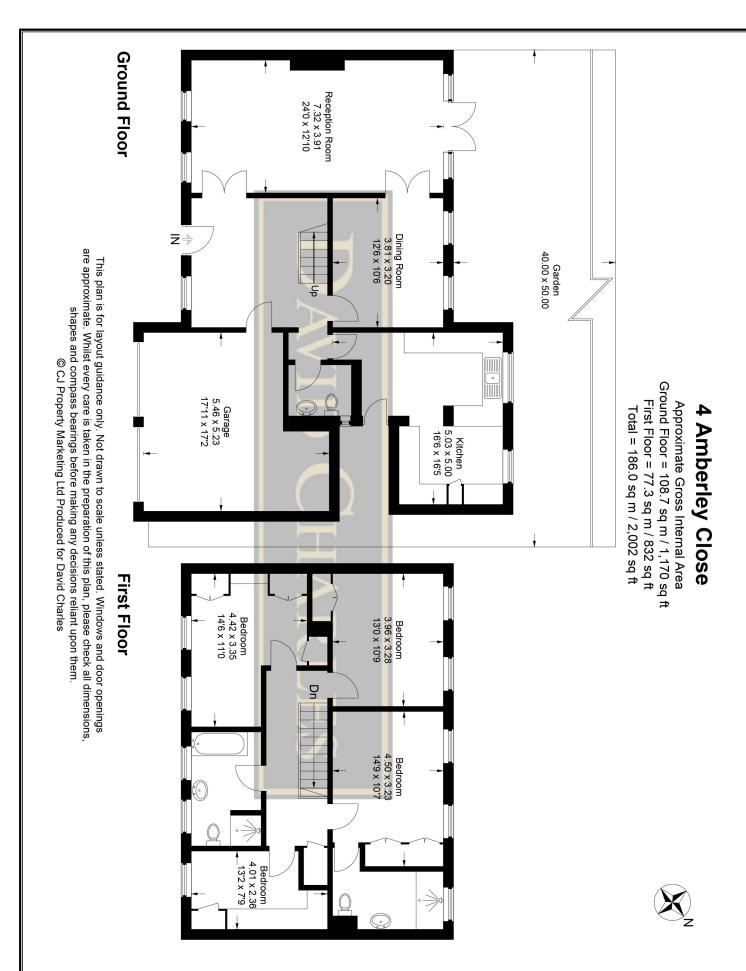

## AMBERLEY CLOSE, PINNER VILLAGE, MIDDLESEX, HA5 3BH

PRICE....£1,225,000....FREEHOLD

This four bedroom detached family house (2002 sq. ft/186 sq. m) is set in a quiet cul-de-sac just off Moss Lane, within half a mile of popular local schools, Pinner Village centre and the train station (Baker Street within 25 minutes). There is excellent potential for a large extension, making it future proof for the growing family and the house is offered with vacant possession. A large reception hall leads to the 24' double aspect living room with double doors leading to the separate dining room. There is a 16' kitchen and a guest cloakroom. The first floor principle bedroom benefits from an en-suite shower room, there are three further bedrooms and a family bath/shower room. Outside the front provides off street parking for two cars and a double garage. The secluded rear garden (approx. 40' x 50') has a pleasant westerly aspect, with a large patio, ideal for entertaining, a main lawn and mature tree and shrub borders.