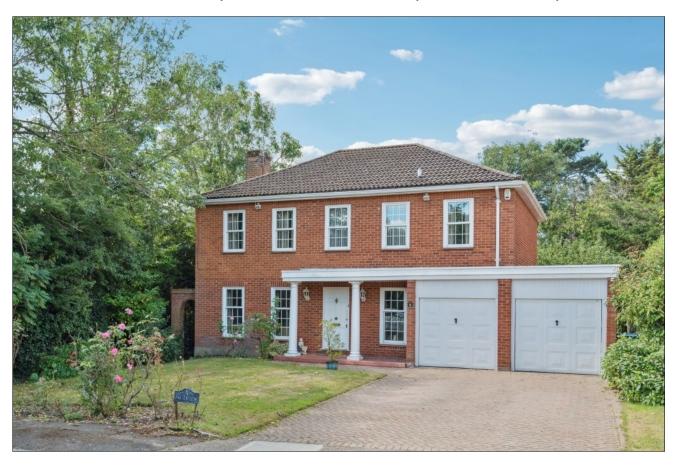

## AMBERLEY CLOSE, PINNER VILLAGE, MIDDLESEX, HA5 3BH

PRICE....£1,225,000....FREEHOLD

This four bedroom detached family house (2002 sq. ft/186 sq. m) is set in a quiet cul-de-sac just off Moss Lane, within half a mile of popular local schools, Pinner Village centre and the train station (Baker Street within 25 minutes). There is excellent potential for a large extension, making it future proof for the growing family and the house is offered with vacant possession. A large reception hall leads to the 24' double aspect living room with double doors leading to the separate dining room. There is a 16' kitchen and a guest cloakroom. The first floor principle bedroom benefits from an en-suite shower room, there are three further bedrooms and a family bath/shower room. Outside the front provides off street parking for two cars and a double garage. The secluded rear garden (approx. 40' x 50') has a pleasant westerly aspect, with a large patio, ideal for entertaining, a main lawn and mature tree and shrub borders.