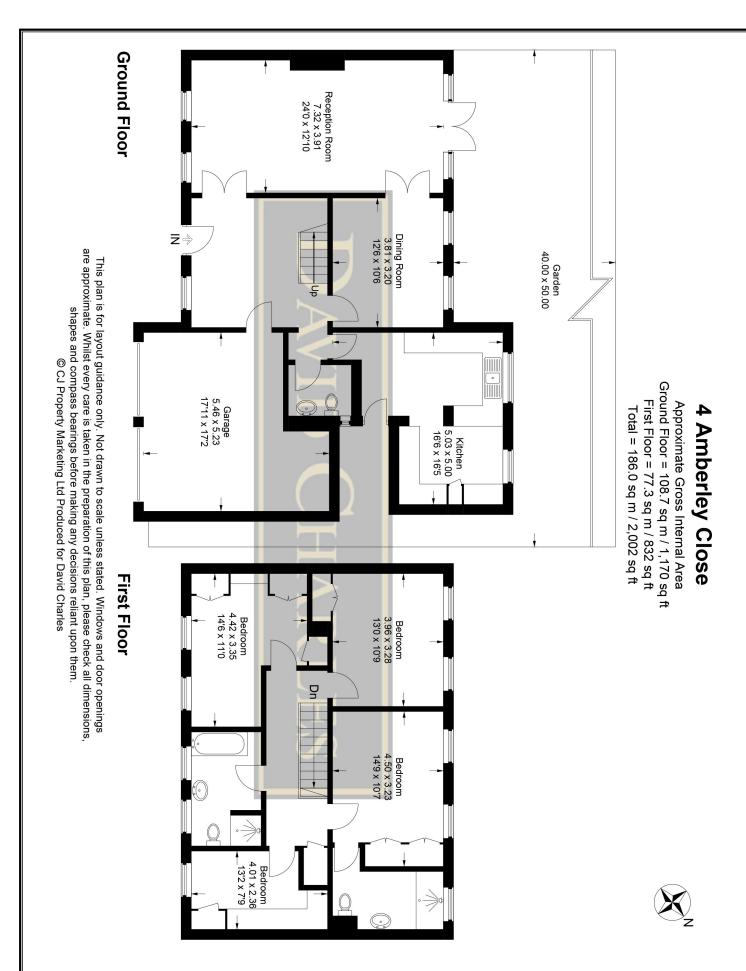

## AMBERLEY CLOSE, PINNER VILLAGE, MIDDLESEX, HA5 3BH

PRICE....£1,300,000....FREEHOLD

This four bedroom detached family house (2002 sq. ft/186 sq. m) is set in a quiet cul-de-sac just off Moss Lane, within half a mile of popular local schools, Pinner Village centre and the train station (Baker Street within 25 minutes). There is excellent potential for a large extension, making it future proof for the growing family and the house is offered with vacant possession. A large reception hall leads to the 24' double aspect living room with double doors leading to the separate dining room. There is a 16' kitchen and a guest cloakroom. The first floor principle bedroom benefits from an en-suite shower room, there are three further bedrooms and a family bath/shower room. Outside the front provides off street parking for two cars and a double garage. The secluded rear garden (approx. 40' x 50') has a pleasant westerly aspect, with a large patio, ideal for entertaining, a main lawn and mature tree and shrub borders.