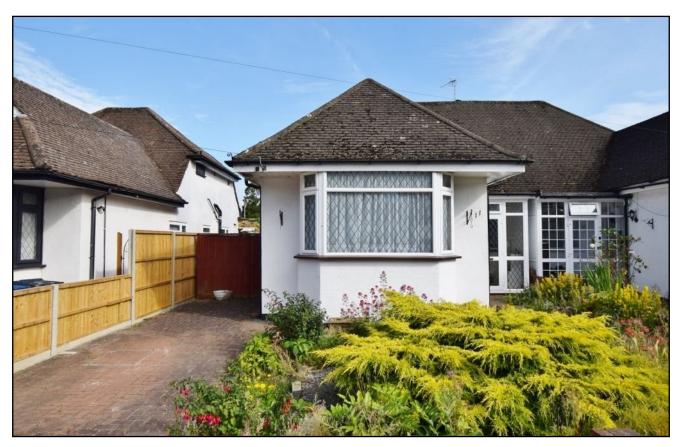

## GREYSTOKE AVENUE, PINNER, MIDDLESEX, HA5 5SH

PRICE.... £699,950...FREEHOLD

A well presented three bedroom semi detached chalet bungalow (1270sq.ft/118 sq.m) is located in this much sought after location within the outstanding school catchment areas of both Pinner Park Primary School and Nower Hill High School. Both Pinner and North Harrow Town Centres are also within easy reach with their array of shops, restaurants, coffee houses, supermarkets and the Metropolitan Line Tube Stations and the Overground Station at Headstone Lane. The accommodation on the ground floor comprises of an entrance porch with own front door leading to a spacious entrance hall, 15'5ft living room with a feature fireplace and double French doors to a 20'2ft conservatory, modern fitted kitchen, 13'5ft bedroom two (currently used as a dining room), 9'6ft bedroom three and a modern fitted shower room/WC. On the first floor there is a 17'5ft master bedroom with fitted wardrobes, separate WC and eaves storage cupboards. Outside there is an own drive with off street parking for one to two cars, rear garden with a brick paved patio area leading to lawn with shrub and flower borders and outhouse. The property benefits from being sold chain free and offers further potential to extend (subject to planning permissions).