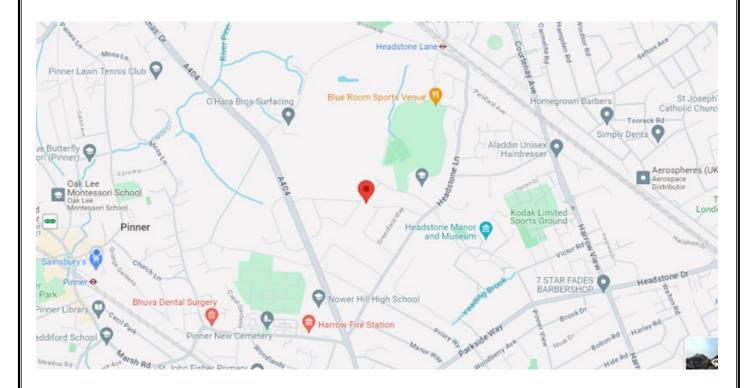

### **LOCAL SCHOOLS**

Pinner Park Primary School - 0.17 Miles St John Fisher Catholic Primary School - 0.57 Miles Nower Hill High School - 0.36 Miles Shaftesbury High School - 0.63 Miles

### **LOCAL TRANSPORT**

Headstone Lane (Overground) - 0.5 miles North Harrow Station (Metropolitan Line) - 0.77 miles

WWW.EPC4U.COM