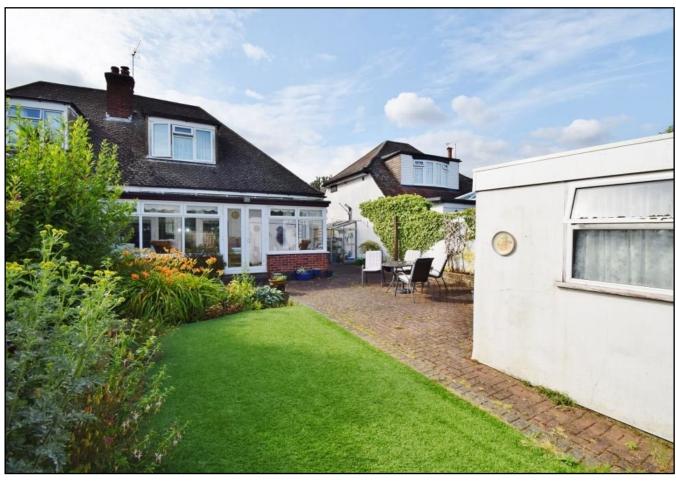

## GREYSTOKE AVENUE, PINNER, MIDDLESEX, HA5 5SH

PRICE.... £699,950...FREEHOLD

A well presented three bedroom semi detached chalet bungalow (1270sq.ft/118 sq.m) is located in this much sought after location within the outstanding school catchment areas of both Pinner Park Primary School and Nower Hill High School. Both Pinner and North Harrow Town Centres are also within easy reach with their array of shops, restaurants, coffee houses, supermarkets and the Metropolitan Line Tube Stations and the Overground Station at Headstone Lane. The accommodation on the ground floor comprises of an entrance porch with own front door leading to a spacious entrance hall, 15'5ft living room with a feature fireplace and double French doors to a 20'2ft conservatory, modern fitted kitchen, 13'5ft bedroom two (currently used as a dining room), 9'6ft bedroom three and a modern fitted shower room/WC. On the first floor there is a 17'5ft master bedroom with fitted wardrobes, separate WC and eaves storage cupboards. Outside there is an own drive with off street parking for one to two cars, rear garden with a brick paved patio area leading to lawn with shrub and flower borders and outhouse. The property benefits from being sold chain free and offers further potential to extend (subject to planning permissions).