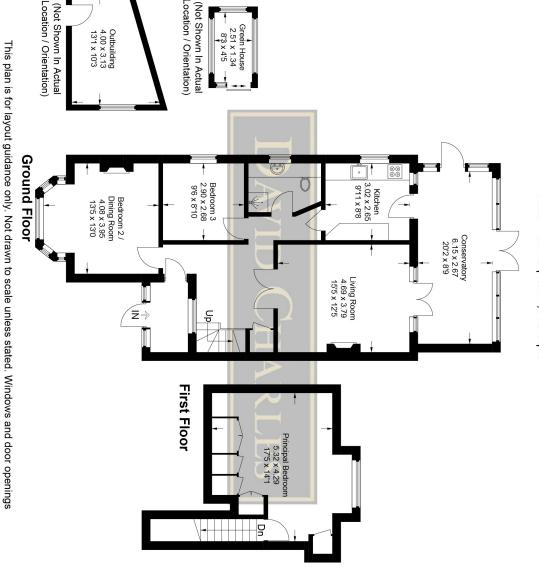

## GREYSTOKE AVENUE, PINNER, MIDDLESEX, HA5 5SH

PRICE.... £699,950...FREEHOLD

A well presented three bedroom semi detached chalet bungalow (1270sq.ft/118 sq.m) is located in this much sought after location within the outstanding school catchment areas of both Pinner Park Primary School and Nower Hill High School. Both Pinner and North Harrow Town Centres are also within easy reach with their array of shops, restaurants, coffee houses, supermarkets and the Metropolitan Line Tube Stations and the Overground Station at Headstone Lane. The accommodation on the ground floor comprises of an entrance porch with own front door leading to a spacious entrance hall, 15'5ft living room with a feature fireplace and double French doors to a 20'2ft conservatory, modern fitted kitchen, 13'5ft bedroom two (currently used as a dining room), 9'6ft bedroom three and a modern fitted shower room/WC. On the first floor there is a 17'5ft master bedroom with fitted wardrobes, separate WC and eaves storage cupboards. Outside there is an own drive with off street parking for one to two cars, rear garden with a brick paved patio area leading to lawn with shrub and flower borders and outhouse. The property benefits from being sold chain free and offers further potential to extend (subject to planning permissions).

# Greystoke Avenue

Approximate Gross Internal Area = 118 sq m / 1,270 sq ft
Outbuilding = 13 sq m / 140 sq ft
Total = 131 sq m / 1,410 sq ft

are approximate. Whilst every care is taken in the preparation of this plan, please check all dimensions,

shapes and compass bearings before making any decisions reliant upon them.

© CJ Property Marketing Ltd Produced for David Charles