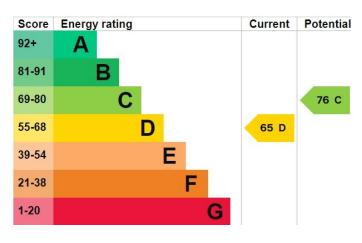

leading to own front door, private entrance hall with a storage cupboard, 16'2ft lounge with laminate wooden floors, 12'7ft bedroom one, 11'7ft bedroom two, newly fitted kitchen and modern fitted bathroom/WC. Outside there is a centre green, communal gardens and ample residents parking. The apartment benefits from an unexpired lease of 105 years and low outgoings.













### **COUNCIL TAX**

London Borough of Hillingdon - Band C - £1,656.80

### **LEASE & SERVICE CHARGE**

Lease - 105 years Service Charge - £900.00 per annum Ground Rent - £10.00 per annum

### **LOCAL SCHOOLS**

Harlyn Primary School - 0.32 Miles Grangewood School - 0.44 Miles Haydon School - 0.31 Miles Northwood School - 0.6 Miles

### **LOCAL TRANSPORT**

Northwood Hills Station (Metropolitan Line) - 0.52 Miles





## **Haydon Drive**

Approximate Gross Internal Area = 58.5 sq m / 630 sq ft



# This plan is for layout guidance only. Not drawn to scale unless stated. Windows and door openings are approximate. Whilst every care is taken in the preparation of this plan, please check all dimensions, shapes and compass bearings before making any decisions reliant upon them. © CJ Property Marketing Ltd Produced for David Charles

## For appointments to view please call David Charles 020 8866 0222

All measurements are taken manually and whilst every care is taken with their accuracy they must be considered approximate and should not be relied upon when purchasing carpets or furniture. No responsibility is taken for any error, omission or misunderstanding in these particulars which do not constitute an o