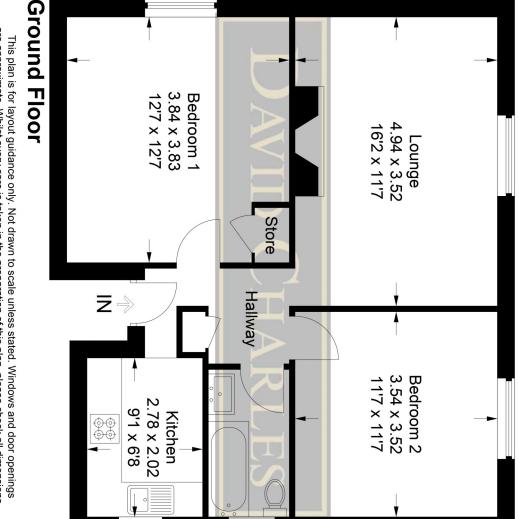

### HAYDON DRIVE, PINNER, MIDDLESEX, HA5 2PW

PRICE....£335,000....LEASEHOLD

A bright and well presented two double bedroom apartment (630 sq.ft/58.5 sq.m) which is located off Joel Street within easy reach of Northwood Hills Town Centre with its array of shops, restaurants, coffee houses, supermarkets and the Metropolitan Line Tube Station. Both Haydon and Northwood Schools are also within walking distance. The accommodation comprises of a communal front door accessed via an intercom system leading to own front door, private entrance hall with a storage cupboard, 16'2ft lounge with laminate wooden floors, 12'7ft bedroom one, 11'7ft bedroom two, newly fitted kitchen and modern fitted bathroom/WC. Outside there is a centre green, communal gardens and ample residents parking. The apartment benefits from an unexpired lease of 105 years and low outgoings.

## **Haydon Drive**

Approximate Gross Internal Area = 58.5 sq m / 630 sq ft

# This plan is for layout guidance only. Not drawn to scale unless stated. Windows and door openings are approximate. Whilst every care is taken in the preparation of this plan, please check all dimensions, shapes and compass bearings before making any decisions reliant upon them. © CJ Property Marketing Ltd Produced for David Charles