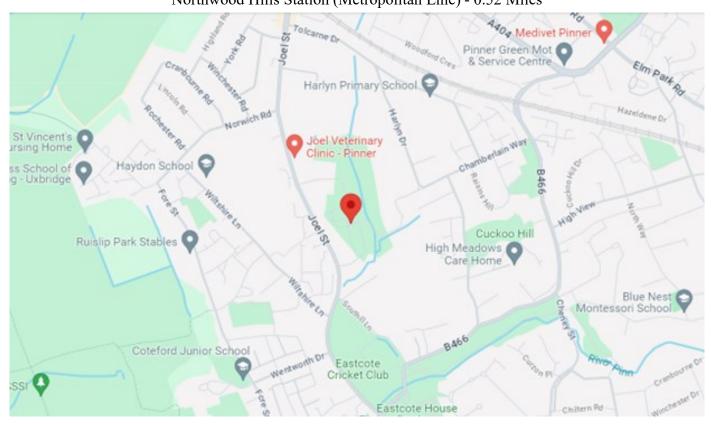

### **LOCAL SCHOOLS**

Harlyn Primary School - 0.32 Miles Grangewood School - 0.44 Miles Haydon School - 0.31 Miles Northwood School - 0.6 Miles

### **LOCAL TRANSPORT**

Northwood Hills Station (Metropolitan Line) - 0.52 Miles