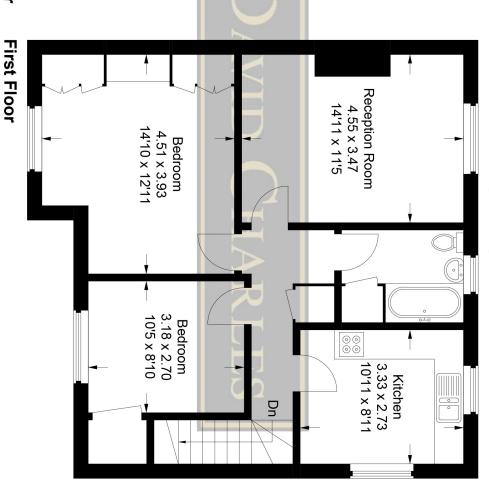

# Chamberlain Way

Approximate Gross Internal Area Ground Floor = 1.9 sq m / 20 sq ft First Floor = 67.6 sq m / 728 sq ft Total = 69.5 sq m / 748 sq ft

**Ground Floor** 

This plan is for layout guidance only. Not drawn to scale unless stated. Windows and door openings are approximate. Whilst every care is taken in the preparation of this plan, please check all dimensions, shapes and compass bearings before making any decisions reliant upon them.