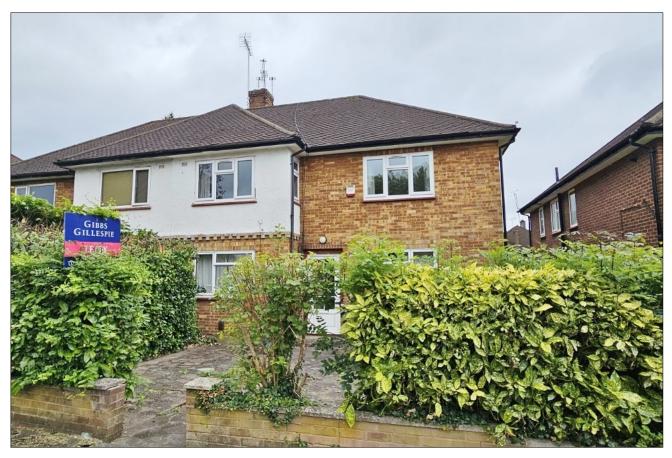

# CHAMBERLAIN WAY, PINNER, MIDDLESEX, HA5 2AU

**PRICE....£1,900 PCM** 

This well presented two double bedroom first floor maisonette (728 sq.ft/67.6 sq.m) has been modernised to a high standard throughout and is located in this popular residential road within a third of a mile of Harlyn School (Ofsted Outstanding) and within easy reach of Tesco Supermarket and Northwood Hills shopping facilities, restaurants, coffee houses and the Metropolitan Line Train Station. The accommodation comprises of a private entrance and stairway lead to the first floor, a spacious 14'11ft living

of a private entrance and stairway lead to the first floor, a spacious 14'llft living room with a bright southerly aspect, a fitted luxury kitchen, two double bedrooms and a luxury bathroom. Outside there is a private south facing garden.

The property benefits from brand newly fitted double glazing, gas central heating and from being completely re-wired. Part Furnished. Available Immediately (Subject to References).