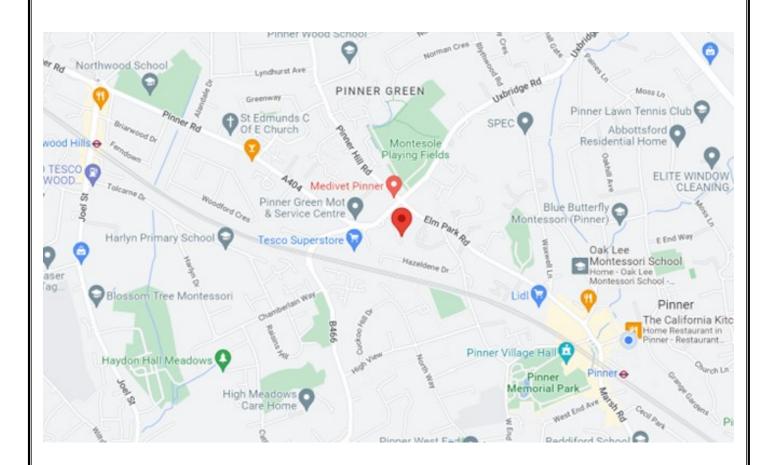

# CHAMBERLAIN WAY, PINNER, MIDDLESEX, HA5 2AU

**PRICE....£1,900 PCM** 

This well presented two double bedroom first floor maisonette (728 sq.ft/67.6 sq.m) has been modernised to a high standard throughout and is located in this popular residential road within a third of a mile of Harlyn School (Ofsted Outstanding) and within easy reach of Tesco Supermarket and Northwood Hills shopping facilities, restaurants, coffee houses and the Metropolitan Line Train Station. The accommodation comprises of a private entrance and stairway lead to the first floor, a spacious 14'11ft living

# **LOCAL SCHOOLS**

Harlyn Primary School - 0.2 Miles West Lodge Primary School - 0.9 Miles Pinner Wood School - 0.9 Miles Haydon School - 1.0 Miles

#### **LOCAL TRANSPORT**

Northwood Hills Station (Metropolitan Line) - 0.7 Miles Pinner Station (Metropolitan Line) - 1.1 Miles