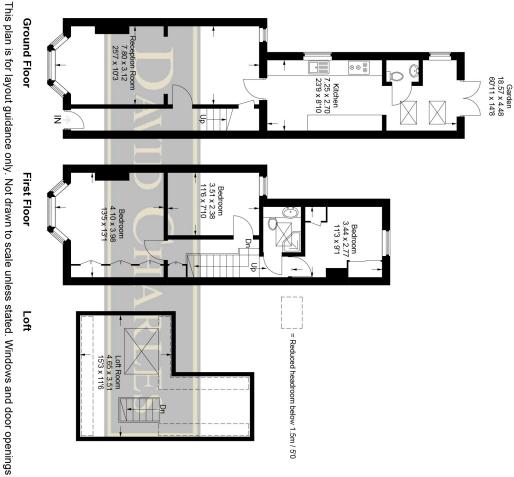

# Kingsley Road

Approximate Gross Internal Area
Ground Floor = 50.5 sq m / 543 sq ft
First Floor = 42.5 sq m / 457 sq ft
Loft = 23.2 sq m / 250 sq ft
Total = 116.2 sq m / 1,250 sq ft

are approximate. Whilst every care is taken in the preparation of this plan, please check all dimensions

shapes and compass bearings before making any decisions reliant upon them.
© CJ Property Marketing Ltd Produced for David Charles