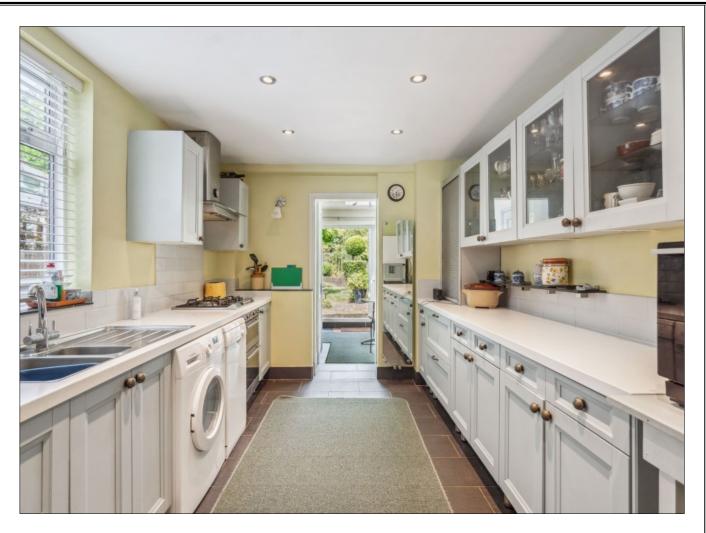

## KINGSLEY ROAD, PINNER, MIDDLESEX, HA5 5RB

PRICE....£675,000....FREEHOLD

This extended three bedroom Edwardian house (1000 sq.ft/ 93 sq.m) is located on a quiet no through road within walking distance to St John Fisher Catholic Primary and Nower Hill High Schools (Both Ofsted Outstanding) and within half a mile of Pinner Town Centre with its array of shops, restaurants, supermarket and Pinner Metropolitan Line Tube Station . The accommodation includes a 25ft living room with wood flooring and a feature fireplace, a 23ft contemporary kitchen with a breakfast area and a guest cloakroom. The first floor has three double bedrooms, a shower room and stairs leading to a 15ft loft room, that could be converted to a fourth bedroom (Subject to planning/building consent). Outside there is a well stocked 60ft rear garden with a patio, main lawn and a storage shed. The property benefits from having a complete upper chain.