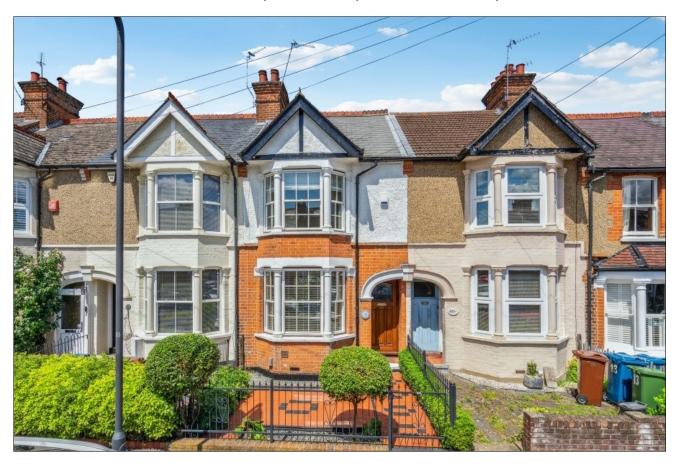

## KINGSLEY ROAD, PINNER, MIDDLESEX, HA5 5RB

PRICE....£675,000....FREEHOLD

This extended three bedroom Edwardian house (1000 sq.ft/ 93 sq.m) is located on a quiet no through road within walking distance to St John Fisher Catholic Primary and Nower Hill High Schools (Both Ofsted Outstanding) and within half a mile of Pinner Town Centre with its array of shops, restaurants, supermarket and Pinner Metropolitan Line Tube Station . The accommodation includes a 25ft living room with wood flooring and a feature fireplace, a 23ft contemporary kitchen with a breakfast area and a guest cloakroom. The first floor has three double bedrooms, a shower room and stairs leading to a 15ft loft room, that could be converted to a fourth bedroom (Subject to planning/building consent). Outside there is a well stocked 60ft rear garden with a patio, main lawn and a storage shed. The property benefits from having a complete upper chain.